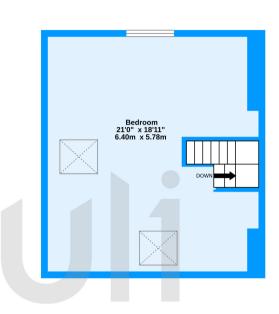

First Floor 748 sq.ft. (69.5 sq.m.) approx.

Second Floor 388 sq.ft. (36.0 sq.m.) approx.

Bensham Manor Road, Thornton Heath, CR7

TOTAL FLOOR AREA: 1136 sq.ft. (105.5 sq.m.) approx.

Whilst every attempt has been made to ensure the accuracy of the flooropian contained here, measurements of doors, windows, rooms and any other items are approximate and no responsibility is taken for any error, omission or mis-statement. This plan is for illustrative purposes only and should be used as such by any prospective purchaser. The services, systems and appliances shown have not been tested and no guarantee as to their operability or efficiency can be given.