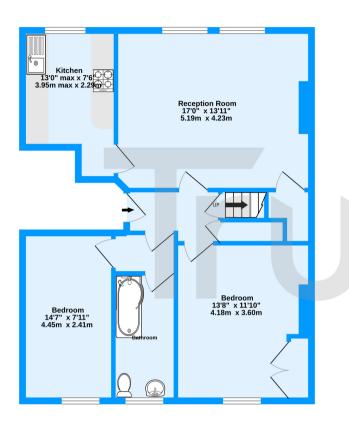

First Floor 748 sq.ft. (69.5 sq.m.) approx.

Second Floor 388 sq.ft. (36.0 sq.m.) approx.

Bensham Manor Road, Thornton Heath, CR7

TOTAL FLOOR AREA: 1136 sq.ft. (105.5 sq.m.) approx.

Whilst every attempt has been made to ensure the accuracy of the flooropian contained here, measurements of doors, windows, rooms and any other items are approximate and no responsibility is taken for any error, omission or mis-statement. This plan is for illustrative purposes only and should be used as such by any prospective purchaser. The services, systems and appliances shown have not been tested and no guarantee as to their operability or efficiency can be given.