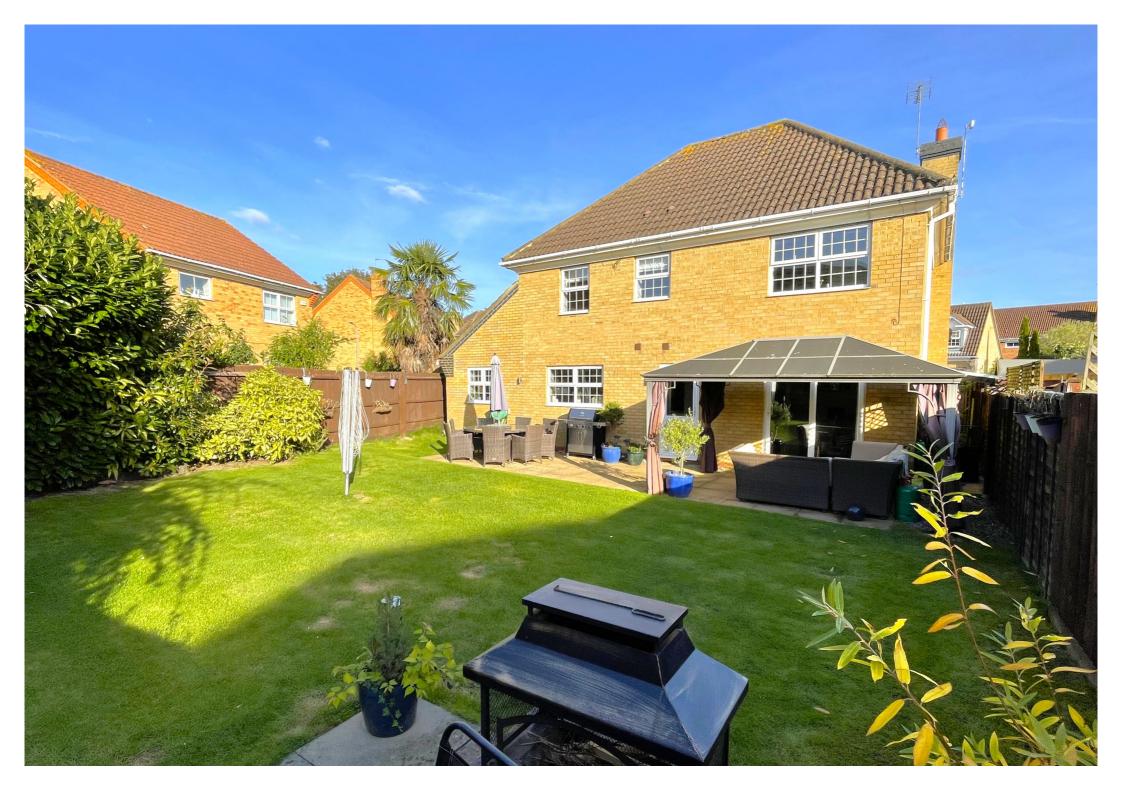

The sunny aspect rear garden has a patio area with fixed pergola over and is enclosed with timber panel fencing and established shrubs and bushes and the front of the property allows for off road parking for 2-3 cars.

Maida Close is a cul-de-sac location and falls within catchment for good local schools and a short walk from Waitrose and Dobbies garden centre, Northampton School for Girls and all of the amenities of Wootton Village with good road networks connecting the A45 and M1.