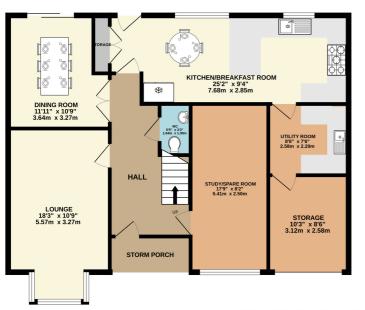

## GROUND FLOOR 991 sq.ft. (92.1 sq.m.) approx.

1ST FLOOR

658 sq.ft. (61.1 sq.m.) approx.

## TOTAL FLOOR AREA : 1649 sq.ft. (153.2 sq.m.) approx.

Whilst every attempt has been made to ensure the accuracy of the floorplan contained here, measurements of doors, windows, rooms and any other items are approximate and no responsibility is taken for any error, omission or mis-statement. This plan is for illustrative purposes only and should be used as such by any prospective purchaser. The services, systems and appliances shown have not been tested and no guarantee as to their operability or efficiency can be given. Made with Metropix "2023"