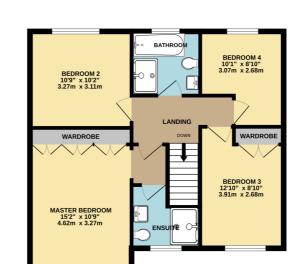

## GROUND FLOOR 991 sq.ft. (92.1 sq.m.) approx.

1ST FLOOR

658 sq.ft. (61.1 sq.m.) approx.

## TOTAL FLOOR AREA : 1649 sq.ft. (153.2 sq.m.) approx.

Whilst every attempt has been made to ensure the accuracy of the floorplan contained here, measurements of doors, windows, rooms and any other items are approximate and no responsibility is taken for any error, omission or mis-statement. This plan is for illustrative purposes only and should be used as such by any prospective purchaser. The services, systems and appliances shown have not been tested and no guarantee as to their operability or efficiency can be given. Made with Metropix "2023"