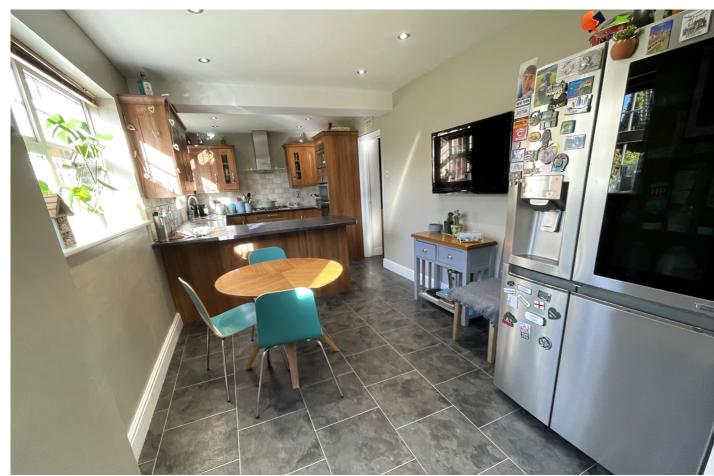

## 1 Maida Close | Wootton | Northampton | NN4 6RE

An extended four bedroom detached executive family home located on Simpson Manor in Wootton with spacious accommodation and occupying a generous plot to the front and rear. On the ground floor there is a lounge, dining room, kitchen/breakfast room leading out to the rear garden, spacious utility room, cloakroom WC and a large spare room currently used as a study and snug room. Upstairs there is a generous master bedroom with en-suite, three further bedrooms and a family bathroom. The former double garage has been converted to create the spare ground floor study room whilst still retaining a large storage area leading off from the utility.

Extended four bedroom detached house | Kitchen/breakfast room and separate dining room | Converted garage to create home study room |

Master bedroom with en-suite | Built in storage and wardrobes | Cul-de-sac location