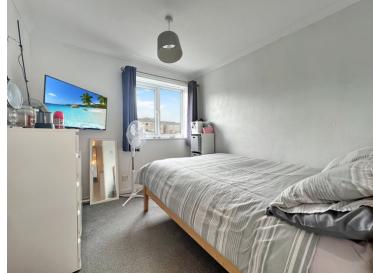

#### **Bedroom One**

13' 6" x 8' 6" (4.11m x 2.59m)

#### **Bedroom Two**

14' 2" x 11' 3" (4.32m x 3.43m)

#### **Bedroom Three**

10' 1" x 8' 8" (3.07m x 2.64m)