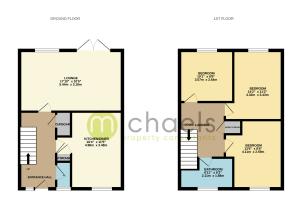

#### Kitchen/Diner

16' 4" x 11' 5" (4.98m x 3.48m)

#### Lounge

17' 10" x 10' 5" (5.44m x 3.17m)

#### **Bedroom One**

13' 6" x 8' 6" (4.11m x 2.59m)

#### **Bedroom Two**

14' 2" x 11' 3" (4.32m x 3.43m)

#### **Bedroom Three**

10' 1" x 8' 8" (3.07m x 2.64m)

#### Bathroom

6'11" x 6' 2" (2.11m x 1.88m)

#### Floorplans

While every attempt has been made to ensure the accuracy of the flooplan costained here, measurements of doors, windows, noons and any other terms are approximate and to responsibility to taken for any entry, missions on invitamenter. This plant is for ituatively appropriate only and flood be used as and by any prospective partname. The services, systems and appliances show have not been transf and no guarantee as to their partname.