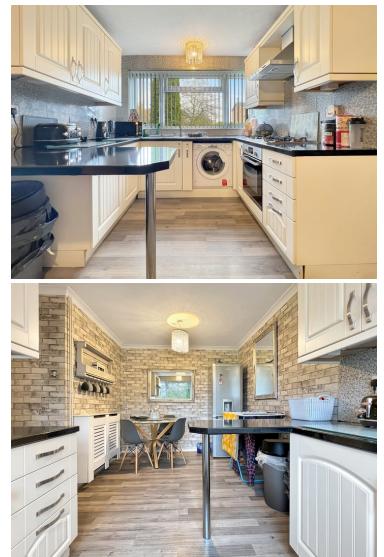

## michaels property consultants

# Offers In Excess Of **£279,000**



- Three Bedrooms
- Mid Terrace House
- Kitchen/ Breakfast Room
- Lounge/Diner
- Private Garden
- o Garage

## 19 Spansey Court, Halstead, Essex. CO9 1LW.

A spacious three bedroom mid-terraced house located in the desirable Spansey Court of Halstead. This delightful property offers a comfortable and modern living space, making it an ideal family home.





## Property Details.

#### Entrance Hall

Access to;

#### Kitchen/Diner



16' 4" x 11' 5" (4.98m x 3.48m)

#### Lounge



17' 10" x 10' 5" (5.44m x 3.17m)

#### WC



Landing With access to;

## Property Details.

#### **Bedroom One**



13' 6" x 8' 6" (4.11m x 2.59m)

#### **Bedroom Two**



14' 2" x 11' 3" (4.32m x 3.43m)

#### **Bedroom Three**



10' 1" x 8' 8" (3.07m x 2.64m)

#### Bathroom



6'11" x 6' 2" (2.11m x 1.88m)

### Property Details.

#### Floorplans



While every attempt has been made to ensure the accuracy of the flooplan costained here, measurements of doors, windows, noons and any other terms are approximate and to responsibility to taken for any entry, missions on invitamenter. This plant is for ituatively appropriate only and flood be used as and by any prospective partname. The services, systems and appliances show have not been transf