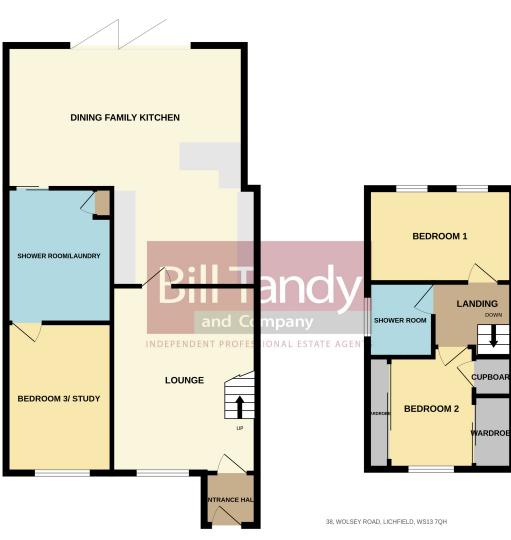

## THE PROPERTY IS ARRANGED ON TWO FLOORS TO COMPRISE

**GROUND FLOOR ENTRANCE HALL** 

**LOUNGE** 3.52m x 4.44m (11' 7" x 14' 7")

**OPEN PLAN DINING FAMILY KITCHEN** 

**KITCHEN AREA** 3.54m x 2.14m (11' 7" x 7' 0")

**EXTENDED DINING FAMILY AREA** 5.58m x 3.67m (18' 4" x 12' 0")

**GROUND FLOOR BEDROOM 3/STUDY** 2.16m x 3.5m (7' 1" x 11' 6")

**GROUND FLOOR SHOWER ROOM/LAUNDRY** 2.07m x 3.22m (6' 9" x 10' 7")

#### FIRST FLOOR LANDING

**BEDROOM 1** 3.54m x 2.32m (11' 7" x 7' 7")

BEDROOM 2 3.56m x 2.91m MAX (11' 8" x 9' 7")

#### FIRST FLOOR SHOWER ROOM

GROUND FLOOR

Whils every stamp has been made to ensure the accuracy of the flooplan contained here, measurements of dones, windows, comes and any organic features and accurate the any error, omission or mis-statement. This plan is for illustrative purposes only and should be used as such by any prospective purchaser. The services, systems and applicances shown have no been tested and no guarantee as to their operability or efficiency can be given. Made with Merupor £6023

1ST FLOOR

3 Bore Street, WS13 6LJ lichfield@billtandy.co.uk Tel: 01543 419400