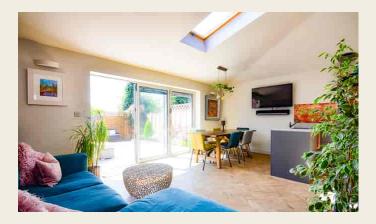

#### ACCOMMODATION

This extended property is arranged on two floors to comprise, contemporary front entrance door open to an entrance hall, lounge with superb glass staircase providing access to the first floor. Set to the rear the owners have substantially improved the rear with a large extension with Bi-folding doors to garden, the breakfast kitchen area has been refitted with contemporary units enjoying Karndean flooring with underfloor heating. Additional to the ground floor is a shower room which could be also used as an ideal laundry with space for washing machine and under floor heating. This leads to the ground floor bedroom 3/study.

## THE PROPERTY IS ARRANGED ON TWO FLOORS TO COMPRISE

**GROUND FLOOR ENTRANCE HALL** 

**LOUNGE** 3.52m x 4.44m (11' 7" x 14' 7")

**OPEN PLAN DINING FAMILY KITCHEN** 

**KITCHEN AREA** 3.54m x 2.14m (11' 7" x 7' 0")

**EXTENDED DINING FAMILY AREA** 5.58m x 3.67m (18' 4" x 12' 0")

**GROUND FLOOR BEDROOM 3/STUDY** 2.16m x 3.5m (7' 1" x 11' 6")

**GROUND FLOOR SHOWER ROOM/LAUNDRY** 2.07m x 3.22m (6' 9" x 10' 7")