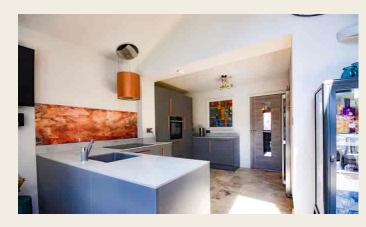

## THE PROPERTY IS ARRANGED ON TWO FLOORS TO COMPRISE

**GROUND FLOOR ENTRANCE HALL** 

**LOUNGE** 3.52m x 4.44m (11' 7" x 14' 7")

**OPEN PLAN DINING FAMILY KITCHEN** 

**KITCHEN AREA** 3.54m x 2.14m (11' 7" x 7' 0")

**EXTENDED DINING FAMILY AREA** 5.58m x 3.67m (18' 4" x 12' 0")

**GROUND FLOOR BEDROOM 3/STUDY** 2.16m x 3.5m (7' 1" x 11' 6")

**GROUND FLOOR SHOWER ROOM/LAUNDRY** 2.07m x 3.22m (6' 9" x 10' 7")