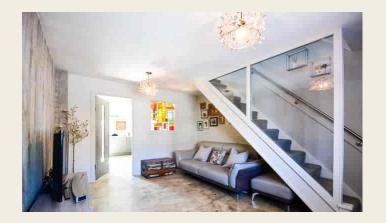

#### ACCOMMODATION

This extended property is arranged on two floors to comprise, contemporary front entrance door open to an entrance hall, lounge with superb glass staircase providing access to the first floor. Set to the rear the owners have substantially improved the rear with a large extension with Bi-folding doors to garden, the breakfast kitchen area has been refitted with contemporary units enjoying Karndean flooring with underfloor heating. Additional to the ground floor is a shower room which could be also used as an ideal laundry with space for washing machine and under floor heating. This leads to the ground floor bedroom 3/study.