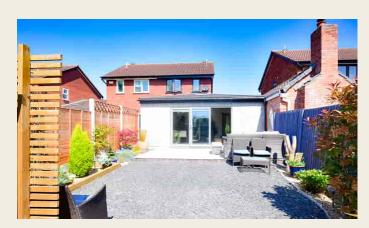

#### OUTSIDE

To the front of the property is a front driveway complimented with a part tarmac and block paved front driveway.

Set to the rear is a superbly landscaped and low maintenance garden with a paved patio area, gravelled area beyond with raised borders with sleepers and external lighting.