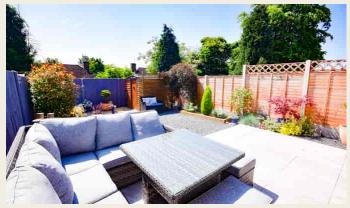

#### OUTSIDE

To the front of the property is a front driveway complimented with a part tarmac and block paved front driveway.

Set to the rear is a superbly landscaped and low maintenance garden with a paved patio area, gravelled area beyond with raised borders with sleepers and external lighting.