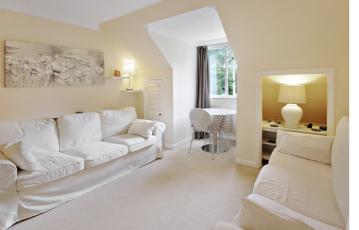

The living accommodation consists of a a bright and airy lounge/diner, which sits adjoined and semi-open-plan to the kitchen. There are two large cupboards built into the eaves which sit either side of the lounge window. The kitchen has been tastefully fitted with a range of base and wall-level units, sink with drainer, integrated electric oven & hob, whilst still leaving space for a freestanding upright fridge/freezer. The bedroom sits beside the lounge, also to the rear of the property. It comfortably accommodates a double bed and has some built in storage as well.

#### Second Floor Retirement Apartment Lounge / Diner

13' 7" x 12' 0" (4.14m x 3.66m)