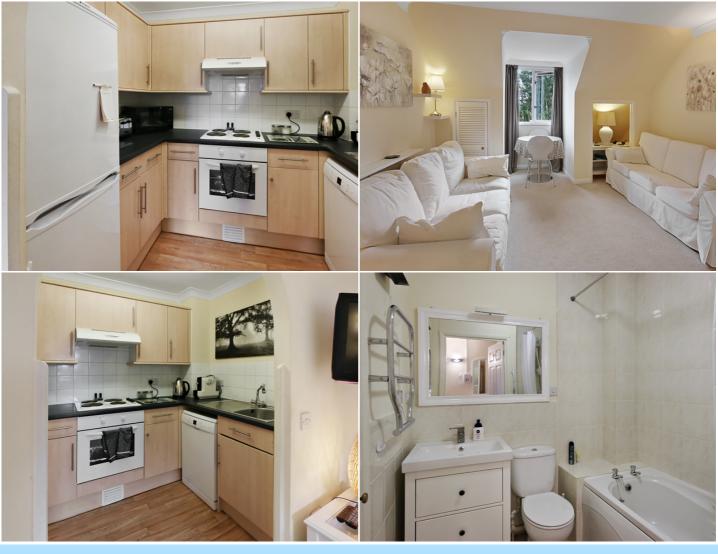

The living accommodation consists of a a bright and airy lounge/diner, which sits adjoined and semi-open-plan to the kitchen. There are two large cupboards built into the eaves which sit either side of the lounge window. The kitchen has been tastefully fitted with a range of base and wall-level units, sink with drainer, integrated electric oven & hob, whilst still leaving space for a freestanding upright fridge/freezer. The bedroom sits beside the lounge, also to the rear of the property. It comfortably accommodates a double bed and has some built in storage as well.

The bathroom is well appointed with a panel-enclosed bathtub, low-level WC, wash-hand basin (with storage below) and a heated towel rail. There is an airing cupboard in the bathroom, housing the hot water cylinder and providing additional storage. There is also a large storage cupboard in the entrance hall which stores a plumbed in washing machine.

#### Bedroom

13' 7" x 8' 8" (4.14m x 2.64m)

**Kitchen** 8' 6" x 6' 6" (2.59m x 1.98m)

#### Bathroom

6' 6" x 6' 4" (1.98m x 1.93m)

43 FOREST LODGE - FLOORFILA TOTAL FLOOR FLAST Ald soft, (183 S sq.m.) approx. What every strengt has been made to ensure the accouncy of the Sorgian contained here, necessares doors, elidoxe, contained, contained and soft and sorgian contained here. The soft of the software strength and the software strength and the software prospective purchase. The tervice, systems and tappinous show here not been table and to gutatete and the software strength and the software strength and the software strength and the software strength and the software to the software strength and the software st