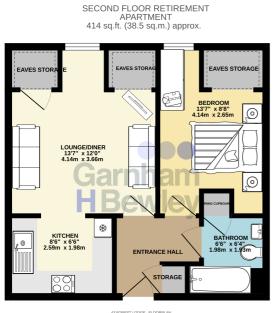

#### Accommodation

#### Second Floor Retirement Apartment Lounge / Diner

13' 7" x 12' 0" (4.14m x 3.66m)

#### Bedroom

13' 7" x 8' 8" (4.14m x 2.64m)

**Kitchen** 8' 6" x 6' 6" (2.59m x 1.98m)

#### Bathroom

6' 6" x 6' 4" (1.98m x 1.93m)

43 FOREST LODGE - FLOORFILA TOTAL FLOOR FLAST Ald soft, (183 S sq.m.) approx. What every strengt has been made to ensure the accouncy of the Sorgian contained here, necessares doors, elidoxe, contained, contained and soft and sorgian contained here. The soft of the software strength and the software strength and the software prospective purchase. The tervice, systems and tappinous show here not been table and to gutatete and the software strength and the software strength and the software strength and the software strength and the software to the software strength and the software st