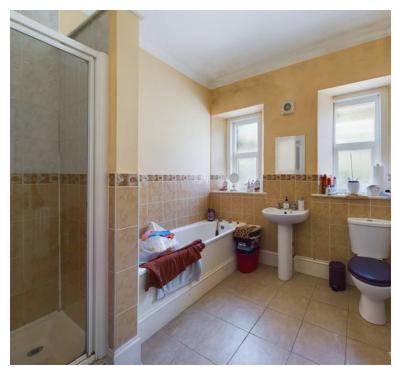

The apartment offers great size rooms to include hallway, 19ft x 14ft living room with feature bay window, 2 double bedrooms, 14ft kitchen, nice size bathroom with bath and separate shower cubicle, plus gas central heating (boiler replaced in 2023), double glazing and communal parking