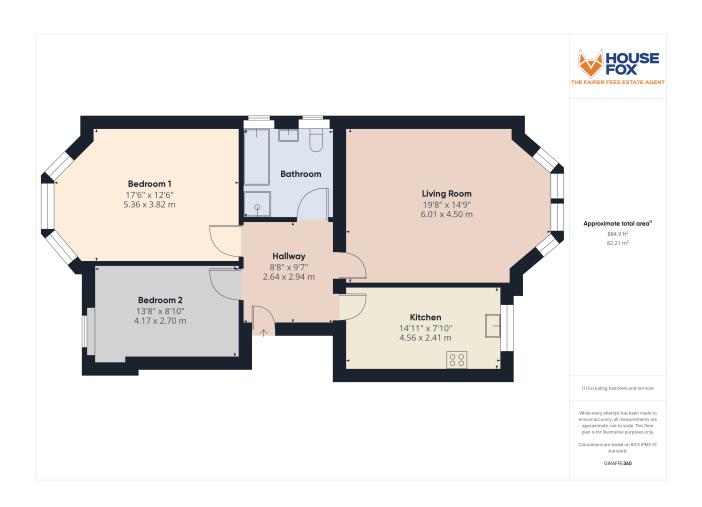

# Living room:

 $6.01 \,\mathrm{m} \times 4.50 \,\mathrm{m}$  (19' 9" x 14' 9") Feature double glazed bay window, radiator

## Kitchen:

4.56m x 2.41m (15' 0" x 7' 11") Sink unit, floor and wall units, built in oven and hob, double glazed window, plumbing for washing machine

## Bedroom 1:

 $5.36m \times 3.82m (17' 7" \times 12' 6")$  Radiator, double glazed window

## Bedroom 2:

 $4.17m \times 2.70m (13' 8" \times 8' 10")$  Radiator, double glazed window

## FLOORPLAN & EPC