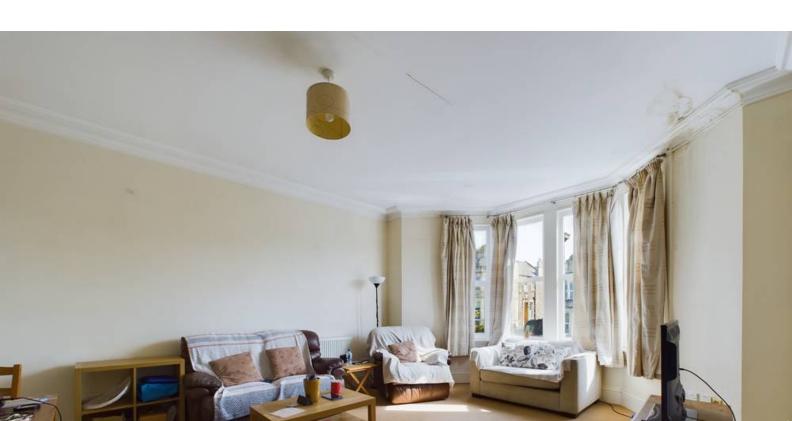

The apartment offers great size rooms to include hallway, 19ft x 14ft living room with feature bay window, 2 double bedrooms, 14ft kitchen, nice size bathroom with bath and separate shower cubicle, plus gas central heating (boiler replaced in 2023), double glazing and communal parking

# Living room:

 $6.01 \,\mathrm{m} \times 4.50 \,\mathrm{m}$  (19' 9" x 14' 9") Feature double glazed bay window, radiator