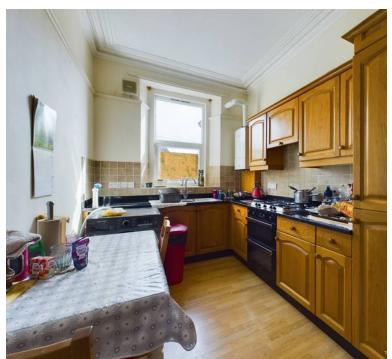

## Kitchen:

4.56m x 2.41m (15' 0" x 7' 11") Sink unit, floor and wall units, built in oven and hob, double glazed window, plumbing for washing machine