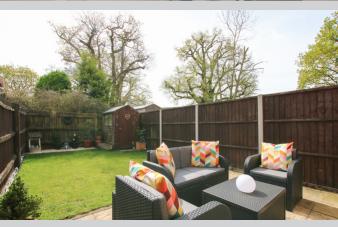

## 60, Dowles Green Wokingham RG40 5AB

A beautifully presented terrace home on the popular Keephatch Park Development with well planned accommodation of 636 sq ft arranged over two floors. The property benefits from a lovely south, southeast facing rear garden and parking for two vehicles. Inside there is a spacious hallway with cloakroom, a comprehensively fitted kitchen, a rear facing lounge with double doors opening out onto the garden. On the first floor there are two double bedrooms and a family bathroom. Unlike many newer developments there are no annoying services charges or complicated rentcharges for upkeep of open spaces.