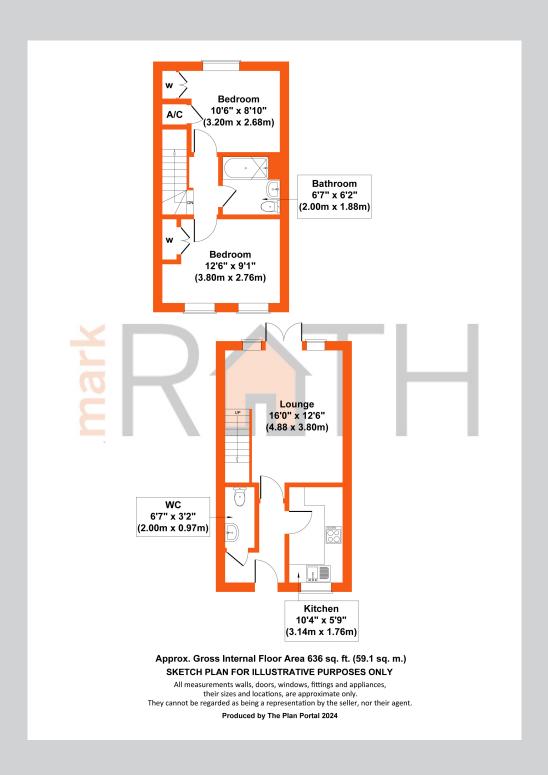

## 60, Dowles Green Wokingham RG40 5AB

A beautifully presented terrace home on the popular Keephatch Park Development with well planned accommodation of 636 sq ft arranged over two floors. The property benefits from a lovely south, southeast facing rear garden and parking for two vehicles. Inside there is a spacious hallway with cloakroom, a comprehensively fitted kitchen, a rear facing lounge with double doors opening out onto the garden. On the first floor there are two double bedrooms and a family bathroom. Unlike many newer developments there are no annoying services charges or complicated rentcharges for upkeep of open spaces.