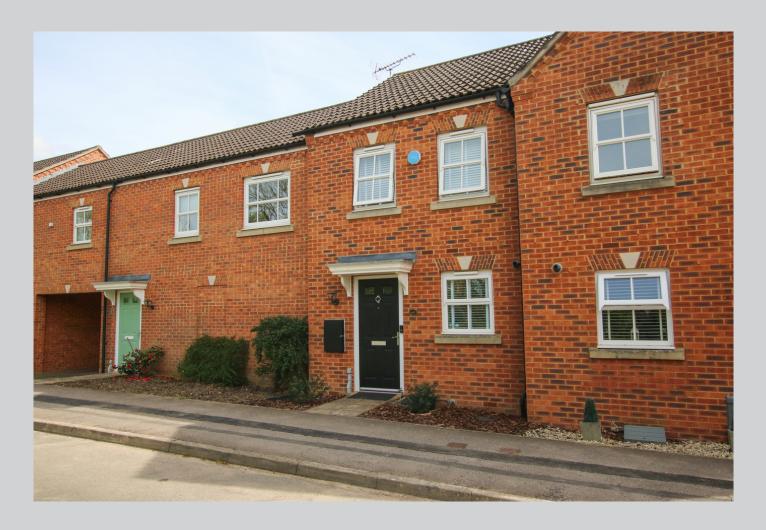

## 60, Dowles Green Wokingham RG40 5AB

A beautifully presented terrace home on the popular Keephatch Park Development with well planned accommodation of 636 sq ft arranged over two floors. The property benefits from a lovely south, southeast facing rear garden and parking for two vehicles. Inside there is a spacious hallway with cloakroom, a comprehensively fitted kitchen, a rear facing lounge with double doors opening out onto the garden. On the first floor there are two double bedrooms and a family bathroom. Unlike many newer developments there are no annoying services charges or complicated rentcharges for upkeep of open spaces.