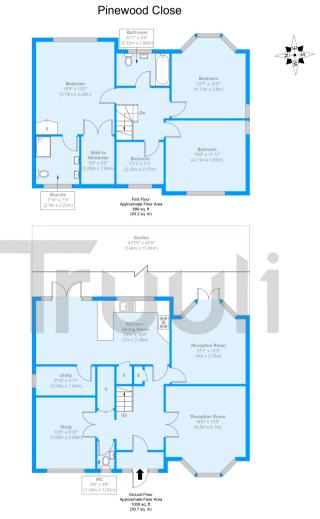

This wonderful home blends comfort, space and convenience, ready for its next owners to move in and enjoy.

Approximate Gross Internal Area = 176.9 sq m / 1904 sq ft

The Floor plan is not to scale and measurements and areas shown are approximate and therefore should be used for illustrative purposes only. The plan has been prepared in accordance with the RICS code of Measuring Practice and whilst we have confidence in the information produced it must not be relied on. Maximum lengths and widths are represented on the floor plan. If there is any aspect of particular importance, you should carry out or commission your own inspection of the property.