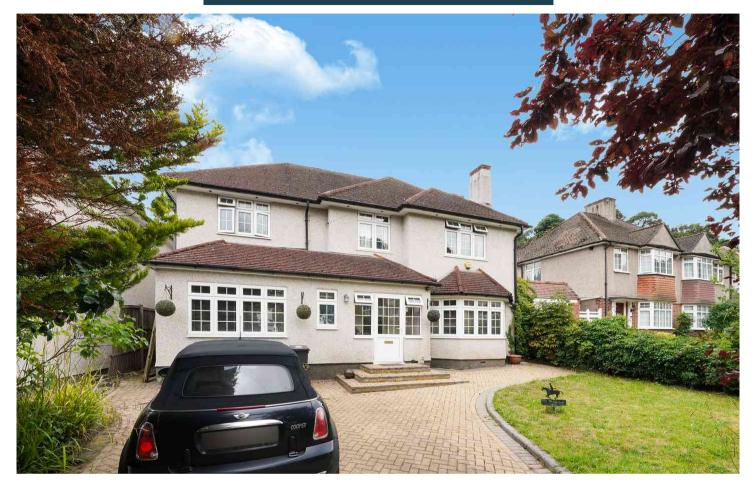

Pinewood Close, Croydon, Surrey, CR0 5EX

£750,000 Freehold

- No onward chain
- Parking for multiple cars
- Deatched family home
- Large private rear garden

- Nearly 2000 sqft of living space
- Room to extend subject to planning consents

## £750,000 Freehold

\*\*\* Guide price £750,000 - £800,000 \*\*\* Situated in the peaceful and sought-after Pinewood Close, this beautifully presented 4-bedroom detached home offers generous living space, modern comforts and exceptional versatility, ideal for families or anyone seeking a spacious and welcoming home.