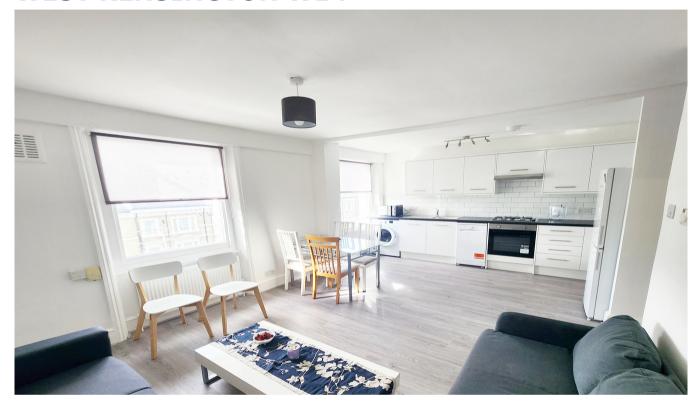

## HOLLAND ROAD WEST KENSINGTON W14

- TWO BEDROOM APARTMENT
- TOP FLOOR PERIOD COVERSION
- WOOD FLOOR THROUGHOUT
- OPEN KITCHEN/RECEPTION
- STEP IN POWER SHOWER
- AVAILABLE IMMEDIATELY

## Holland Road, W14

Newly renovated two bedroom flat situated on the top floor of period conversion, reception with open plan fully fitted kitchen with W/D D/W, bathroom with step in power shower cubicle,, property benefits from neutral decor and is light and bright, propertys boasts wood floors throughout, close to all shops and Kensington Olympia and Holland Park tube stations, available immeditely.