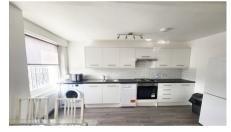

## HOLLAND ROAD WEST KENSINGTON W14

- TWO BEDROOM APARTMENT
- TOP FLOOR PERIOD COVERSION
- WOOD FLOOR THROUGHOUT
- OPEN KITCHEN/RECEPTION
- STEP IN POWER SHOWER
- AVAILABLE IMMEDIATELY

## Holland Road, W14

Newly renovated two bedroom flat situated on the top floor of period conversion, reception with open plan fully fitted kitchen with W/D D/W, bathroom with step in power shower cubicle,, property benefits from neutral decor and is light and bright, propertys boasts wood floors throughout, close to all shops and Kensington Olympia and Holland Park tube stations, available immeditely.