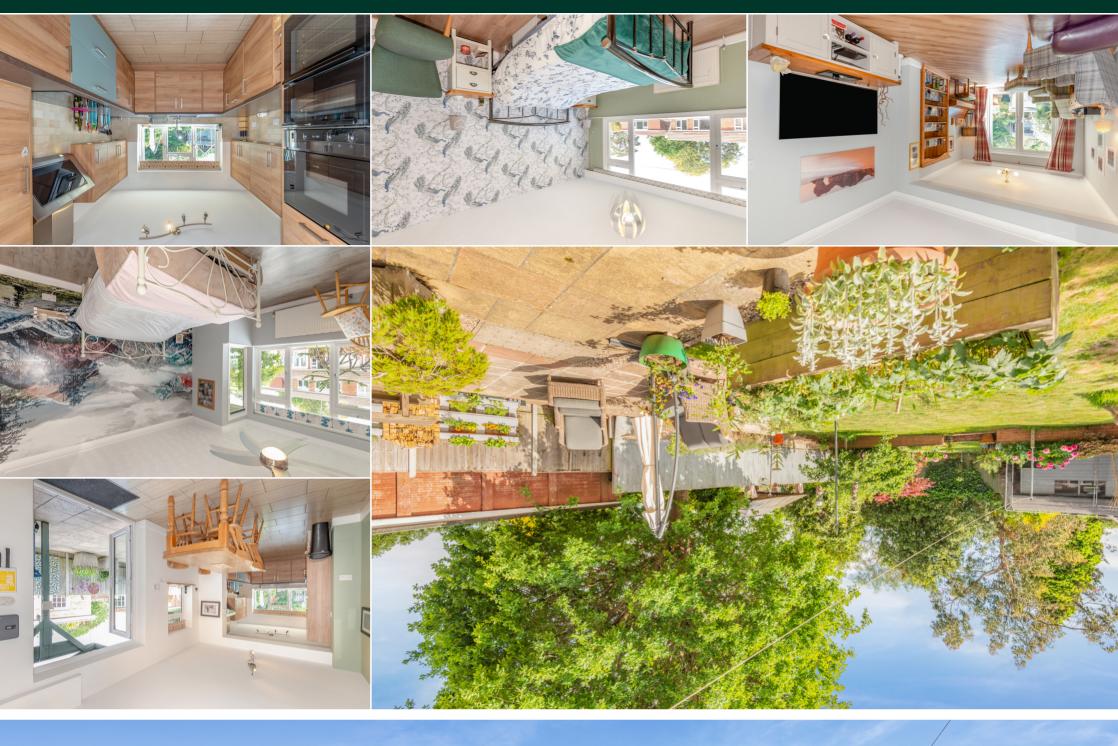

#### Description

A beautifully presented 4-Bedroom Chalet Bungalow situated in a highly sought-after area.

This well maintained 4-bedroom, 2-bathroom semi-detached chalet bungalow offers the perfect blend of comfort, style, and convenience — ideal for growing families. Boasting an excellent condition throughout, the home features a flexible layout with generous living spaces, making it both functional and welcoming.

The sociable kitchen/dining room is well equipped with a range of integrated appliances including a double oven, microwave, dishwasher and fridge. There is also a water softerner.

The attached garage provides useful storage but is also equipped with a sink, hot and cold running water and plumbing for a washing machine.

The property is complemented by a lovely, well-established

garden, perfect for outdoor relaxation and entertaining.

The property is free freehold and is heated centrally via a gas fired boiler and is connected to mains water, electricity and sewerage.