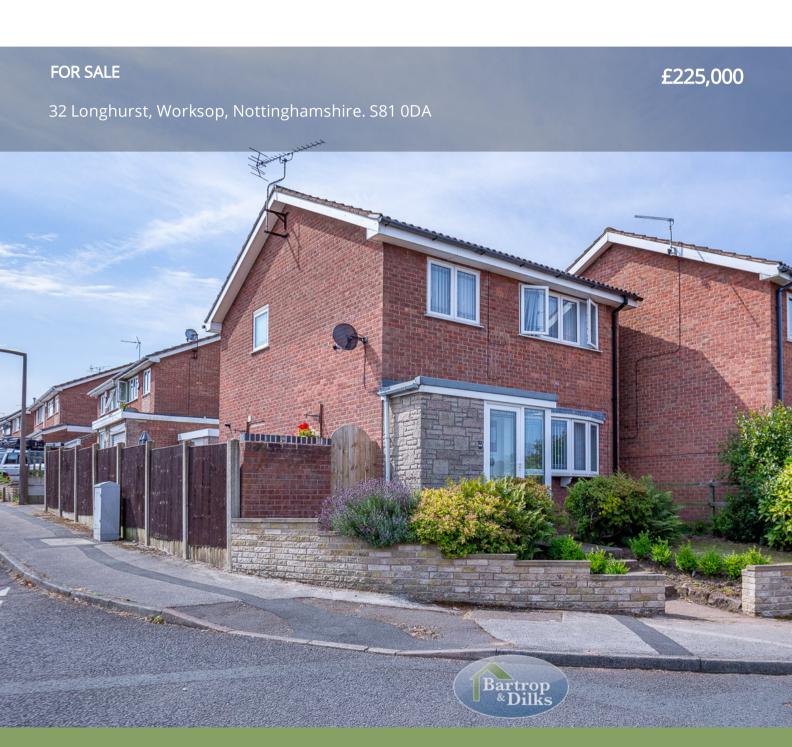

T: 01909 509001

E: info@bartropanddilks.co.uk W: www.bartropanddilks.co.uk

A: 78 Bridge Street, Worksop, S80 1JA

This is a most stunning, well presented and Immaculate three bedroom detached home that is situated in this highly sought after area and has gas central heating and uPVC double glazed windows. Viewing is highly recommended to appreciate the high quality fixtures and fittings on offer. Within walking distance of local amenities and countryside walks, the accommodation comprises of; entrance porch, hallway, lounge with fireplace and electric fire, excellent fitted modern kitchen with French doors that lead to the conservatory. On the first floor; landing, three bedrooms, bedrooms one and two with fitted wardrobes, high quality fitted bathroom suite. Outside; gardens to the front, side and rear, driveway and garage.