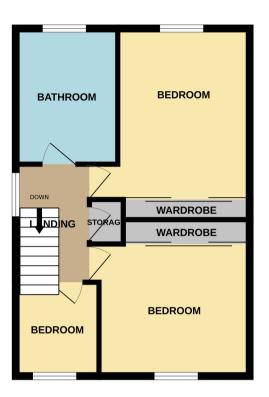

# First Floor

## Landing

With a side facing window, loft access, storage cupboard.

#### Bedroom One 3.72m x 3.59m (12' 2" x 11' 9")

With fitted wardrobes to one wall, front facing window, central heating radiator.,

## Bedroom Two 3.55m x 2.50m (11' 8" x 8' 2")

With fitted wardrobes to one wall, rear facing window, central heating radiator.,

## Bathroom

A refitted high quality modern suite with panelled bath and mains shower, wash hand basin, low flush w.c, rear facing window, heated towel rail, tiling and tiled floor.