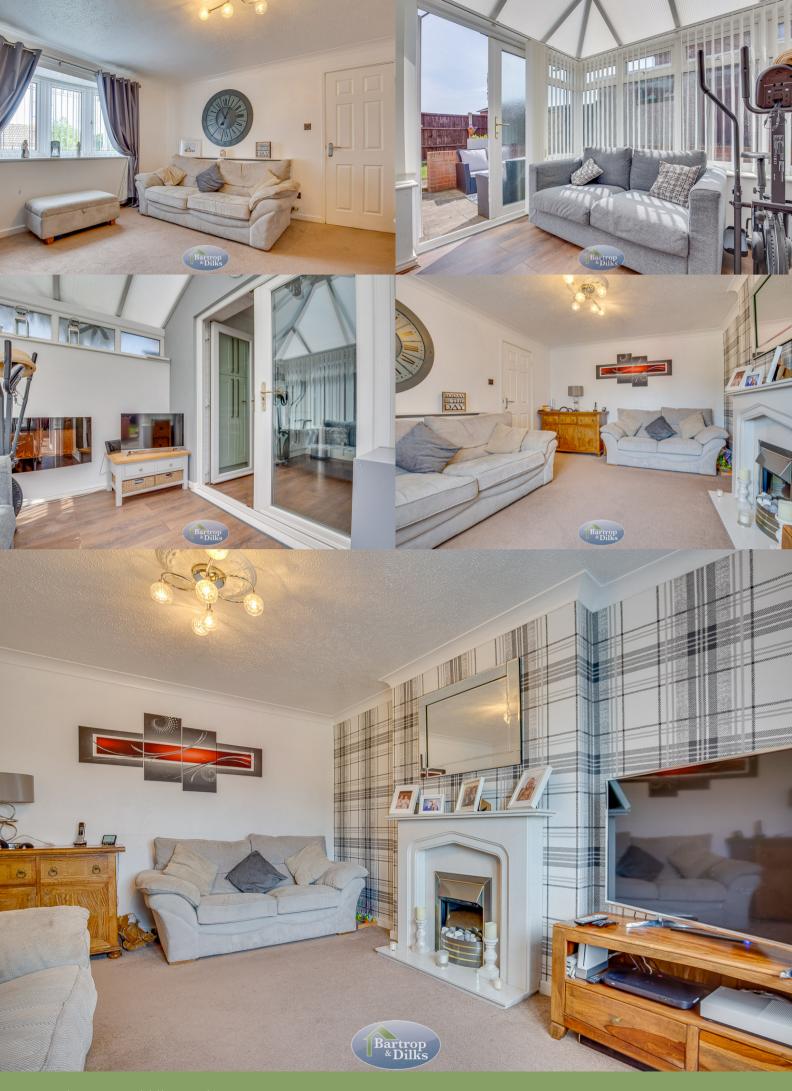

## Lounge 4.78m x 3.55m (15' 8" x 11' 8")

With a front facing window, central heating radiator, fire surround with electric fire.

# Conservatory 2.99m x 2.76m (9' 10" x 9' 1")

uPVC double glazed and brick built with side facing French doors, wall mounted electric fire.