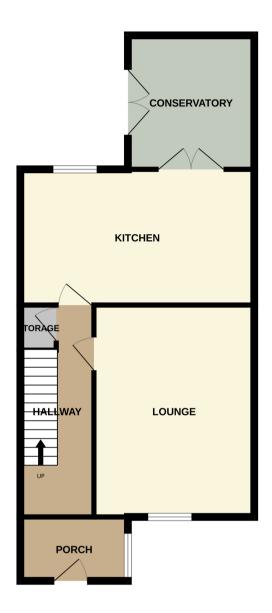

## **Ground Floor**

## **Entrance Porch**

With entrance door, tiled floor, door to the hallway.

#### Hallway

With stairs to the first floor, central heating radiator, understairs storage, laminate flooring.

## Kitchen 5.42m x 2.85m (17' 9" x 9' 4")

A most stunning, modern high gloss fitted kitchen with wall and base units, worksurfaces, sink unit with mixer tap, American fridge freezer space. electric oven, hob and extractor, concealed plumbing for an automatic washing machine, part tiled walls, central heating radiator, wall mounted gas combination boiler, rear facing window and rear facing French doors to the conservatory.

# Conservatory 2.99m x 2.76m (9' 10" x 9' 1")

uPVC double glazed and brick built with side facing French doors, wall mounted electric fire.

## Outside

# Driveway

Garage

GROUND FLOOR 1ST FLOOR

Whilst every attempt has been made to ensure the accuracy of the floorplan contained here, measurements of doors, windows, rooms and any other tlems are approximate and no responsibility is taken for any error, omission or mis-statement. This plan is for illustrative purposes only and should be used as such by any prospective purchaser. The services, systems and appliances shown have not been tested and no guarantee as to their operability or efficiency can be given.