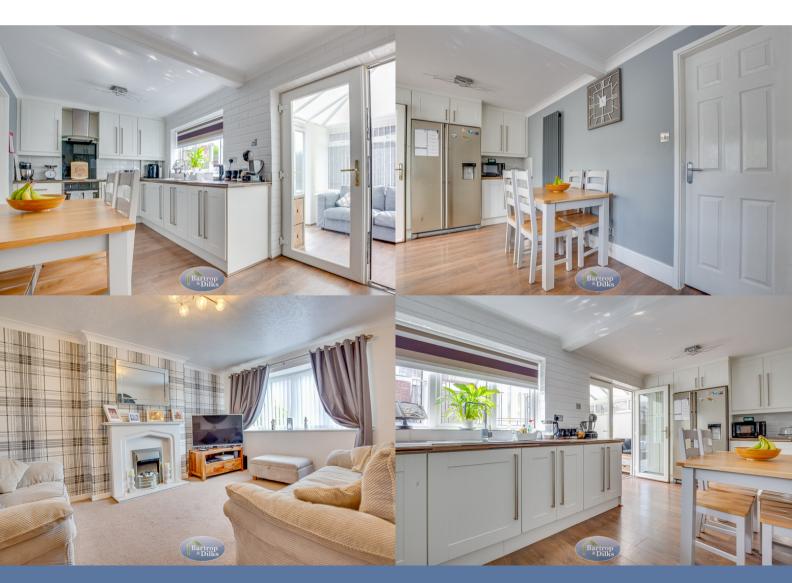

## Lounge 4.78m x 3.55m (15' 8" x 11' 8")

With a front facing window, central heating radiator, fire surround with electric fire.

## Kitchen 5.42m x 2.85m (17' 9" x 9' 4")

A most stunning, modern high gloss fitted kitchen with wall and base units, worksurfaces, sink unit with mixer tap, American fridge freezer space. electric oven, hob and extractor, concealed plumbing for an automatic washing machine, part tiled walls, central heating radiator, wall mounted gas combination boiler, rear facing window and rear facing French doors to the conservatory.

# Conservatory 2.99m x 2.76m (9' 10" x 9' 1")

uPVC double glazed and brick built with side facing French doors, wall mounted electric fire.