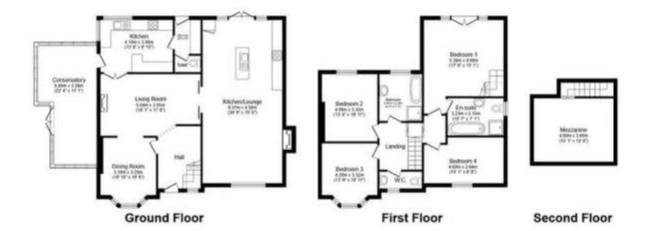

The exclusivity fee is returned to you upon successful completion of the property.

Total floor area 226.1 sq.m. (2,434 sq.ft.) approx

This floor plan is for illustrative purposes only. It is not drawn to scale. Any measurements, floor areas (including any total floor area), openings and orientation are approximate. No details are guaranteed, they cannot be relied upon for any purpose and they do not form part of any agreement. No liability is taken for any error, omission or misstatement. A party must rely upon its own inspection(s). Powered by www.focalagent.com