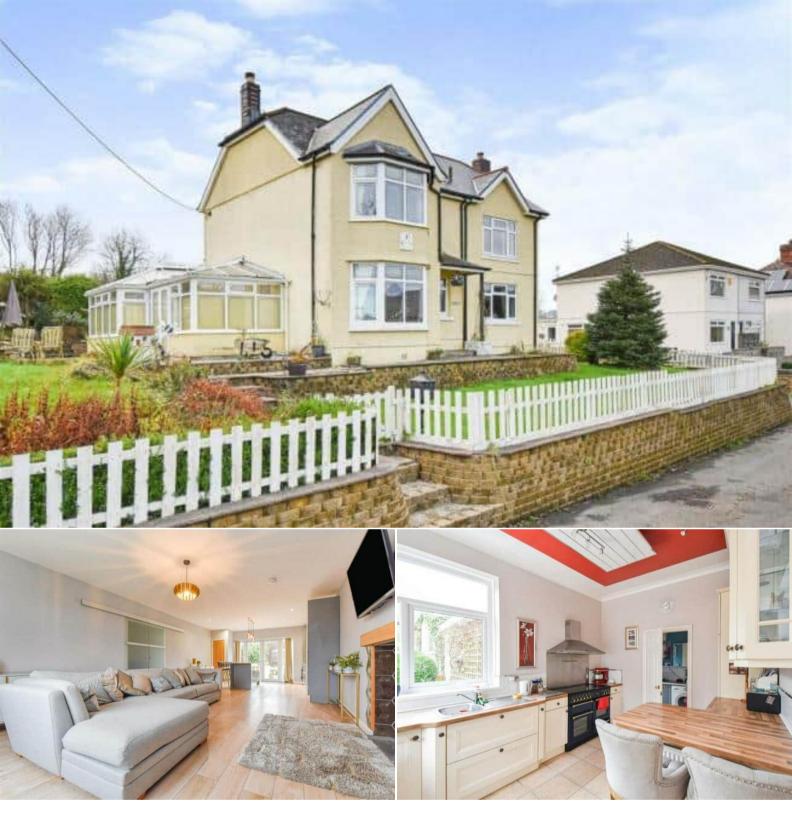

## Neuadd Road Ammanford

Bettermove are proud to present this 4 bedroom detached house in the popular village location of Garnant.

The property benefits from double glazing, oil fired central heating throughout and has off street parking available via a spacious gated driveway that leads to the rear concrete paved courtyard that borders the stable block and workshops. The council tax band is C

The interior of this impressive detached property comprises reception; dining room with bay window; Open plan living room with multi fuel stove; Equipped kitchen / breakfast nook; Household space; Spacious conservatory with excellent views; Self contained separate kitchen, open plan lounge and sitting room; Magnificent vaulted master suite with staircase to loft and luxurious bathroom; 3 other double bedrooms; Bathroom and separate cloakroom. Oil central heating. UPVC double glazing. The property is accessed from a spacious driveway which leads to a large enclosed courtyard around which all the buildings are situated. A grand stable block and general buildings open onto a grand sand school. Beautifully landscaped garden area with heated swimming pool, gym and summerhouse. Large level lawns and decorative gravel borders with many specimen trees and shrubs.