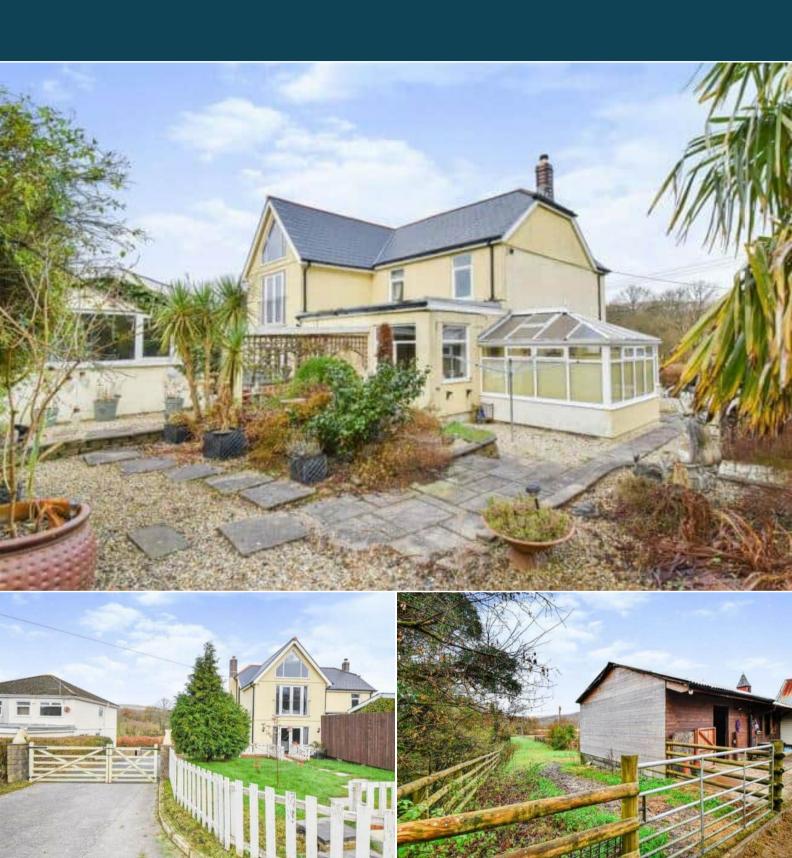

## Neuadd Road Ammanford

Bettermove are proud to present this 4 bedroom detached house in the popular village location of Garnant.

The property benefits from double glazing, oil fired central heating throughout and has off street parking available via a spacious gated driveway that leads to the rear concrete paved courtyard that borders the stable block and workshops. The council tax band is C

The interior of this impressive detached property comprises reception; dining room with bay window; Open plan living room with multi fuel stove; Equipped kitchen / breakfast nook; Household space; Spacious conservatory with excellent views; Self contained separate kitchen, open plan lounge and sitting room; Magnificent vaulted master suite with staircase to loft and luxurious bathroom; 3 other double bedrooms; Bathroom and separate cloakroom. Oil central heating. UPVC double glazing. The property is accessed from a spacious driveway which leads to a large enclosed courtyard around which all the buildings are situated. A grand stable block and general buildings open onto a grand sand school. Beautifully landscaped garden area with heated swimming pool, gym and summerhouse. Large level lawns and decorative gravel borders with many specimen trees and shrubs.