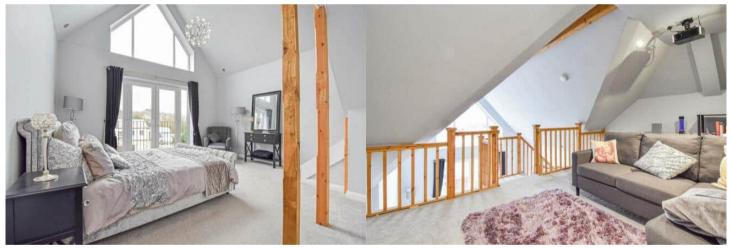

The interior of this impressive detached property comprises reception; dining room with bay window; Open plan living room with multi fuel stove; Equipped kitchen / breakfast nook; Household space; Spacious conservatory with excellent views; Self contained separate kitchen, open plan lounge and sitting room; Magnificent vaulted master suite with staircase to loft and luxurious bathroom; 3 other double bedrooms; Bathroom and separate cloakroom. Oil central heating. UPVC double glazing. The property is accessed from a spacious driveway which leads to a large enclosed courtyard around which all the buildings are situated. A grand stable block and general buildings open onto a grand sand school. Beautifully landscaped garden area with heated swimming pool, gym and summerhouse. Large level lawns and decorative gravel borders with many specimen trees and shrubs.