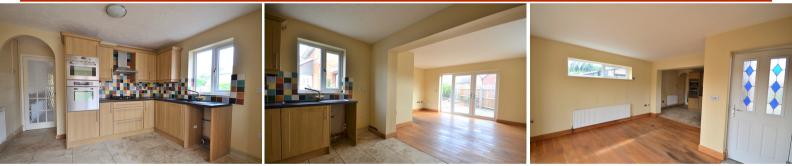

### Kitchen

8' 7" x 12' 3" (2.62m x 3.73m) Double glazed window to side, fitted kitchen with matching wall and base units, integrated double oven, gas hob, moulded sink, space for washing machine and fridge freezer, under stairs storage, radiator and tiled flooring.

#### Lounge

14' 0" x 13' 9" Max (4.27m x 4.19m) Double glazed door to front, double glazed doors and windows to rear, double glazed window to rear, radiator and wooden flooring.