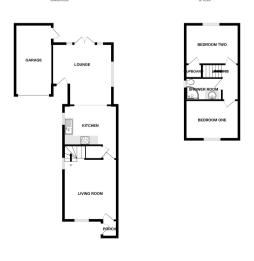

#### Porch

Double glazed door to side and vinyl flooring.

#### Living Room

14' 0" x 12' 3" (4.27m x 3.73m) Double glazed window to front and side, radiator and fitted carpet.

### Kitchen

8' 7" x 12' 3" (2.62m x 3.73m) Double glazed window to side, fitted kitchen with matching wall and base units, integrated double oven, gas hob, moulded sink, space for washing machine and fridge freezer, under stairs storage, radiator and tiled flooring.

### Landing

Access to loft and fitted carpet.

#### Bedroom One

8' 11" x 12' 3" (2.72m x 3.73m) Double glazed window to front, radiator and fitted carpet.

#### Bedroom Two

8' 8" x 12' 3" (2.64m x 3.73m) Double glazed window to rear, radiator, cupboard housing gas central heating boiler and fitted carpet.

#### Bathroom

Double glazed window to side, corner shower enclosure with mixer shower, low flush w/c, vanity unit with wash hand basin, towel radiator and tiled flooring.

#### Garage

Up and over door to front, personal door to side, power and light.