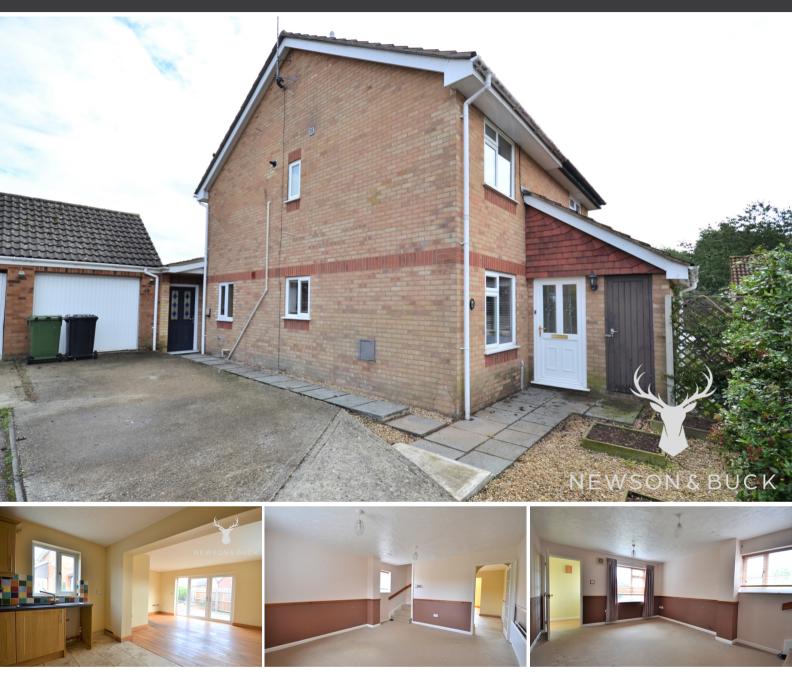

## 48 Tyndale, North Wootton, King's Lynn, Norfolk PE30 3X 2212,500

An extended two bedroom semi-detached home situated in the highly desirable village of North Wootton. The accommodation comprises porch, living room, kitchen open to extended living room, two double bedrooms and a shower room. The property further benefits from gas central heating, off road parking, low maintenance garden and garage. Local amenities can be found in the Wootton's with more extensive facilities found in King's Lynn Town Centre including a main line rail link into Cambridge and London King's Cross.

#### Garage

Up and over door to front, personal door to side, power and light.