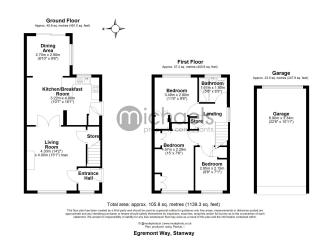

#### Floorplans

#### **Ground Floor**

#### **Entrance Hall**

#### Living Room

14' 2" x 13' 1" (4.32m x 3.99m)

#### Kitchen/Breakfast Room

10' 7" x 16' 1" (3.23m x 4.90m)

#### **Dining Room**

8'10" x 9' 6" (2.69m x 2.90m)

#### First Floor

Landing

#### Master Bedroom

15'0" x 7'6" (4.57m x 2.29m)

#### **Bedroom Two**

11'5" x 9'6" (3.48m x 2.90m)

#### **Bedroom Three**

9'8" x 7'1" (2.95m x 2.16m)

#### Family Bathroom

5' 6" x 6' 3" (1.68m x 1.91m)