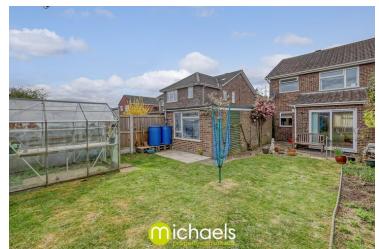

#### Outside, Garden, Garage & Parking

Outside, the property enjoys a private and enclosed rear garden, predominately laid to lawn and enjoying an array of mature hedges and shrubs throughout. This wonderful home is also further enhanced with a large driveway to the front, offering off road parking for multiple vehicles, as well as the added luxury of a garage. Further parking is easily accessible on road for both residents and visitors alike without restriction.