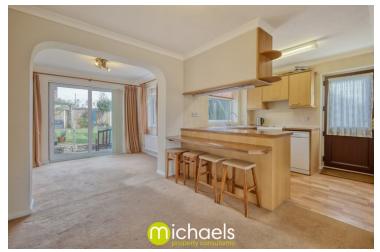

#### Kitchen/Breakfast Room

10' 7" x 16' 1" (3.23m x 4.90m)

#### **Dining Room**

8'10" x 9' 6" (2.69m x 2.90m)