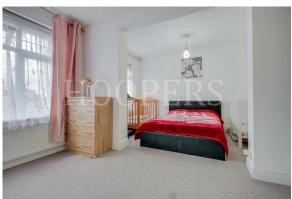

### **First Floor:**

Lounge: 19'5" x 8'7" (5.92m x 2.61m). Double glazed windows.

**Bedroom:** 17'2" x 13'8" (5.22m x 4.16m). Double glazed windows.

**<u>Kitchen:</u>** 13'9" x 8'10" (4.20m x 2.70m). Fitted with a range of eye level wall mounted cabinets and matching base cabinets with work surfaces above and tiled surrounds. Built-in gas hob with oven below and extractor hood above hob. Space for washing machine. Wall mounted gas boiler. Double glazed window.