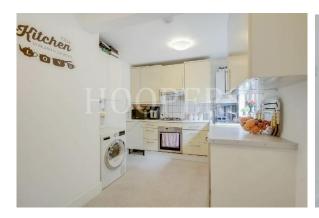

### **First Floor:**

Lounge: 19'5" x 8'7" (5.92m x 2.61m). Double glazed windows.

**Bedroom:** 17'2" x 13'8" (5.22m x 4.16m). Double glazed windows.

**<u>Kitchen:</u>** 13'9" x 8'10" (4.20m x 2.70m). Fitted with a range of eye level wall mounted cabinets and matching base cabinets with work surfaces above and tiled surrounds. Built-in gas hob with oven below and extractor hood above hob. Space for washing machine. Wall mounted gas boiler. Double glazed window.