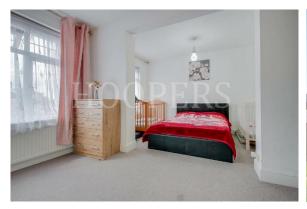

### **First Floor:**

Lounge: 19'5" x 8'7" (5.92m x 2.61m). Double glazed windows.

**Bedroom:** 17'2" x 13'8" (5.22m x 4.16m). Double glazed windows.

**<u>Kitchen:</u>** 13'9" x 8'10" (4.20m x 2.70m). Fitted with a range of eye level wall mounted cabinets and matching base cabinets with work surfaces above and tiled surrounds. Built-in gas hob with oven below and extractor hood above hob. Space for washing machine. Wall mounted gas boiler. Double glazed window.