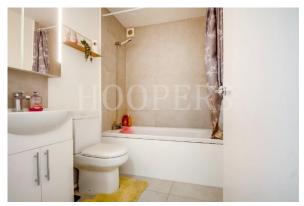

**Bathroom/WC:** 7'0" x 5'6" (2.14m x 1.67m). Panelled bath with mixer tap and shower above bath. Low level WC. Vanity wash hand basin with mixer tap and cupboards below. Tiling to floor and part tiled walls.