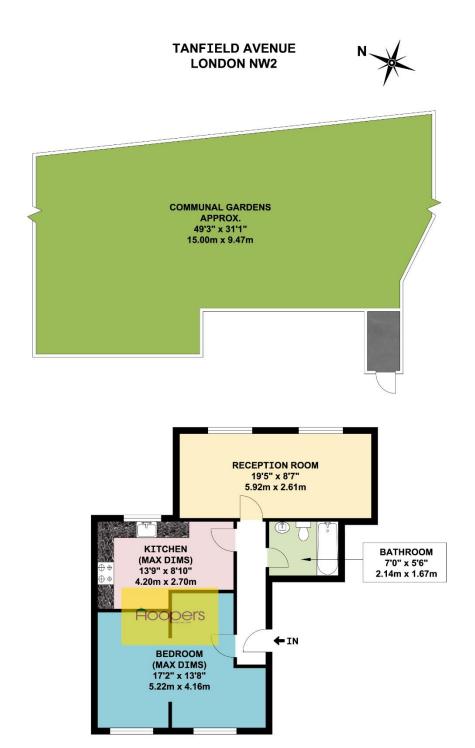

### **First Floor:**

Lounge: 19'5" x 8'7" (5.92m x 2.61m). Double glazed windows.

**Bedroom:** 17'2" x 13'8" (5.22m x 4.16m). Double glazed windows.

**<u>Kitchen:</u>** 13'9" x 8'10" (4.20m x 2.70m). Fitted with a range of eye level wall mounted cabinets and matching base cabinets with work surfaces above and tiled surrounds. Built-in gas hob with oven below and extractor hood above hob. Space for washing machine. Wall mounted gas boiler. Double glazed window.

**Bathroom/WC:** 7'0" x 5'6" (2.14m x 1.67m). Panelled bath with mixer tap and shower above bath. Low level WC. Vanity wash hand basin with mixer tap and cupboards below. Tiling to floor and part tiled walls.

#### FIRST FLOOR FLAT

#### APPROX. GROSS INTERNAL FLOOR AREA 567.68 SQ. FT / 52.74 SQ. M

WHILST EVERY ATTEMPT HAS BEEN MADE TO ENSURE THE ACCURACY OF THE FLOOR PLAN CONTAINED HERE, MEASUREMENTS OF DOORS, WINDOWS, ROOMS AND ANY OTHER ITEMS ARE APPROXIMATE AND NO RESPONSIBILITY IS TAKEN FOR ANY ERROR, OMISSION, OR MIS-STATEMENT. THIS PLAN IS FOR ILLUSTRATIVE PURPOSES ONLY AND SHOULD BE USED AS SUCH, BY ANY PROSPECTIVE PURCHASER. FLOOR PLANS ARE NOT DONE TO "SCALE".