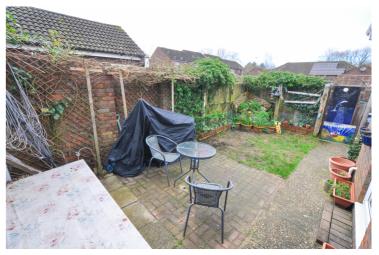

## Gardens and Grounds

A wood-built gate gives access to the courtyard stable garden where there is a grass area and patio.