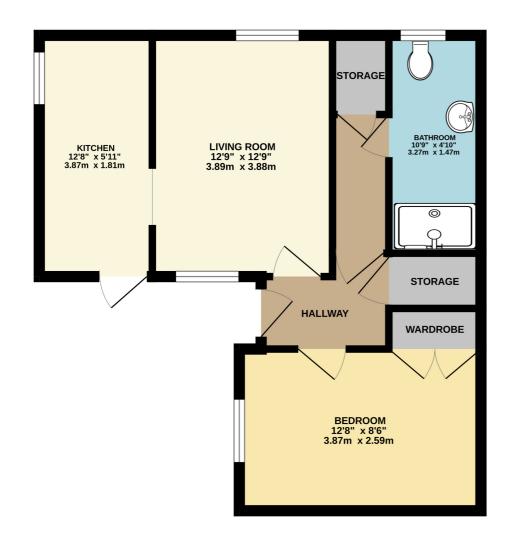

## **Property Description**

The home sits within a quiet cul de sac style road and the accommodation comprises of a living room, kitchen, double bedroom and family bathroom which is currently purposed as a wet room. There are some generous storage cupboards and given the layout of the accommodation, it would be very simple to adapt the layout to create a second bedroom. The property also benefits from gas heating and double glazing and there is casual off road parking immediately outside the property.

## GROUND FLOOR 447 sq.ft. (41.5 sq.m.) approx.

Important notice: Fisks Estate Agents, their clients and any joint agents give notice that 1: They are not authorised to make or give any representations or warranties in relation to the property either here or elsewhere, either on their own behalf or on behalf of their client or otherwise. They assume no responsibility for any statement that m ay be made in these particulars. These particulars do not form part of any offer or contract and must not be relied upon as statements or representations of fact. 2: Any areas, measurements or distances are approximate. The text, photographs and plans are for guidance only and are not necessarily comprehensive. It should not be assumed that the property has all necessary planning, building regulation or other consents and Fisks Estate Agents have not tested any services, equipment or facilities. Purchasers must satisfy them selves by inspection or otherwise.