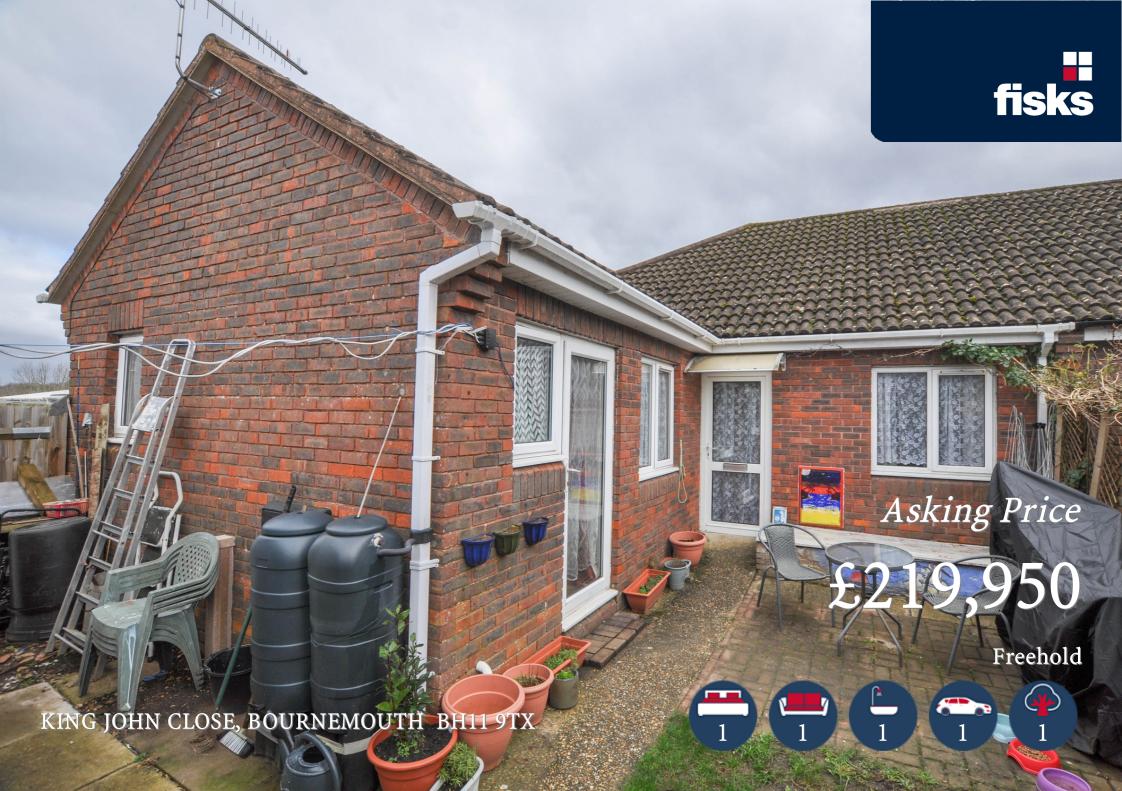

- ◆ SEMI DETACHED BUNGALOW
- ONE BEDROOM
- SCOPE TO CREATE SECOND BEDROOM
- ◆ GAS FIRED HEATING

A practical, one bedroom, semi-detached bungalow with scope to be made in to a two bedroom home with courtyard garden and casual off road parking.

## **Property Description**

The home sits within a quiet cul de sac style road and the accommodation comprises of a living room, kitchen, double bedroom and family bathroom which is currently purposed as a wet room. There are some generous storage cupboards and given the layout of the accommodation, it would be very simple to adapt the layout to create a second bedroom. The property also benefits from gas heating and double glazing and there is casual off road parking immediately outside the property.

## Gardens and Grounds

A wood-built gate gives access to the courtyard stable garden where there is a grass area and patio.

Heating: Gas fired heating (Vented) serviced annually

Glazing: Double glazed

Parking: Casual Off road

Garden: South facing

Main Services: Electric, water, drains, telephone

Local Authority: BPC Council

Council Tax Band:B