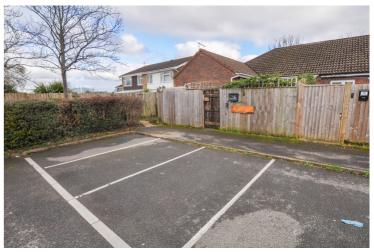

## **Property Description**

The home sits within a quiet cul de sac style road and the accommodation comprises of a living room, kitchen, double bedroom and family bathroom which is currently purposed as a wet room. There are some generous storage cupboards and given the layout of the accommodation, it would be very simple to adapt the layout to create a second bedroom. The property also benefits from gas heating and double glazing and there is casual off road parking immediately outside the property.

Heating: Gas fired heating (Vented) serviced annually

Glazing: Double glazed

Parking: Casual Off road

Garden: South facing

Main Services: Electric, water, drains, telephone

Local Authority: BPC Council

Council Tax Band:B