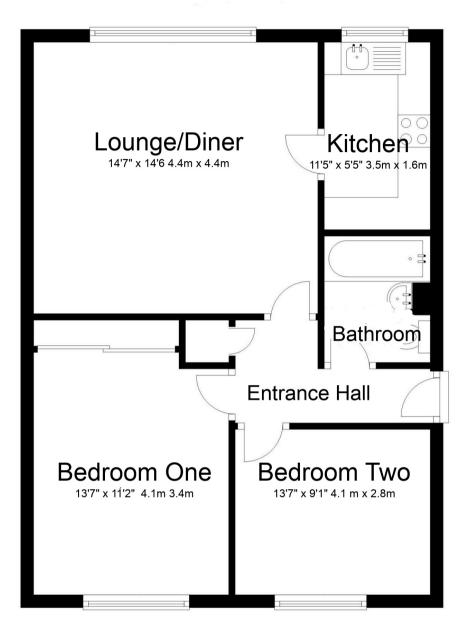

## **Floor Plans**

Approx total floor area 627 Sq Ft (58.3 Sq M)

All measurements are approximate and quoted in metric with imperial equivalents and for general guidance only and whilst every attempt has been made to ensure accuracy, they must not be relied on. The fixtures, fittings and appliances referred to have not been tested and therefore no guarantee can be given and that they are in working order. Internal photographs are reproduced for general information and it must not be inferred that any item shown is included with the property. For a free valuation, contact the numbers listed on the brochure.