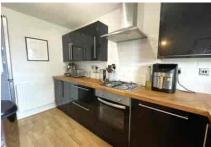

Accommodation comprises two double bedrooms, lounge/diner and modern kitchen. Further benefits include a bathroom with white suite, gas central heating & double glazing. Outside to the rear there is a sunny aspect garden with artificial lawn, patio area, garden shed and side access. To the front is a shingled front garden. There communal parking bays are located to the front of the property.

- TWO DOUBLE BEDROOMS
- MODERN KITCHEN
- END OF TERRACE
- CLOSE PROXIMITY TO AMENITIES
- COUNCIL TAX BAND = C

- LOUNGE/DINER
- SUNNY ASPECT GARDEN
- NO ONWARD CHAIN
- EXCELLENT TRANSPORT LINKS

Total area: approx. 59.4 sq. metres (638.8 sq. feet)