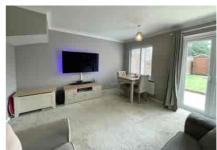

Accommodation comprises two double bedrooms, lounge/diner and modern kitchen. Further benefits include a bathroom with white suite, gas central heating & double glazing. Outside to the rear there is a sunny aspect garden with artificial lawn, patio area, garden shed and side access. To the front is a shingled front garden. There communal parking bays are located to the front of the property.