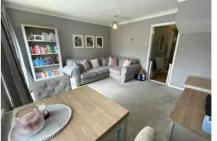

Accommodation comprises two double bedrooms, lounge/diner and modern kitchen. Further benefits include a bathroom with white suite, gas central heating & double glazing. Outside to the rear there is a sunny aspect garden with artificial lawn, patio area, garden shed and side access. To the front is a shingled front garden. There communal parking bays are located to the front of the property.