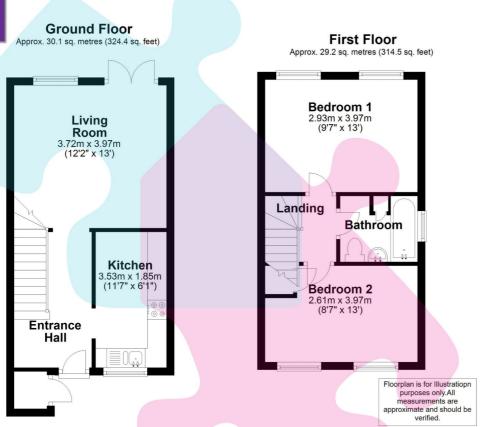

- TWO DOUBLE BEDROOMS
- MODERN KITCHEN
- END OF TERRACE
- CLOSE PROXIMITY TO AMENITIES
- COUNCIL TAX BAND = C

- LOUNGE/DINER
- SUNNY ASPECT GARDEN
- NO ONWARD CHAIN
- EXCELLENT TRANSPORT LINKS

Total area: approx. 59.4 sq. metres (638.8 sq. feet)

Whilst every attempt has been made to ensure the accuracy of the floor plan contained here, measurements of doors, windows, rooms and any other items are approximate and no responsibility is taken for any error, omission, or mis-statement. This plan is for illustrative purposes only and should be used as such by any prospective purchaser. The services, systems and appliances shown have not been tested and no guarantee as to the proper proper some properties of the properties