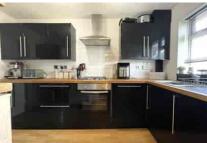

Accommodation comprises two double bedrooms, lounge/diner and modern kitchen. Further benefits include a bathroom with white suite, gas central heating & double glazing. Outside to the rear there is a sunny aspect garden with artificial lawn, patio area, garden shed and side access. To the front is a shingled front garden. There communal parking bays are located to the front of the property.

- TWO DOUBLE BEDROOMS
- MODERN KITCHEN
- END OF TERRACE
- CLOSE PROXIMITY TO AMENITIES
- COUNCIL TAX BAND = C

- LOUNGE/DINER
- SUNNY ASPECT GARDEN
- NO ONWARD CHAIN
- EXCELLENT TRANSPORT LINKS

Total area: approx. 59.4 sq. metres (638.8 sq. feet)