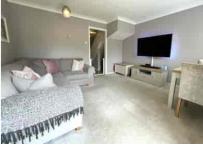

Accommodation comprises two double bedrooms, lounge/diner and modern kitchen. Further benefits include a bathroom with white suite, gas central heating & double glazing. Outside to the rear there is a sunny aspect garden with artificial lawn, patio area, garden shed and side access. To the front is a shingled front garden. There communal parking bays are located to the front of the property.