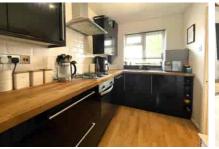

Accommodation comprises two double bedrooms, lounge/diner and modern kitchen. Further benefits include a bathroom with white suite, gas central heating & double glazing. Outside to the rear there is a sunny aspect garden with artificial lawn, patio area, garden shed and side access. To the front is a shingled front garden. There communal parking bays are located to the front of the property.

- TWO DOUBLE BEDROOMS
- MODERN KITCHEN
- END OF TERRACE
- CLOSE PROXIMITY TO AMENITIES
- COUNCIL TAX BAND = C

- LOUNGE/DINER
- SUNNY ASPECT GARDEN
- NO ONWARD CHAIN
- EXCELLENT TRANSPORT LINKS

Total area: approx. 59.4 sq. metres (638.8 sq. feet)