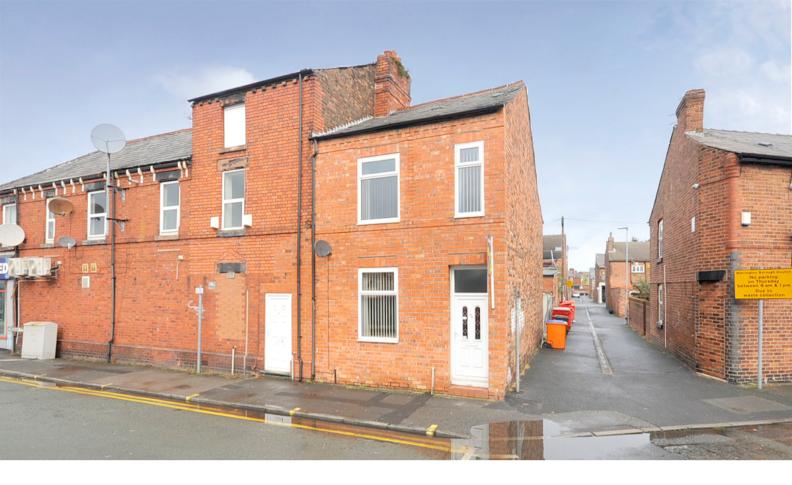

## Forshaw Street, Warrington.

£105,000

TWO BEDROOM END TERRACED | TWO GENEROUS SIZED RECEPTION ROOMS |
PRIVATE REAR COURTYARD GARDEN | CLOSE TO LOCAL AMENETIES. | GREAT RENTAL
OPPORTUNITY OR FIRST TIME HOME | FOUR PIECE BATHROOM SUITE |

VIDEO TOUR AVAILABLE. This two bedroom end terraced property offers a great opportunity for either a rental property which a potential income of £550 per calendar month, or a first time home. The property is generous in accommodation with two reception rooms, a modern fitted kitchen and a private rear courtyard garden. Internally there is an entrance hallway, dining room to the front, lounge, and kitchen with a matching range of eye level wall, base and drawer units, freestanding cooker, and gas central heating boiler. Access to the rear courtyard provides excellent space for relaxing. On the first floor, there are two bedrooms, a modern four piece bathroom suite with corner shower cubicle, bath, pedestal wash hand basin, and WC. Loft access with storage space.