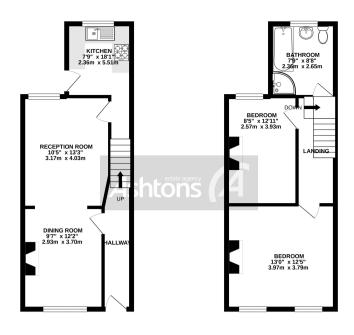

TOTAL FLOOR AREA: 775 sq.ft. (72.0 sq.m.) approx.

Whist newsy attent for been made a brease the account of the foreign the account of the foreign the account of the foreign foreign the state of the foreign foreign the state of the foreign foreign the state of the approximation of the supportation of the state of th

VIDEO TOUR AVAILABLE. This two bedroom end terraced property offers a great opportunity for either a rental property which a potential income of £550 per calendar month, or a first time home. The property is generous in accommodation with two reception rooms, a modern fitted kitchen and a private rear courtyard garden. Internally there is an entrance hallway, dining room to the front, lounge, and kitchen with a matching range of eye level wall, base and drawer units, freestanding cooker, and gas central heating boiler. Access to the rear courtyard provides excellent space for relaxing. On the first floor, there are two bedrooms, a modern four piece bathroom suite with corner shower cubicle, bath, pedestal wash hand basin, and WC. Loft access with storage space.