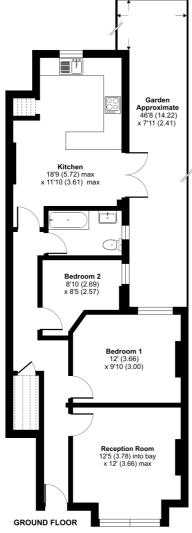

## Aylmer Road, London, W3

Approximate Area = 707 sq ft / 66 sq m For identification only - Not to scale

Floor plan produced in accordance with RICS Property Measurement Standards incorporating International Property Measurement Standards (IPMS2 Residential). © n/checom 2022. Produced for Cow & Co Properties Ltd. REF: 915287