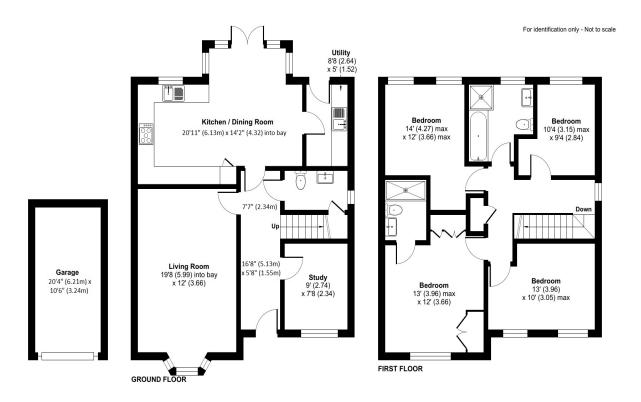

### Spinners Close, Beckington, Frome, BA11

Floor plan produced in accordance with RICS Property Measurement Standards incorporating International Property Measurement Standards (IPMS2 Residential). ©nIchecom 2024. Produced for Cooper and Tanner. REF: 1102696