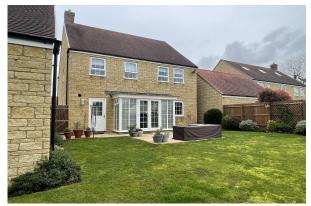

#### **OUTSIDE**

Externally, the home enjoys extensive private fence enclosed landscaped rear gardens, mainly laid to lawn.

There is a patio seating area which is ideal for entertaining guests and enjoying the sun, located to the rear of the home and is accessed via doors from the kitchen/breakfast room and utility. To the side of the home is driveway parking for multiple vehicles leading to the single garage. A path leads from the driveway to the front door and the front garden is laid to lawn with a range of planted bushes.