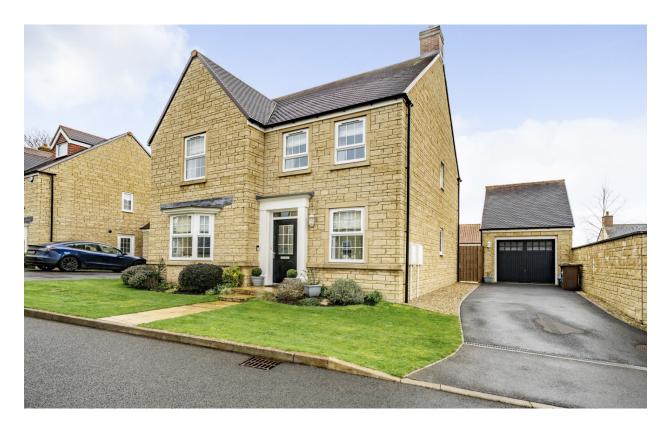

# 4 Spinners Close,

Beckington, BA11 6AP

## £675,000 Freehold

A beautifully presented and detached four-bedroom home with a south facing garden in a highly sought after village of Beckington.

#### **OUTSIDE**

Externally, the home enjoys extensive private fence enclosed landscaped rear gardens, mainly laid to lawn.

There is a patio seating area which is ideal for entertaining guests and enjoying the sun, located to the rear of the home and is accessed via doors from the kitchen/breakfast room and utility. To the side of the home is driveway parking for multiple vehicles leading to the single garage. A path leads from the driveway to the front door and the front garden is laid to lawn with a range of planted bushes.