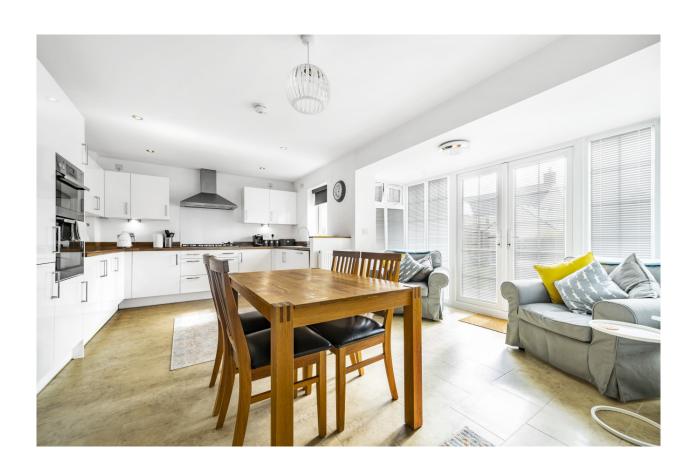

The kitchen has been completed to a very high specification including 'gloss finished' range of base and wall mounted cabinets, 1½ bowl sink inset into the worktop, five ring hob with extractor hood overhead, integrated appliances and space for a large family dining table and chairs within the dining area. There are French style double doors leading out onto the garden which also provide lots of natural light. The dining area is adjoined by a handy utility room to the rear, completed with a further sink inset into the worktop. There is also a fully fitted downstairs W/C on the ground floor.