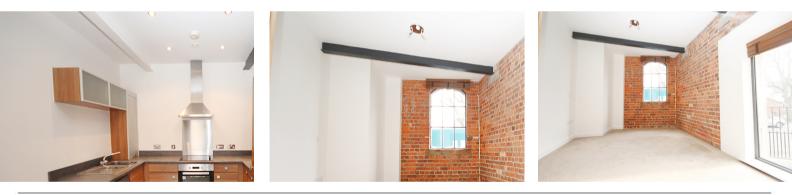

## The Clock Tower, Elphins Drive, Warrington. <u>£850 pcm</u>

Two Double Bedrooms | Family Bathroom & En-Suite Shower Room | Modern Kitchen withAppliances | Impressive Balcony | Open Plan Living | Sought After & Desirable Location |

Situated within the Grade II listed Clock Tower development, the FIRST FLOOR APARTMENT couple both CHARM and CHARACTER of exposed brickwork with the benefit and style of modern day living. The accommodation comprises hallway, OPEN PLAN living room/ diner and kitchen with brand new appliances. There property benefits from two doubles bedrooms, en-suite shower room to the master and a family bathroom. The property also benefits from a large balcony area, great for entertaining. Conveniently located for both Warrington Town Centre and Stockton Heath with ALLOCATED