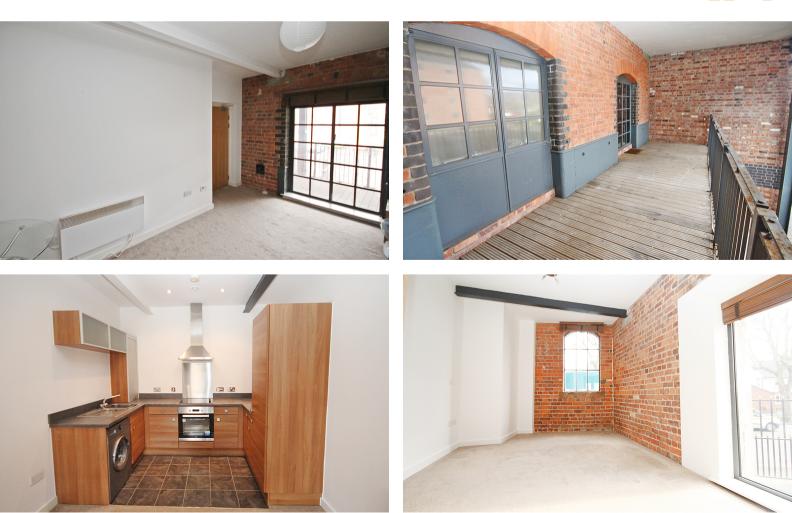

## The Clock Tower, Elphins Drive, Warrington. <u>£850 pcm</u>

Two Double Bedrooms | Family Bathroom & En-Suite Shower Room | Modern Kitchen withAppliances | Impressive Balcony | Open Plan Living | Sought After & Desirable Location |

Situated within the Grade II listed Clock Tower development, the FIRST FLOOR APARTMENT couple both CHARM and CHARACTER of exposed brickwork with the benefit and style of modern day living. The accommodation comprises hallway, OPEN PLAN living room/ diner and kitchen with brand new appliances. There property benefits from two doubles bedrooms, en-suite shower room to the master and a family bathroom. The property also benefits from a large balcony area, great for entertaining. Conveniently located for both Warrington Town Centre and Stockton Heath with ALLOCATED