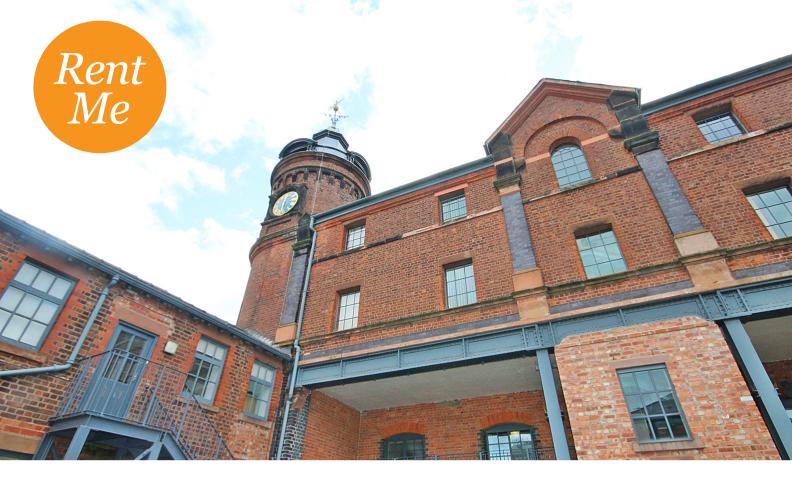

## The Clock Tower, Elphins Drive, Warrington. <u>£850 pcm</u>

Two Double Bedrooms | Family Bathroom & En-Suite Shower Room | Modern Kitchen withAppliances | Impressive Balcony | Open Plan Living | Sought After & Desirable Location |

Situated within the Grade II listed Clock Tower development, the FIRST FLOOR APARTMENT couple both CHARM and CHARACTER of exposed brickwork with the benefit and style of modern day living. The accommodation comprises hallway, OPEN PLAN living room/ diner and kitchen with brand new appliances. There property benefits from two doubles bedrooms, en-suite shower room to the master and a family bathroom. The property also benefits from a large balcony area, great for entertaining. Conveniently located for both Warrington Town Centre and Stockton Heath with ALLOCATED