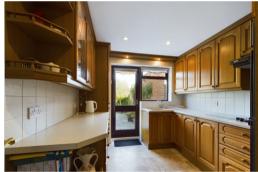

e sales@connollysestates.co.uk





# **Branksome Avenue** Stanford-le-Hope **SS17 8DF**

- Fitted Kitchen with Appliances
- Lounge with Feature Fireplace
- Spacious Dining Room
- Three Good size Bedrooms
- Modern Bathroom with Separate Shower
- Rear Garden in Excess of 100'
- Independent Drive to Garage
- Off Road Parking
- Separate Sitting Room
- No Onward Chain







This extended and well presented three bedroom semi detached house with an impressive southerly aspect rear garden of over 100' in length is offered with the advantage of no onward chain and is located in the sought after Avenues location. The property offers excellent scope for reconfiguration to offer a large kitchen/diner/ sitting area opening onto the rear garden and we recommend an early appointment to view to avoid disappointment.

# £450,000 Freehold



"To view the full sales particulars, please visit our website: www.connollysestates.co.uk"





# Lounge:

26' 3" x 11' 3" (8.00m x 3.43m)

# **Dining Area:**

9' 6" x 7' 6" (2.90m x 2.29m)

#### **Fitted Kitchen:**

10' 6" x 9' 1" (3.20m x 2.77m)

#### **Ground Floor WC:**

## **Sitting Area:**

10' 5" x 7' 5" (3.17m x 2.26m)

###