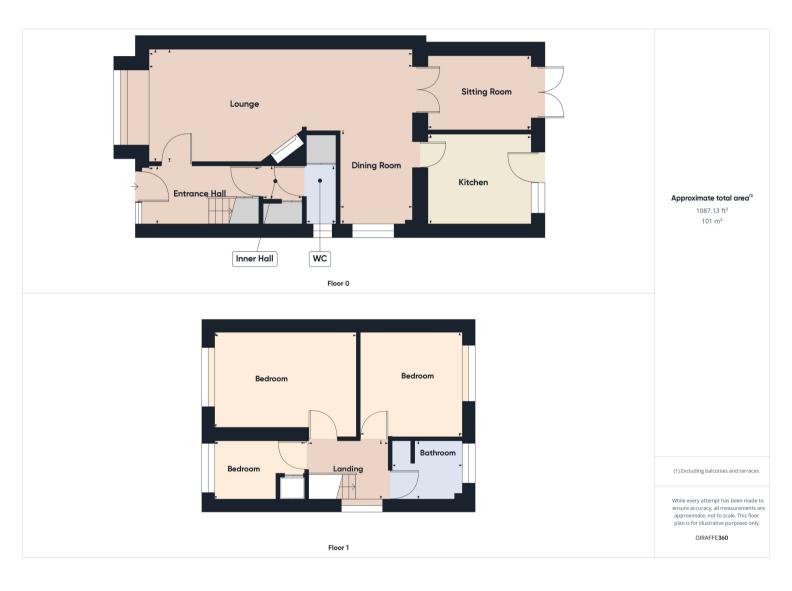

# Lounge:

26' 3" x 11' 3" (8.00m x 3.43m)

# **Dining Area:**

9' 6" x 7' 6" (2.90m x 2.29m)

#### **Fitted Kitchen:**

10' 6" x 9' 1" (3.20m x 2.77m)

#### **Ground Floor WC:**

## **Sitting Area:**

10' 5" x 7' 5" (3.17m x 2.26m)

#### **Bedroom One:**

14' 11" x 10' 4" (4.55m x 3.15m)

#### **Bedroom Two:**

11' 2" x 10' 9" (3.40m x 3.28m)

#### **Bedroom Three:**

9' 7" x 6' 11" (2.92m x 2.11m)

### **Family Bathroom:**