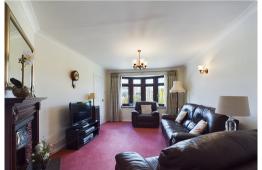

e sales@connollysestates.co.uk





# **Branksome Avenue** Stanford-le-Hope **SS17 8DF**

- Fitted Kitchen with Appliances
- Lounge with Feature Fireplace
- Spacious Dining Room
- Three Good size Bedrooms
- Modern Bathroom with Separate Shower
- Rear Garden in Excess of 100'
- Independent Drive to Garage
- Off Road Parking
- Separate Sitting Room
- No Onward Chain







This extended and well presented three bedroom semi detached house with an impressive southerly aspect rear garden of over 100' in length is offered with the advantage of no onward chain and is located in the sought after Avenues location. The property offers excellent scope for reconfiguration to offer a large kitchen/diner/ sitting area opening onto the rear garden and we recommend an early appointment to view to avoid disappointment.

# £450,000 Freehold



"To view the full sales particulars, please visit our website: www.connollysestates.co.uk"





# Lounge:

26' 3" x 11' 3" (8.00m x 3.43m)

# **Dining Area:**

9' 6" x 7' 6" (2.90m x 2.29m)

#### **Fitted Kitchen:**

10' 6" x 9' 1" (3.20m x 2.77m)

#### **Ground Floor WC:**

## **Sitting Area:**

10' 5" x 7' 5" (3.17m x 2.26m)

#