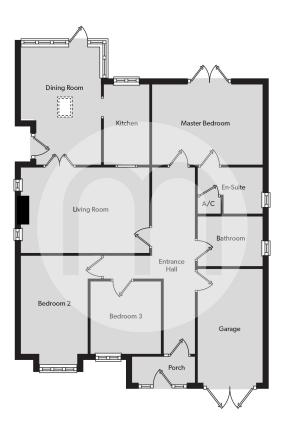

ther unique property offers excellent sized accommodation throughout, lending itself perfectly to both a purchaser seeking their next family home, or likewise life on one level.



Call to view 01376 337400

# Property Details.

#### Accommodation

#### Porch

#### **Entrance Hall**



#### Living Room



17' 2" x 15' 1" (5.23m x 4.60m)

#### **Dining/Family Room**



17' 3" x 13' 9" (5.26m x 4.19m)

#### Kitchen



12' 4" x 7' 8" (3.76m x 2.34m)

## Property Details.

#### **Bedroom One**



13' 4" x 11' 9" (4.06m x 3.58m)

#### **En Suite Shower Room**

#### **Bedroom Two**



12' 9" x 11' 10" (3.89m x 3.61m)

#### **Bedroom Three**

9' 7" x 7' 6" (2.92m x 2.29m)

#### **Family Bathroom**



Outside

#### Rear Garden



Integral Garage & Driveway

### Property Details.

#### Floorplans



#### Location



We have not carried out a structural survey and the services, appliances and specific fittings have not been tested. All photographs, measurements, floor plans and distances referred to are given as a guide only and should not be relied upon for the purchase of carpets or any other fixtures or fittings. Gardens, roof terraces, balconies and communal gardens as well as tenure and lease details cannot have their accuracy guaranteed for intending purchasers. Lease details, service ground rent (where applicable) are given as a guide only and should be checked and confirmed by your solicitor prior to exchange of contracts.