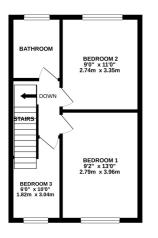

**Master Bedroom** 13' x 9' 2" (3.96m x 2.79m)

Bedroom 2 11' x 9' (3.35m x 2.74m)

**Bedroom 3** 10' x 6' (3.05m x 1.83m)

**Family Bathroom** 

Outside

Garden

Driveway

Garage