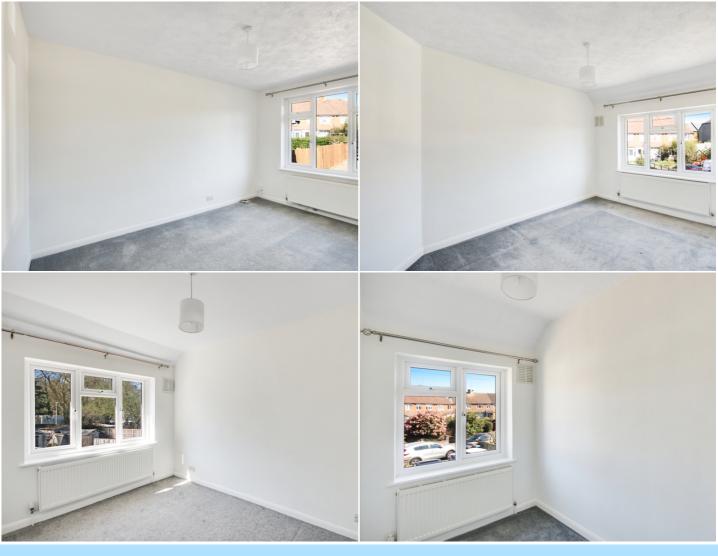

The kitchen is fully equipped with high-quality integrated appliances, including a washing machine, tumble dryer, electric oven, 5 ring gas hob, microwave, and dishwasher, ensuring ease and convenience for everyday life. This kitchen is the perfect setting for family meals, casual dining, or hosting friends. Upstairs, the property comprises three well-proportioned bedrooms, each offering ample space and comfort for a growing family. The family bathroom is beautifully fitted with modern fixtures and a stylish finish, creating a relaxing and functional space for the household.