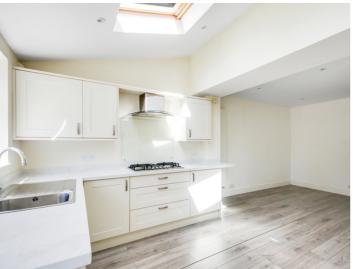

Upon entering, you are greeted by a spacious lounge to the front of the property, providing a warm and welcoming space to unwind or entertain guests. With plenty of natural light, this room offers a comfortable and versatile area for family living. The heart of the home lies in the stunning extended kitchen, which benefits from a range of modern features. Skylights have been thoughtfully incorporated to allow natural light to flood the room, creating a bright and airy space that overlooks the well-maintained rear garden.

The kitchen is fully equipped with high-quality integrated appliances, including a washing machine, tumble dryer, electric oven, 5 ring gas hob, microwave, and dishwasher, ensuring ease and convenience for everyday life. This kitchen is the perfect setting for family meals, casual dining, or hosting friends. Upstairs, the property comprises three well-proportioned bedrooms, each offering ample space and comfort for a growing family. The family bathroom is beautifully fitted with modern fixtures and a stylish finish, creating a relaxing and functional space for the household.