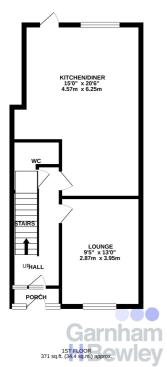

Ground Floor

**Entrance Porch** 

**Entrance Hall** 

**Downstairs Cloakroom** 

**Kitchen/Dining Room** 20' 6" x 15' (6.25m x 4.57m)

Lounge 13' x 9' 5" (3.96m x 2.87m)

**First Floor** 

Landing