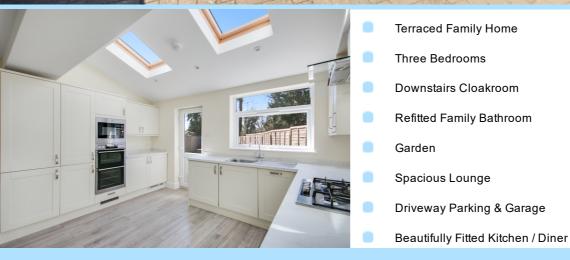

Upon entering, you are greeted by a spacious lounge to the front of the property, providing a warm and welcoming space to unwind or entertain guests. With plenty of natural light, this room offers a comfortable and versatile area for family living. The heart of the home lies in the stunning extended kitchen, which benefits from a range of modern features. Skylights have been thoughtfully incorporated to allow natural light to flood the room, creating a bright and airy space that overlooks the well-maintained rear garden.

The kitchen is fully equipped with high-quality integrated appliances, including a washing machine, tumble dryer, electric oven, 5 ring gas hob, microwave, and dishwasher, ensuring ease and convenience for everyday life. This kitchen is the perfect setting for family meals, casual dining, or hosting friends. Upstairs, the property comprises three well-proportioned bedrooms, each offering ample space and comfort for a growing family. The family bathroom is beautifully fitted with modern fixtures and a stylish finish, creating a relaxing and functional space for the household.

The loft has been fully boarded and features skylights, providing additional storage space or the potential for conversion to create an extra room, subject to planning permission. Externally, the property boasts a driveway with space for up to three cars, making parking a breeze. In addition, a garage located at the rear of the property offers further storage or parking space, adding to the convenience of this fantastic home. Perfectly located close to local schools, shops, and transport links, this home provides everything a family could need. The property is also within easy reach of parks and other amenities, making it ideal for those seeking a well-rounded and accessible lifestyle. With excellent condition throughout, this property is a rare find and offers an opportunity not to be missed. Early viewing is highly recommended!