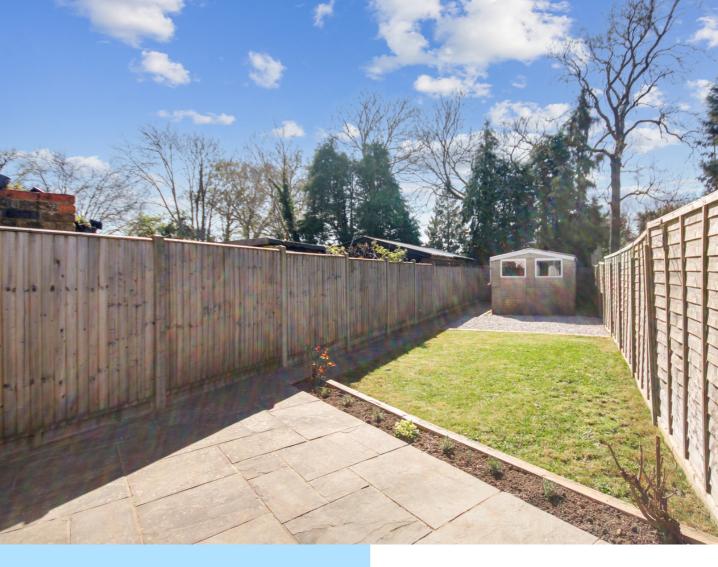

The loft has been fully boarded and features skylights, providing additional storage space or the potential for conversion to create an extra room, subject to planning permission. Externally, the property boasts a driveway with space for up to three cars, making parking a breeze. In addition, a garage located at the rear of the property offers further storage or parking space, adding to the convenience of this fantastic home. Perfectly located close to local schools, shops, and transport links, this home provides everything a family could need. The property is also within easy reach of parks and other amenities, making it ideal for those seeking a well-rounded and accessible lifestyle. With excellent condition throughout, this property is a rare find and offers an opportunity not to be missed. Early viewing is highly recommended!