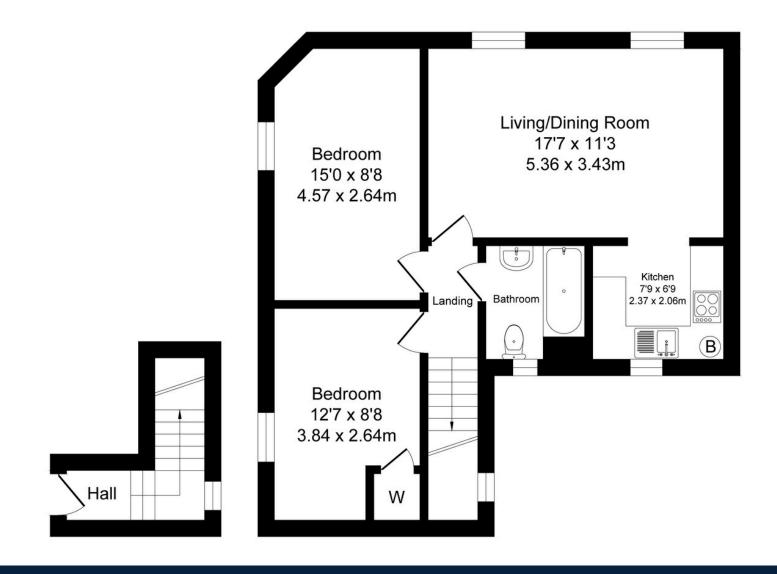

#### Total Floor Area: 607 sq.ft (56.4 sq.m) approx.

Whilst every attempt has been made to ensure the accuracy of this floorplan, measurements of doors, windows, rooms and any other items are approximate and no responsibility is taken for any error, omission or mis-statement. This plan is for illustrative purposes only and should be used as such by any prospective purchaser. The services, systems and appliances shown have not been tested and no guarantee as to their operability or efficiency can be given.