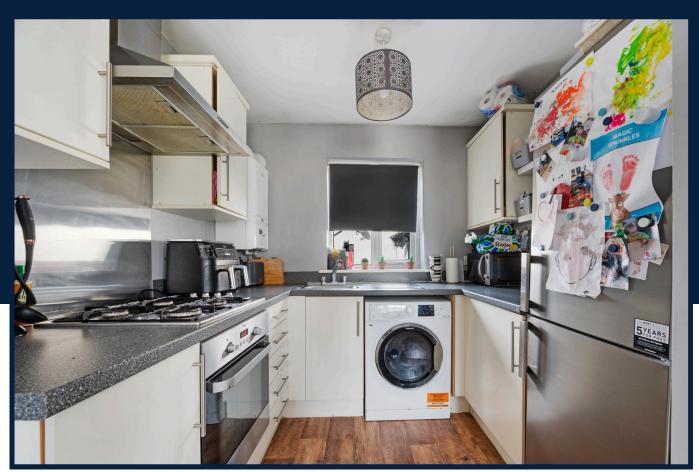

Step into a spacious and inviting living room, seamlessly integrated with an openplan kitchen. The contemporary kitchen is well-appointed with modern appliances and ample storage, making it perfect for both everyday living and entertaining guests. The living area, with its large windows, allows for an abundance of natural light and offers breathtaking views of the surrounding countryside. The family bathroom is stylishly designed, featuring high-quality fixtures and fittings, providing a relaxing retreat at the end of the day.