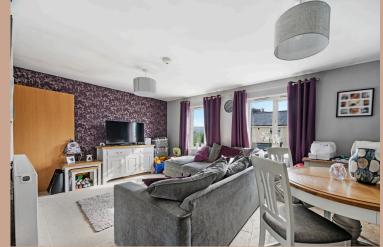

Step into a spacious and inviting living room, seamlessly integrated with an openplan kitchen. The contemporary kitchen is well-appointed with modern appliances and ample storage, making it perfect for both everyday living and entertaining guests. The living area, with its large windows, allows for an abundance of natural light and offers breathtaking views of the surrounding countryside. The family bathroom is stylishly designed, featuring high-quality fixtures and fittings, providing a relaxing retreat at the end of the day.