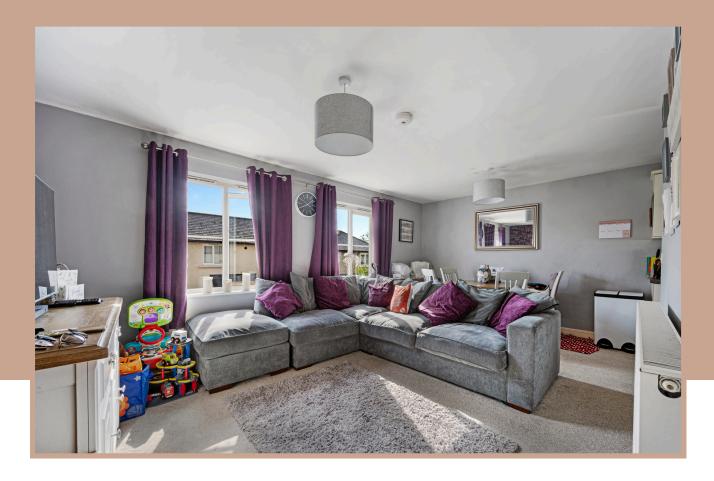

Step into a spacious and inviting living room, seamlessly integrated with an openplan kitchen. The contemporary kitchen is well-appointed with modern appliances and ample storage, making it perfect for both everyday living and entertaining guests. The living area, with its large windows, allows for an abundance of natural light and offers breathtaking views of the surrounding countryside. The family bathroom is stylishly designed, featuring high-quality fixtures and fittings, providing a relaxing retreat at the end of the day.