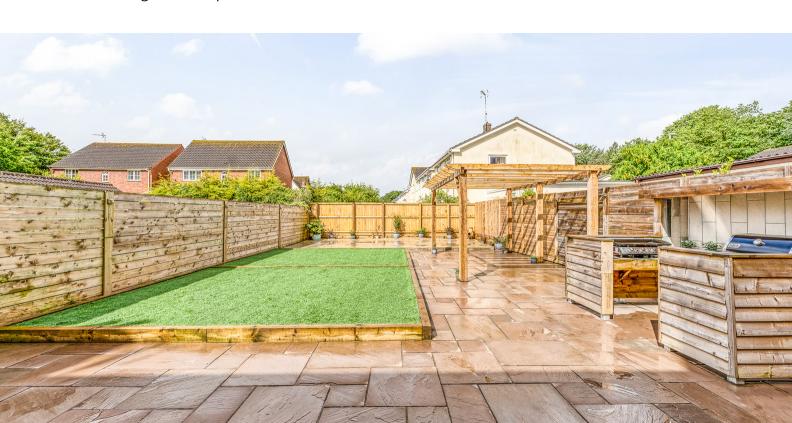

# **REAR GARDENS**

Beautifully landscaped for ease of maintenance and laid to artificial lawn, high quality patio and raised decking. A large area of hardstanding is ready for anyone seeking external space (\*agent note: the sellers have the materials for a 50msq home office/garden room/bar to include double glazed windows, French doors, walls and flooring - please enquire if interested) - The feather board fencing has been recently erected as has the pergola and external kitchen area. A large secure shed with power and light offers storage and the garden enjoys a good degree of sunshine throughout the day, this is a wonderful outside space for all to enjoy at little upkeep maintenance wise.