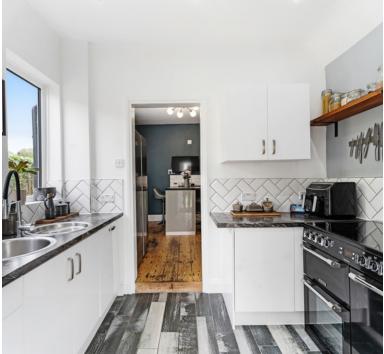

# **KITCHEN**

6' 6" x 9' 5" (1.98m x 2.87m) Refitted with white wall and floor units with worksurface over, stainless steel sink with matching drainer and mixer tap, Range induction oven (included in sale) integrated dishwasher, tiling to splashbacks, refitted boiler, double glazed window to side, opening to: