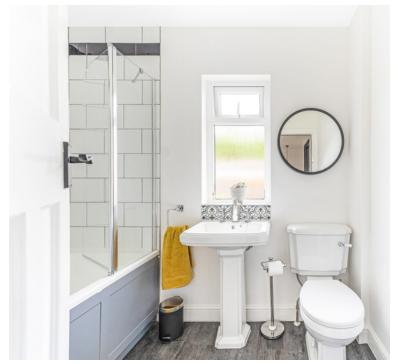

### **BATHROOM**

A stylish refitted white suite in keeping with the theme of the property comprising; Wainwright panelled bath with central mounted shower mixer taps and concealed wall mounted rain effect shower over and bi-fold screen surround, pedestal wash hand basin, low level WC, tiling to splash backs, heated towel rail, wood effect flooring, double glazed obscure window to side.