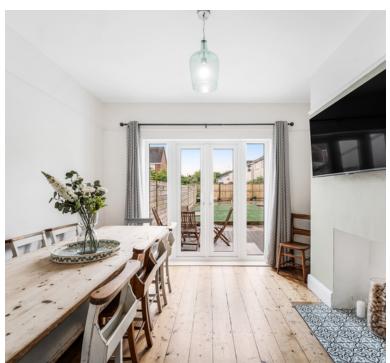

## **DINING ROOM**

12' 10" x 13' 10" (3.91m x 4.22m) Thanks to the breakfast room this can be utilised as more than just a dining room, stripped wood floors, feature fire place, double glazed French Doors and side units provide so much light.