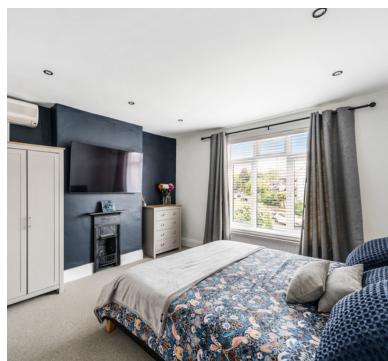

# **BEDROOM 1**

 $12' 11" \times 12' 11"$  (3.94m x 3.94m) A large spacious double bedroom with feature fire place, air conditioning, double glazed window to front.