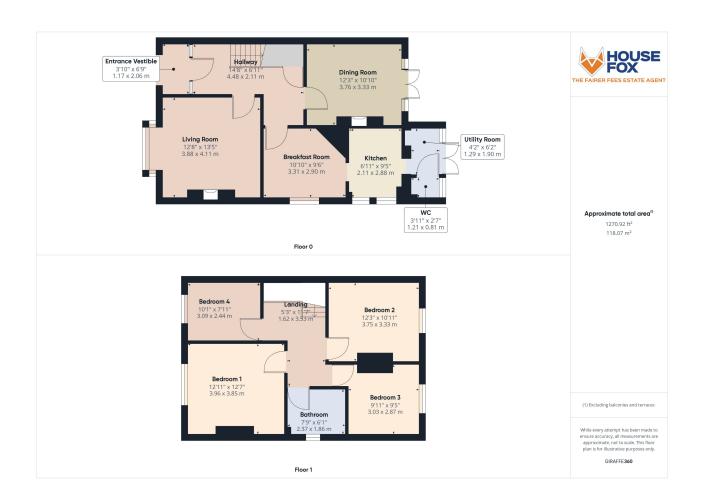

# **ROOM DESCRIPTIONS**

# STORM PORCH

Door to outside opens to:

# **HALLWAY**

A welcoming reception area with stairs rising to first floor, large storage cupboard, stripped wood flooring, doors to all main rooms.

### LOUNGE

12' 8" x 13' 5" (3.86m x 4.09m) A wonderful relaxed and calm space, set round the open fire place, stylishly presented with double glazed bay window to front. A lovely space to spend the evenings.

## **DINING ROOM**

12' 10" x 13' 10" (3.91m x 4.22m) Thanks to the breakfast room this can be utilised as more than just a dining room, stripped wood floors, feature fire place, double glazed French Doors and side units provide so much light.

### **BREAKFAST ROOM**

10' 10" x 9' 6" (3.30m x 2.90m) A fantastic entertaining area that also also allows the Dining Room to have more use than just the "eating" space. Feature Fire place, double glazed window to side, opening to:

# **KITCHEN**

6' 6" x 9' 5" (1.98m x 2.87m) Refitted with white wall and floor units with worksurface over, stainless steel sink with matching drainer and mixer tap, Range induction oven (included in sale) integrated dishwasher, tiling to splashbacks, refitted boiler, double glazed window to side, opening to:

# UTILITY

4' 2" x 6' 2" (1.27m x 1.88m) A very useful addition to the kitchen providing extra counter space, plumbing for washing machine and space for further appliance, double glazed window and door opening onto garden, door to WC:

# WC

Refitted white suite comprising WC, wash hand basin, obscure double glazed window to rear.

# LANDING

Giving the space required in a family home this open landing could be utilised as temporary office space it is that large, doors to all rooms, access to roof space.

# **BEDROOM 1**

 $12' 11" \times 12' 11"$  (3.94m x 3.94m) A large spacious double bedroom with feature fire place, air conditioning, double glazed window to front.

### BEDROOM 2

12' 3" x 10' 10" (3.73m x 3.30m) A great guest bedroom, bright and airy, double glazed window to rear.

### **BEDROOM 3**

9' 11" x 9' 5" (3.02m x 2.87m) A bright double bedroom with feature fireplace, double glazed window to rear.

### **BEDROOM 4**

10' 1"  $\times$  7' 7" (3.07m  $\times$  2.31m) A perfect "extra" room, ideal for a nursery, home office or hobby room. Double glazed window to front

### **BATHROOM**

A stylish refitted white suite in keeping with the theme of the property comprising; Wainwright panelled bath with central mounted shower mixer taps and concealed wall mounted rain effect shower over and bi-fold screen surround, pedestal wash hand basin, low level WC, tiling to splash backs, heated towel rail, wood effect flooring, double glazed obscure window to side.

# FLOORPLAN & EPC