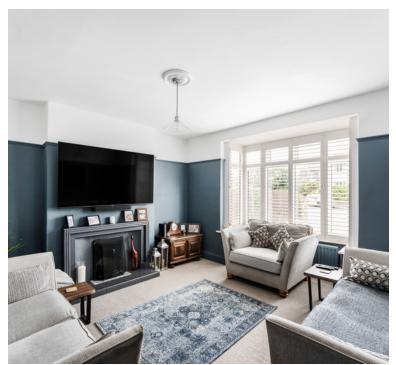

### LOUNGE

12' 8" x 13' 5" (3.86m x 4.09m) A wonderful relaxed and calm space, set round the open fire place, stylishly presented with double glazed bay window to front. A lovely space to spend the evenings.