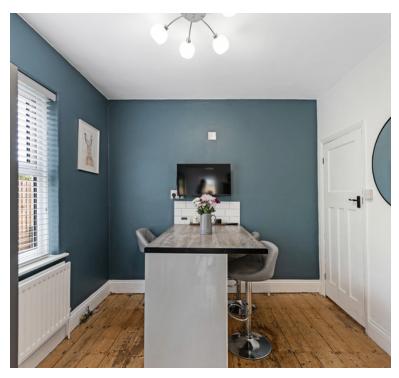

## **DINING ROOM**

12' 10" x 13' 10" (3.91m x 4.22m) Thanks to the breakfast room this can be utilised as more than just a dining room, stripped wood floors, feature fire place, double glazed French Doors and side units provide so much light.

### **BREAKFAST ROOM**

10' 10" x 9' 6" (3.30m x 2.90m) A fantastic entertaining area that also also allows the Dining Room to have more use than just the "eating" space. Feature Fire place, double glazed window to side, opening to: