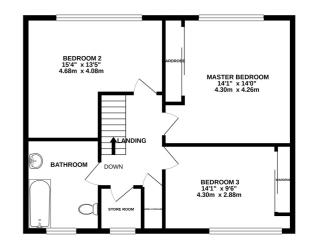

#### Description

A detached family home set in the heart of Rainham. Available is this splendid three bedroom extended detached family home. To the ground floor, a sizable lounge, kitchen, wet room, utility area and dining area with snug/family room. Leading to the first floor, three generously sized bedrooms and family bathroom. Externally, elegant front and rear gardens. To the front, a driveway with access to the garage.

#### **Key Features**

- Three bedroom detached family home
- Extended dining area and snug
- Downstairs wet room and utility area
- Generously sized lounge
- Garage and driveway
- 'Good' and 'Outstanding' schools
- Well served by many local amenities and transport links
- Rear garden measuring approximately 30' x 34'

1ST FLOOR 684 sq.ft. (63.6 sq.m.) approx.

TOTAL FLOOR AREA: 1486 sq.ft. (138.1 sq.m.) approx. Whils every attempt has been made to ensure the accuracy of the floorplan contained here, measurements of doors, windows, rooms and any other tems are approximate and no responsibility is taken for any error, omission or mis-statement. This plan is for illustrative purposes only and should be used as such by any prospective purchaser. The services, systems and appliances shown have not been tested and no guarantee as to their operability or efficiency can be given. Made with Metropic @2021