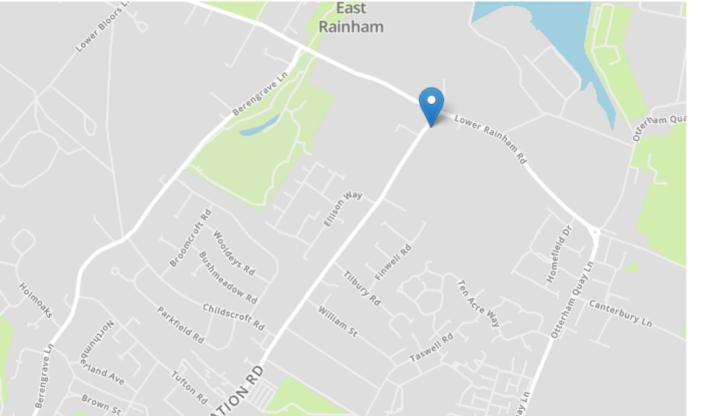

#### **Property Location**

## Local Area

Rainham in the Medway towns is located descending towards the banks of the river Medway, approximately 39 miles from London. The ancient Watling Street main road (A2) runs through the town with the M2 motorway on the southern edge with good links to the M25/M20. There are a good number of shops and facilities within the town, a mainline station and a selection of local schools including Rainham Mark Grammar School.