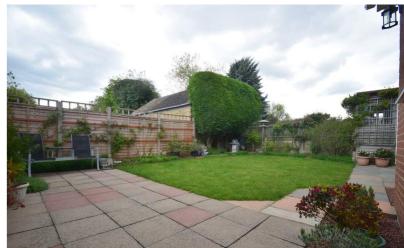

#### Description

A detached family home set in the heart of Rainham. Available is this splendid three bedroom extended detached family home. To the ground floor, a sizable lounge, kitchen, wet room, utility area and dining area with snug/family room. Leading to the first floor, three generously sized bedrooms and family bathroom. Externally, elegant front and rear gardens. To the front, a driveway with access to the garage.

#### **Key Features**

- Three bedroom detached family home
- Extended dining area and snug
- Downstairs wet room and utility area
- Generously sized lounge
- Garage and driveway
- 'Good' and 'Outstanding' schools
- Well served by many local amenities and transport links
- Rear garden measuring approximately 30' x 34'