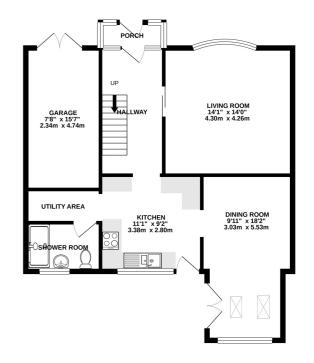

#### Description

A detached family home set in the heart of Rainham. Available is this splendid three bedroom extended detached family home. To the ground floor, a sizable lounge, kitchen, wet room, utility area and dining area with snug/family room. Leading to the first floor, three generously sized bedrooms and family bathroom. Externally, elegant front and rear gardens. To the front, a driveway with access to the garage.

#### **Key Features**

- Three bedroom detached family home
- Extended dining area and snug
- Downstairs wet room and utility area
- Generously sized lounge
- Garage and driveway
- 'Good' and 'Outstanding' schools
- Well served by many local amenities and transport links
- Rear garden measuring approximately 30' x 34'

1ST FLOOR 684 sq.ft. (63.6 sq.m.) approx.

TOTAL FLOOR AREA: 1486 sq.ft. (138.1 sq.m.) approx. Whils every attempt has been made to ensure the accuracy of the floorplan contained here, measurements of doors, windows, rooms and any other tems are approximate and no responsibility is taken for any error, omission or mis-statement. This plan is for illustrative purposes only and should be used as such by any prospective purchaser. The services, systems and appliances shown have not been tested and no guarantee as to their operability or efficiency can be given. Made with Metropic @2021