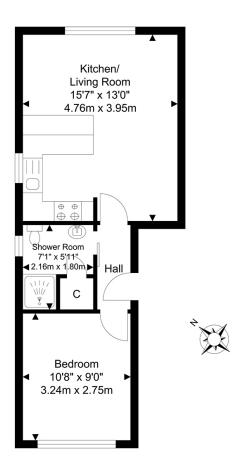

### **ROOM DESCRIPTIONS**

#### **Entrance Hall**

Wood flooring, storage cupboard; access to loft.

## Open-Plan Kitchen / Living Room

Wood flooring; range of wall and base units with complementary worktops and tiled splashback; sink and drainer unit with mixer tap; free-standing cooker, integrated extractor hood; space and connections for fridge/freezer; space and connections for washing machine; double glazed windows.

#### Bedroom

Wood flooring, double glazed windows.

### Bathroom

Vinyl flooring, part-tiled walls; walk-in shower enclosure with rainfall fitting; wash-hand basin with mixer tap; w/c, storage cupboard, double glazed window.

TOTAL APPROX FLOOR AREA 368.12 SQ. FT / 34.20 SQ. M For Identification Purposes Only.