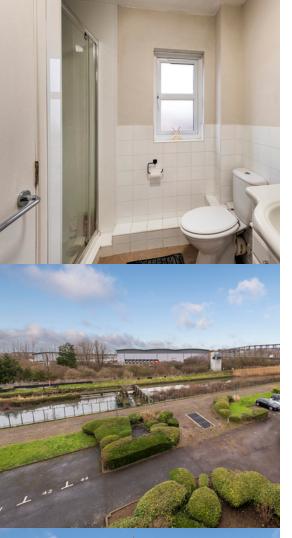

### Bathroom

Vinyl flooring, part-tiled walls; walk-in shower enclosure with rainfall fitting; wash-hand basin with mixer tap; w/c, storage cupboard, double glazed window.