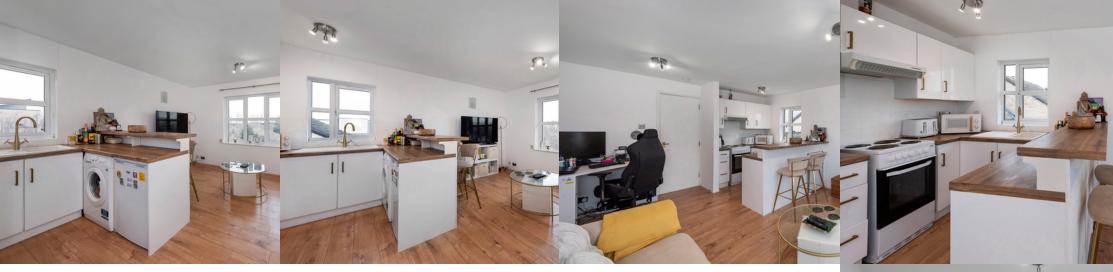

## Open-Plan Kitchen / Living Room

Wood flooring; range of wall and base units with complementary worktops and tiled splashback; sink and drainer unit with mixer tap; free-standing cooker, integrated extractor hood; space and connections for fridge/freezer; space and connections for washing machine; double glazed windows.