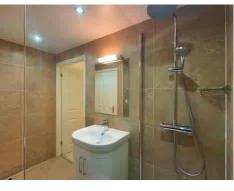

Continuing through, the KITCHEN maintains the contemporary theme with its good proportions and front-facing aspect, providing a pleasant space for culinary endeavours.

The generously sized DOUBLE BEDROOM boasts attractive folding mirror doors to its built-in wardrobe, offering ample storage solutions. The UPGRADED CONTEMPORARY SHOWER ROOM, fully tiled, showcases a modern walk-in rain shower and accesses a good-sized airing cupboard.