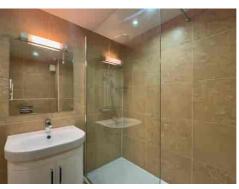

Continuing through, the KITCHEN maintains the contemporary theme with its good proportions and front-facing aspect, providing a pleasant space for culinary endeavours.

The generously sized DOUBLE BEDROOM boasts attractive folding mirror doors to its built-in wardrobe, offering ample storage solutions. The UPGRADED CONTEMPORARY SHOWER ROOM, fully tiled, showcases a modern walk-in rain shower and accesses a good-sized airing cupboard.