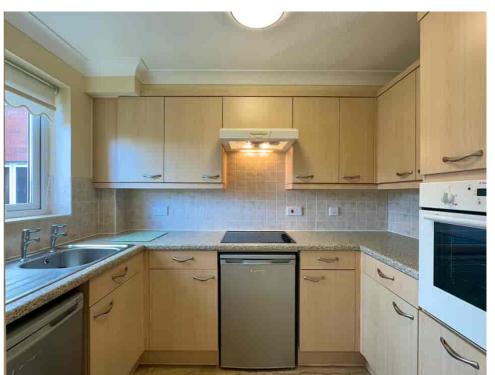

Continuing through, the KITCHEN maintains the contemporary theme with its good proportions and front-facing aspect, providing a pleasant space for culinary endeavours.

The generously sized DOUBLE BEDROOM boasts attractive folding mirror doors to its built-in wardrobe, offering ample storage solutions. The UPGRADED CONTEMPORARY SHOWER ROOM, fully tiled, showcases a modern walk-in rain shower and accesses a good-sized airing cupboard.

For added convenience and comfort, both the kitchen and bathroom are equipped with a PulsaCoil Eco on-demand hot-water boiler system, installed in August 2019.

With its IMPECCABLE PRESENTATION, QUALITY FINISHES, and CONVENIENT LOCATION, this apartment at Hillary Court offers a desirable lifestyle for those seeking comfort and convenience.