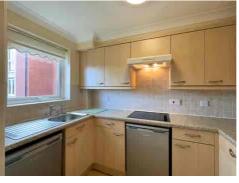

Continuing through, the KITCHEN maintains the contemporary theme with its good proportions and front-facing aspect, providing a pleasant space for culinary endeavours.

The generously sized DOUBLE BEDROOM boasts attractive folding mirror doors to its built-in wardrobe, offering ample storage solutions. The UPGRADED CONTEMPORARY SHOWER ROOM, fully tiled, showcases a modern walk-in rain shower and accesses a good-sized airing cupboard.

For added convenience and comfort, both the kitchen and bathroom are equipped with a PulsaCoil Eco on-demand hot-water boiler system, installed in August 2019.

With its IMPECCABLE PRESENTATION, QUALITY FINISHES, and CONVENIENT LOCATION, this apartment at Hillary Court offers a desirable lifestyle for those seeking comfort and convenience.