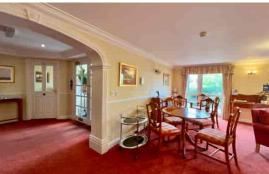

Upon entering, you're greeted by a welcoming ENTRANCE HALL featuring storage cupboards and an intercom entry system. The spacious L-shaped LOUNGE/DINER is bathed in natural light and opens up to a picturesque Juliet BALCONY, perfect for enjoying the surrounding scenery.