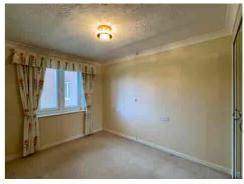

Continuing through, the KITCHEN maintains the contemporary theme with its good proportions and front-facing aspect, providing a pleasant space for culinary endeavours.

The generously sized DOUBLE BEDROOM boasts attractive folding mirror doors to its built-in wardrobe, offering ample storage solutions. The UPGRADED CONTEMPORARY SHOWER ROOM, fully tiled, showcases a modern walk-in rain shower and accesses a good-sized airing cupboard.