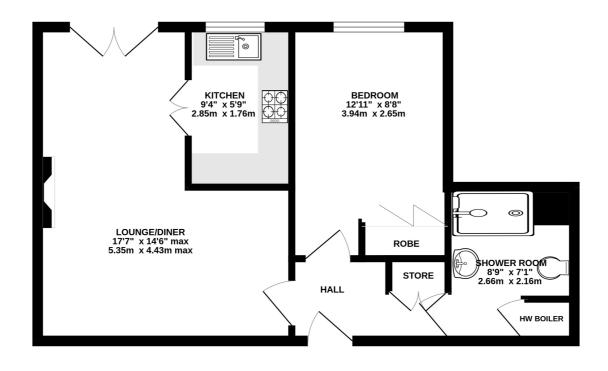

## FIRST FLOOR

White every attempt has been made to secure the accuracy of the footplan contained here, measurements of doors, who down some said any other letters are approximate and for expensibility is ratter for any error, mission or attempt. This plan is for flusted they purpose and you have household been prospective purchaser. The splan is for flusted they purpose they are not been tested and no guarantee as to their operability or efficiency can be given. Made with Metropic 2020.