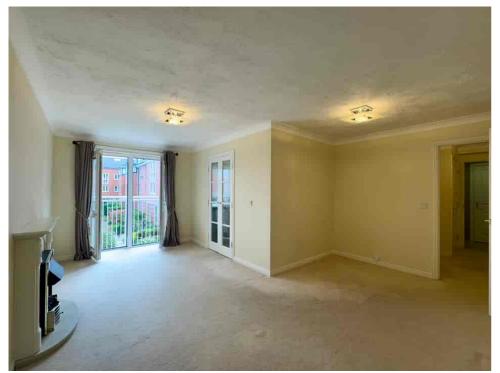

Upon entering, you're greeted by a welcoming ENTRANCE HALL featuring storage cupboards and an intercom entry system. The spacious L-shaped LOUNGE/DINER is bathed in natural light and opens up to a picturesque Juliet BALCONY, perfect for enjoying the surrounding scenery.