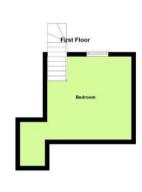

### Bedroom

3.78m x 3.58m (12' 5" x 11' 9")

Ground Floor

loor Plans are for layout purposes only. Plan produced using Plantup.