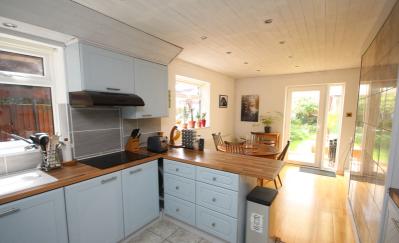

A very spacious three bedroom semi detached house located on the ever popular Grange Estate. Th Garden City Greenway and open countryside are just a short walk away.

On the ground floor there is a large entrance porch, ground floor cloakroom, lounge, kitchen/dining room and a timber conservatory. Upstairs are three very good size bedrooms and a bathroom. At the front of the property is off road parking for numerous vehicles. There is also a gated car port leading to the garage/workshop. The rear garden is well stocked and mainly laid to lawn.

- Spacious lounge.
- Large kitchen/dining room with breakfast bar.
- Ground floor cloakroom.
- Gas central heating and double glazed windows.
- Detached garage with carport.
- Freehold.
- Off road parking for numerous vehicles.