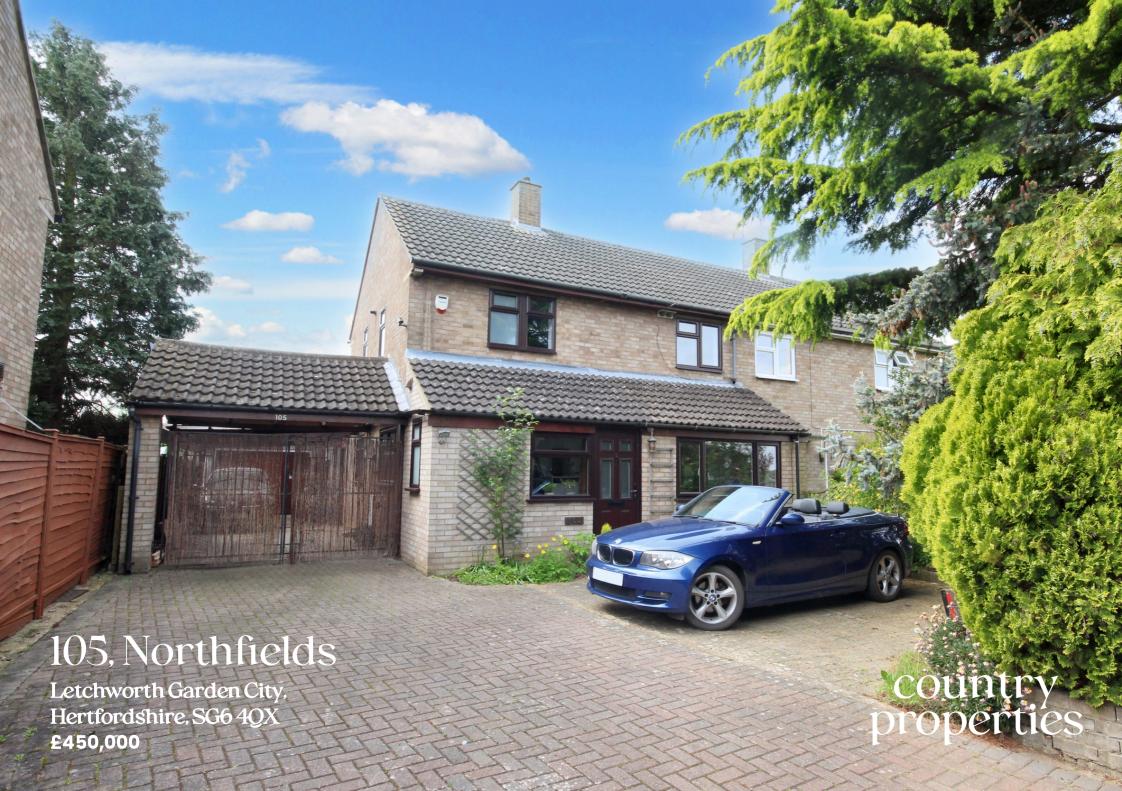

A very spacious three bedroom semi detached house located on the ever popular Grange Estate. Th Garden City Greenway and open countryside are just a short walk away.

On the ground floor there is a large entrance porch, ground floor cloakroom, lounge, kitchen/dining room and a timber conservatory. Upstairs are three very good size bedrooms and a bathroom. At the front of the property is off road parking for numerous vehicles. There is also a gated car port leading to the garage/workshop. The rear garden is well stocked and mainly laid to lawn.

Northfields is located on the popular Grange Estate on the North side of town. The Grange Estate has numerous popular schools and there is a small shopping area with various shops. The Town Centre and Train Station are still within walking distance. Letchworth Garden City train station has regular links to both London's King's Cross and Cambridge in the other direction.

- Spacious lounge.
- Large kitchen/dining room with breakfast bar.
- Ground floor cloakroom.
- Gas central heating and double glazed windows.
- Detached garage with carport.
- Freehold.
- Off road parking for numerous vehicles.