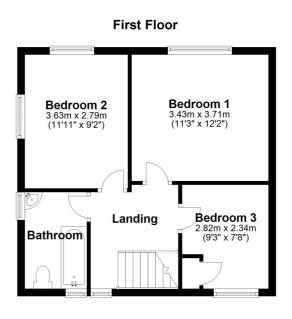

A very spacious three bedroom semi detached house located on the ever popular Grange Estate. Th Garden City Greenway and open countryside are just a short walk away.

On the ground floor there is a large entrance porch, ground floor cloakroom, lounge, kitchen/dining room and a timber conservatory. Upstairs are three very good size bedrooms and a bathroom. At the front of the property is off road parking for numerous vehicles. There is also a gated car port leading to the garage/workshop. The rear garden is well stocked and mainly laid to lawn.