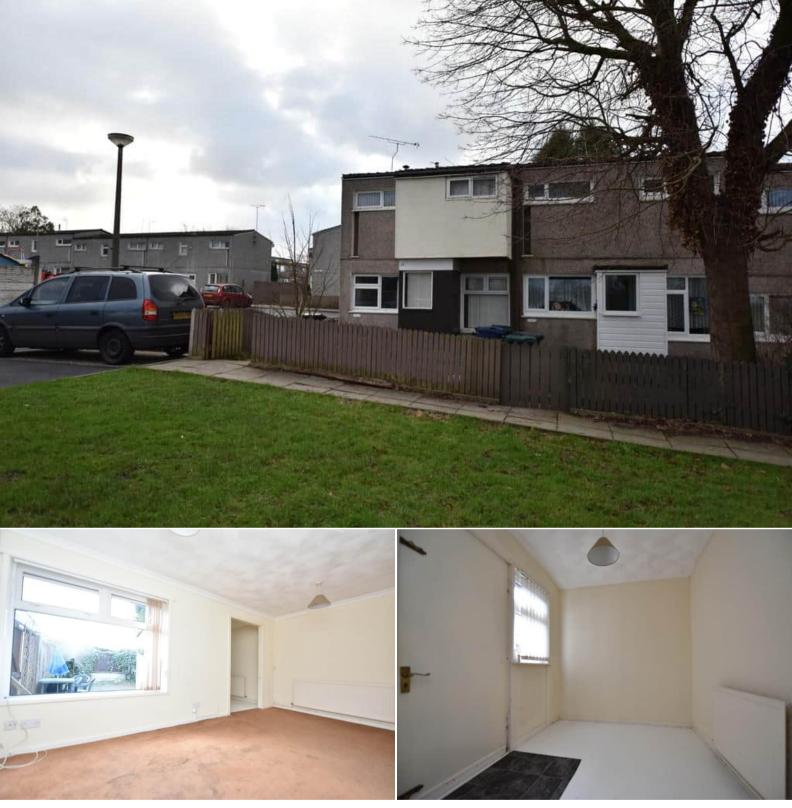

## Bankfield Skelmersdale

Bettermove are pleased to welcome to the market this charming three bedroom end terrace house in Skelmersdale, available with no forward chain.

The property benefits from gas central heating and double glazing throughout. The council tax band is A.

The interior of this well presented property comprises a spacious lounge and fitted kitchen/dining room on the ground floor. The first floor consists of three bedrooms and the family bathroom. The exterior boasts enclosed gardens to the front and rear, perfect for enjoying the summer months.

Situated in the popular town of Skelmersdale, the property is close to a number of amenities, including supermarkets, shops, restaurants and pubs. Transport connections can be found from the M58, M6, A570 and Upholland rail station.