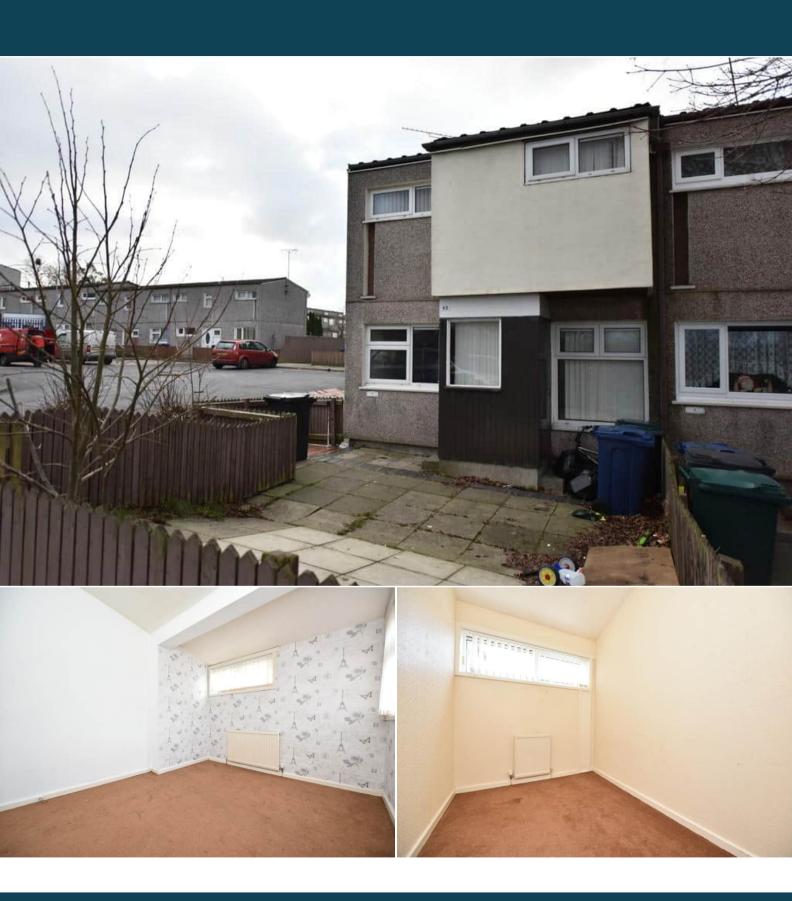

The interior of this well presented property comprises a spacious lounge and fitted kitchen/dining room on the ground floor. The first floor consists of three bedrooms and the family bathroom. The exterior boasts enclosed gardens to the front and rear, perfect for enjoying the summer months.

Situated in the popular town of Skelmersdale, the property is close to a number of amenities, including supermarkets, shops, restaurants and pubs. Transport connections can be found from the M58, M6, A570 and Upholland rail station.