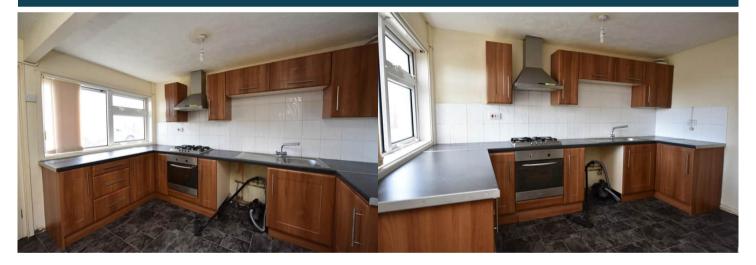

The interior of this well presented property comprises a spacious lounge and fitted kitchen/dining room on the ground floor. The first floor consists of three bedrooms and the family bathroom. The exterior boasts enclosed gardens to the front and rear, perfect for enjoying the summer months.