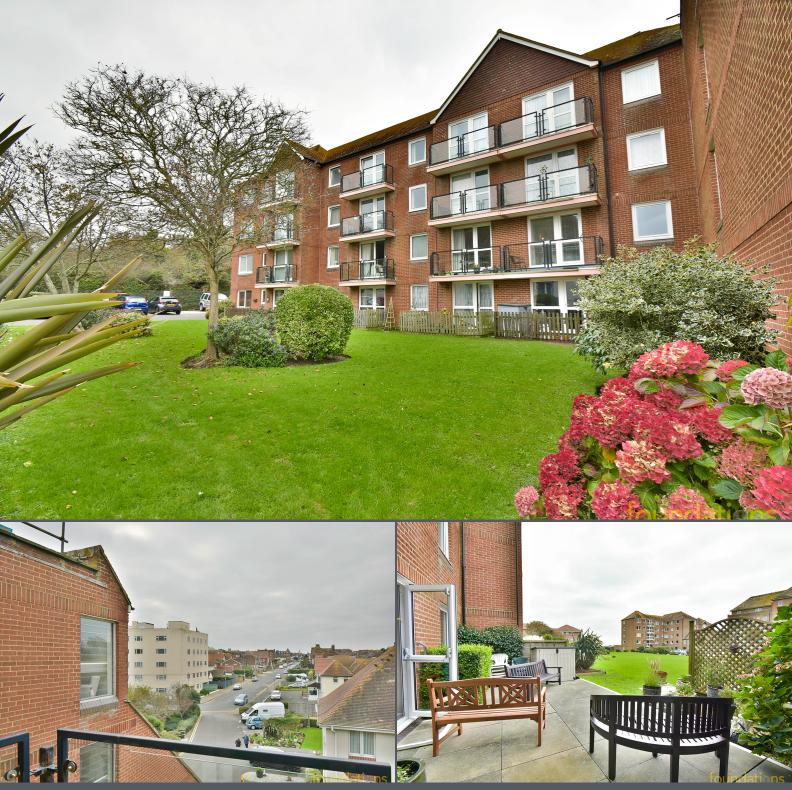

Homelawn House Brookfield Road Bexhill-on-Sea TN40 1PN £90,000 Leasehold

CHAIN FREE. A one bedroom third floor (with lift) retirement flat situated in this sought after block just off Bexhill Seafront and within a short distance of the town centre and railway station. The accommodation comprises; communal entrance with lift rising to the third floor, entrance hall with large storage cupboard, lounge with door leading to a WEST FACING BALCONY, fitted kitchen, double bedroom and bathroom. There are communal facilities such as a laundry room and a communal lounge, outside there are well kept gardens to enjoy. EPC - TBC.