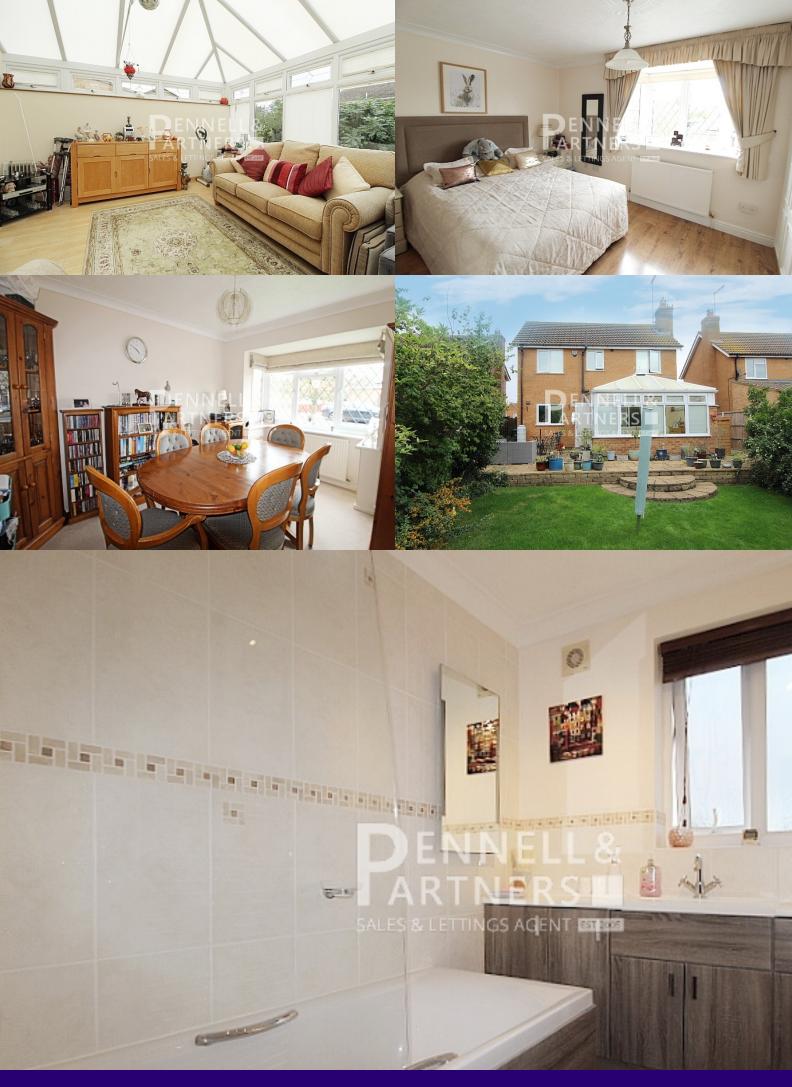

The property offers two separate reception rooms, a large conservatory that could double up as an additional reception room, a quality refitted kitchen with a matching utility room, a cloakroom, and a first floor where you will find four bedrooms and two bathrooms.