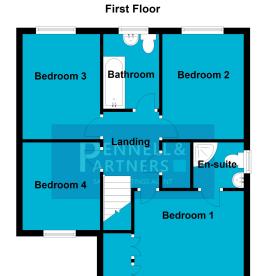

The property offers two separate reception rooms, a large conservatory that could double up as an additional reception room, a quality refitted kitchen with a matching utility room, a cloakroom, and a first floor where you will find four bedrooms and two bathrooms.