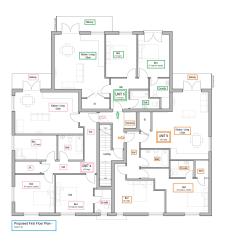

# ROOM DESCRIPTIONS

| Flat       | Size     | Bedrooms                        | Amenity               |
|------------|----------|---------------------------------|-----------------------|
| Unit 1, GF | 90.5 sqm | x1 Double Bed, x2<br>Single Bed | 22 sqm Private Garden |
| Unit 2, GF | 84.3 sqm | x2 Double Bed                   | 50 sqm Private Garden |
| Unit 3, GF | 76 sqm   | x2 Double Bed                   | 25 sqm Private Garden |
| Unit 4, 1F | 91.5 sqm | x2 Double Bed, x1<br>Single Bed | Private Balcony       |
| Unit 5, 1F | 84 sqm   | x2 Double Bed                   | Private Balcony       |
| Unit 6, 1F | 76sqm    | x2 Double Bed                   | Private Balcony       |
| Unit 7, 2F | 90.5 sqm | x2 Double Bed,<br>x1Single Bed  | Private Balcony       |
| Unit 8, 2F | 84.2 sqm | x2 Double Bed                   | Private Balcony       |
| Unit 9, 2F | 76sqm    | x2 Double Bed                   | Private Balcony       |

# FLOORPLAN