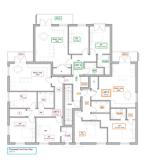

# ROOM DESCRIPTIONS

| Flat       | Size     | Bedrooms                        | Amenity               |
|------------|----------|---------------------------------|-----------------------|
| Unit 1, GF | 90.5 sqm | x1 Double Bed, x2<br>Single Bed | 22 sqm Private Garden |
| Unit 2, GF | 84.3 sqm | x2 Double Bed                   | 50 sqm Private Garden |
| Unit 3, GF | 76 sqm   | x2 Double Bed                   | 25 sqm Private Garden |
| Unit 4, 1F | 91.5 sqm | x2 Double Bed, x1<br>Single Bed | Private Balcony       |
| Unit 5, 1F | 84 sqm   | x2 Double Bed                   | Private Balcony       |
| Unit 6, 1F | 76sqm    | x2 Double Bed                   | Private Balcony       |
| Unit 7, 2F | 90.5 sqm | x2 Double Bed,<br>x1Single Bed  | Private Balcony       |
| Unit 8, 2F | 84.2 sqm | x2 Double Bed                   | Private Balcony       |
| Unit 9, 2F | 76sqm    | x2 Double Bed                   | Private Balcony       |

# FLOORPLAN