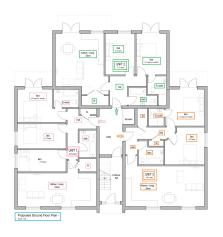

# ROOM DESCRIPTIONS

| Flat       | Size     | Bedrooms                        | Amenity               |
|------------|----------|---------------------------------|-----------------------|
| Unit 1, GF | 90.5 sqm | x1 Double Bed, x2<br>Single Bed | 22 sqm Private Garden |
| Unit 2, GF | 84.3 sqm | x2 Double Bed                   | 50 sqm Private Garden |
| Unit 3, GF | 76 sqm   | x2 Double Bed                   | 25 sqm Private Garden |
| Unit 4, 1F | 91.5 sqm | x2 Double Bed, x1<br>Single Bed | Private Balcony       |
| Unit 5, 1F | 84 sqm   | x2 Double Bed                   | Private Balcony       |
| Unit 6, 1F | 76sqm    | x2 Double Bed                   | Private Balcony       |
| Unit 7, 2F | 90.5 sqm | x2 Double Bed,<br>x1Single Bed  | Private Balcony       |
| Unit 8, 2F | 84.2 sqm | x2 Double Bed                   | Private Balcony       |
| Unit 9, 2F | 76sqm    | x2 Double Bed                   | Private Balcony       |

# FLOORPLAN

#### Proposed Ground Floor:

Apartment 1:-3 Bedrooms Approx 90.5 sqm / 975 sqf Comes with Garden 22 sqm / 236 sqf

Apartment 2:-2 Bedrooms Approx 84.3 sqm / 910 sqf Comes with Garden 50 sqm / 540 sqf

Apartment 3:-2 Bedrooms Approx 76 sqm / 820 sqf Comes with Garden 25 sqm / 270 sqf