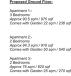

#### Proposed Ground Floor:

Apartment 1:-3 Bedrooms Approx 90.5 sqm / 975 sqf Comes with Garden 22 sqm / 236 sqf

Apartment 2:-2 Bedrooms Approx 84.3 sqm / 910 sqf Comes with Garden 50 sqm / 540 sqf

Apartment 3:-2 Bedrooms Approx 76 sqm / 820 sqf Comes with Garden 25 sqm / 270 sqf