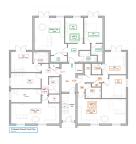

# FLOORPLAN

#### Proposed Ground Floor:

Apartment 1:-3 Bedrooms Approx 90.5 sqm / 975 sqf Comes with Garden 22 sqm / 236 sqf

Apartment 2:-2 Bedrooms Approx 84.3 sqm / 910 sqf Comes with Garden 50 sqm / 540 sqf

Apartment 3:-2 Bedrooms Approx 76 sqm / 820 sqf Comes with Garden 25 sqm / 270 sqf