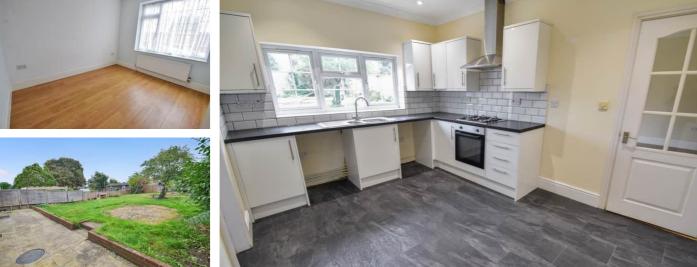

On entering this well presented bungalow you will notice the rooms are accessed directly from the entrance hall which gives the property versatility. The property comprises of spacious entrance hallway, three double bedrooms, the premium with an Ensuite bathroom, a further separate bathroom and shower. A good size lounge diner with French doors leading out to the rear garden. Modern fitted kitchen/breakfast room offering a variety of fitted units with an integral oven and hob, with the added benefit of a utility room with fitted wall and base units.

The rear garden is of a good size with a patio area, mainly laid to lawn a great space for children to feel safe, and great for entertaining with family and friends.