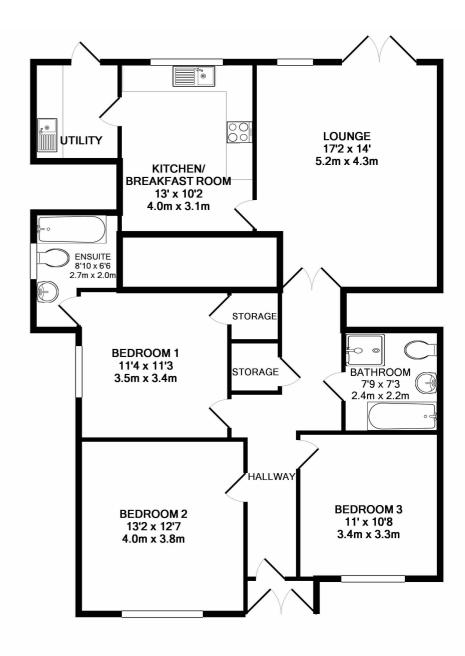

On entering this well presented bungalow you will notice the rooms are accessed directly from the entrance hall which gives the property versatility. The property comprises of spacious entrance hallway, three double bedrooms, the premium with an Ensuite bathroom, a further separate bathroom and shower. A good size lounge diner with French doors leading out to the rear garden. Modern fitted kitchen/breakfast room offering a variety of fitted units with an integral oven and hob, with the added benefit of a utility room with fitted wall and base units.

TOTAL APPROX. FLOOR AREA 1080 SQ.FT. (100.3 SQ.M.) Measurements are approximate. Not to scale. Illustrative purposes only Made with Metropix ©2019