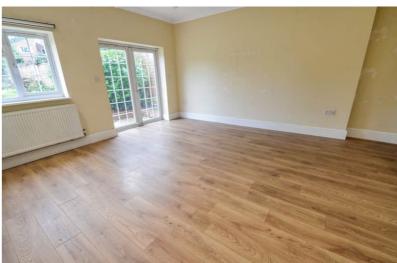

On entering this well presented bungalow you will notice the rooms are accessed directly from the entrance hall which gives the property versatility. The property comprises of spacious entrance hallway, three double bedrooms, the premium with an Ensuite bathroom, a further separate bathroom and shower. A good size lounge diner with French doors leading out to the rear garden. Modern fitted kitchen/breakfast room offering a variety of fitted units with an integral oven and hob, with the added benefit of a utility room with fitted wall and base units.