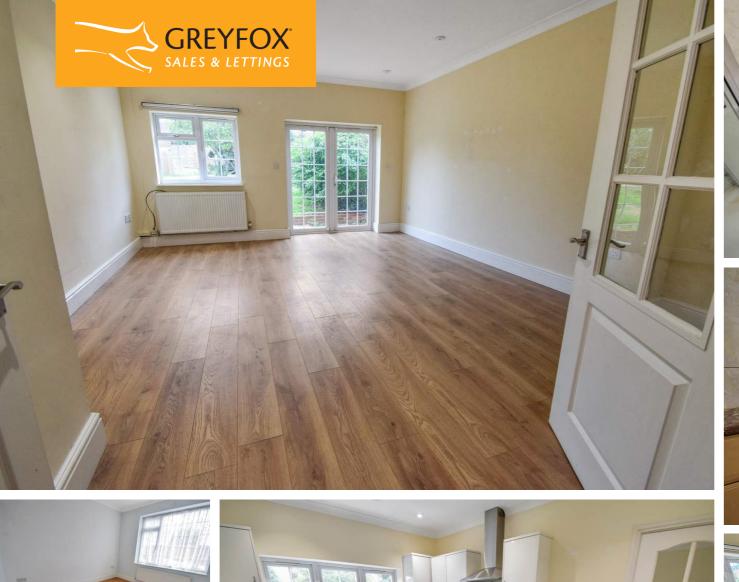

On entering this well presented bungalow you will notice the rooms are accessed directly from the entrance hall which gives the property versatility. The property comprises of spacious entrance hallway, three double bedrooms, the premium with an Ensuite bathroom, a further separate bathroom and shower. A good size lounge diner with French doors leading out to the rear garden. Modern fitted kitchen/breakfast room offering a variety of fitted units with an integral oven and hob, with the added benefit of a utility room with fitted wall and base units.