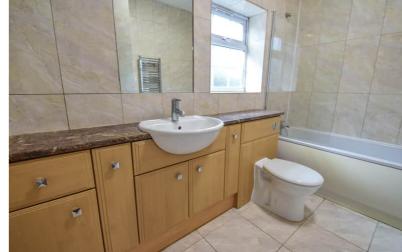

On entering this well presented bungalow you will notice the rooms are accessed directly from the entrance hall which gives the property versatility. The property comprises of spacious entrance hallway, three double bedrooms, the premium with an Ensuite bathroom, a further separate bathroom and shower. A good size lounge diner with French doors leading out to the rear garden. Modern fitted kitchen/breakfast room offering a variety of fitted units with an integral oven and hob, with the added benefit of a utility room with fitted wall and base units.