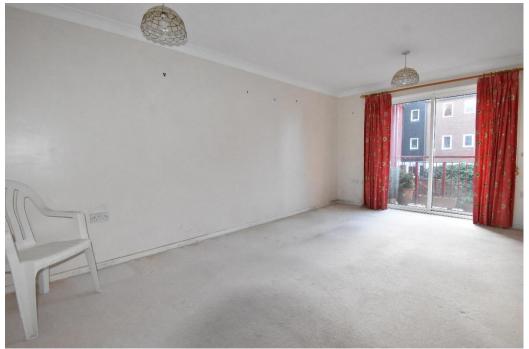

This apartment is offered with no onward chain and would benefit from some updating and improvement.

Situated on the first floor it has a lovely south facing balcony providing a view to the Ham and River. There are two bedrooms, both benefitting from fitted wardrobes.

The lounge/dining room has a balcony off, ideal to take advantage of its south facing position. An archway leads through to the kitchen which is fitted with a range of wall and base units with integrated electric hob, oven, extractor and washer/drier.