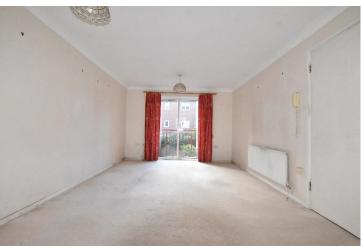

The lounge/dining room has a balcony off, ideal to take advantage of its south facing position. An archway leads through to the kitchen which is fitted with a range of wall and base units with integrated electric hob, oven, extractor and washer/drier.