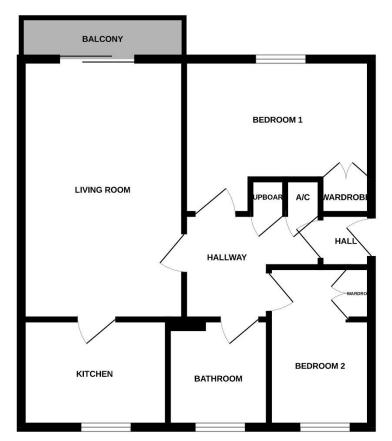

#### **First Floor**

Lounge 17'2"x10'11"
Kitchen 9'9"x7'2"
Bedroom 1 12'4"x8'
Bedroom 2 10'x6'6"
Bathroom 6'4"x6'2"

#### **Additional Information**

% Share of Freehold Tolsey Quay Management 999years from 1992

Charges: £110 pcm Mar 2024/Mar 2025

Energy Efficiency Rating

This floorplan is provided for guidance only as an approximate layout of the property and should not be relied upon as a statement of fact.