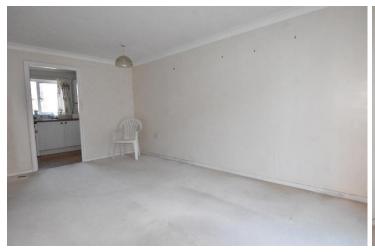

The lounge/dining room has a balcony off, ideal to take advantage of its south facing position. An archway leads through to the kitchen which is fitted with a range of wall and base units with integrated electric hob, oven, extractor and washer/drier.