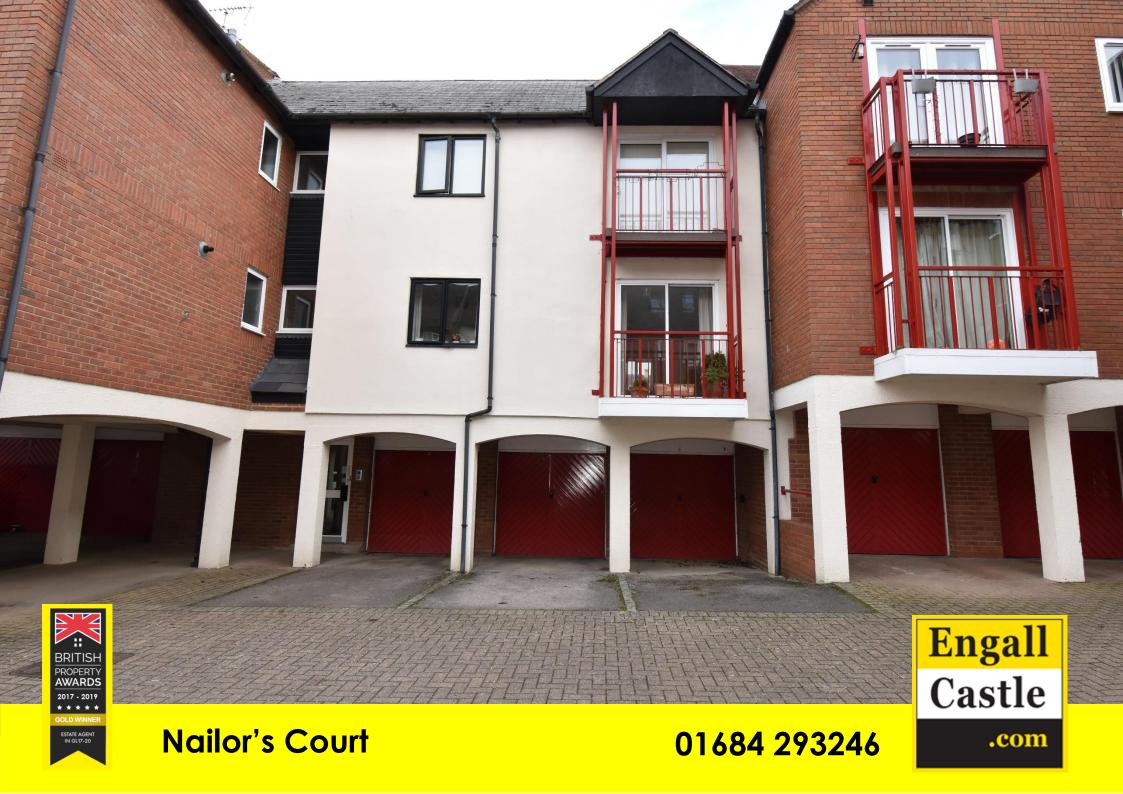

## 2 Nailor's Court, Back of Avon, Tewkesbury, GL20 5UR

These apartments are always popular not least for the fact that the owners also own a percentage share of the Freehold ensuring that they are beautifully looked after and as importantly, they also have a garage and parking.

Outside there is a single garage with the benefit of power and light and a parking space in front.

Located within the heart of the town centre it is conveniently positioned in walking distance of the excellent facilities the town has to offer.

### **Outside**

Single Garage Parking