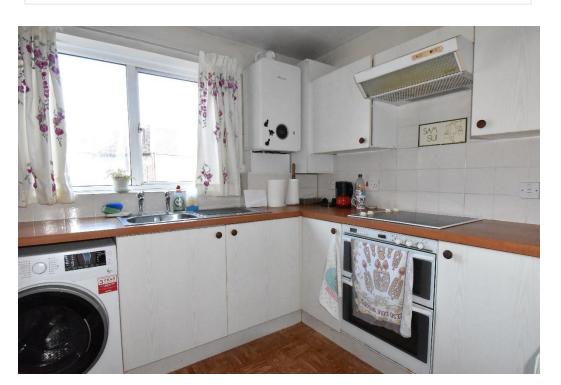

The lounge/dining room has a balcony off, ideal to take advantage of its south facing position. An archway leads through to the kitchen which is fitted with a range of wall and base units with integrated electric hob, oven, extractor and washer/drier.