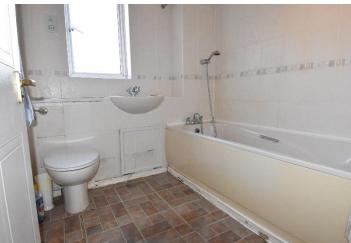

The bathroom is fitted with a white suite consisting of a panel bath with shower over, low level wc and pedestal wash basin.

The apartment has the benefit of a combination gas central heating throughout and double glazing.

#### **First Floor**

Lounge 17'2"x10'11"
Kitchen 9'9"x7'2"
Bedroom 1 12'4"x8'
Bedroom 2 10'x6'6"
Bathroom 6'4"x6'2"