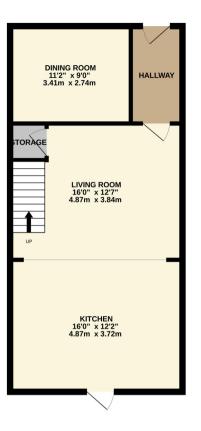

TOTAL FLOOR AREA: 893 sq.tt. (83.0 sq.m.) approx. What every strengt has been made to insure the accuracy of the flooratin contained here, measurements disces, windows, comes and any other times are approximate and to respectively in them for any error, emission or mis-statement. This plan is for fluorative proposes only and should be used as such by any propertive purchase. The services, system and appliances show not been tested and no guarantee as to ther operability or efficiency can be given. Made with Metropic course