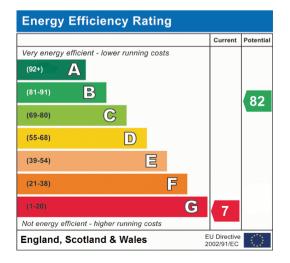

## Princes Crescent Doncaster

Bettermove are proud to present this 3 bedroom terraced house in Doncaster available with no forward chain.

The council tax band is A.

The interior of this property is in need of renovations and comprises a spacious living room, dining room and fitted kitchen on the ground floor. The first floor consists of 3 bedrooms and the family bathroom. The exterior boasts a private rear garden, perfect for enjoying the summer months.