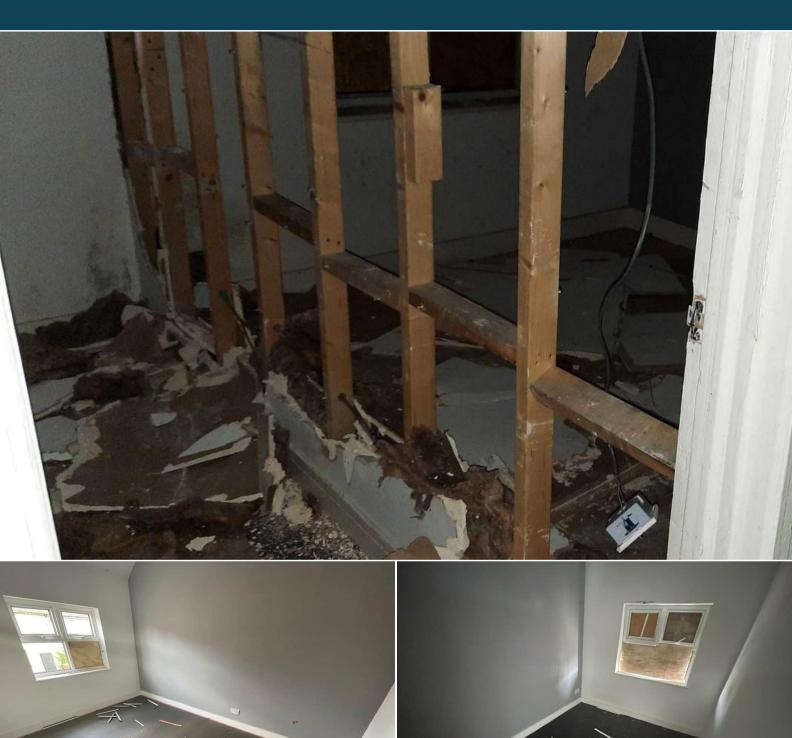

## Princes Crescent Doncaster

Bettermove are proud to present this 3 bedroom terraced house in Doncaster available with no forward chain.

The council tax band is A.

The interior of this property is in need of renovations and comprises a spacious living room, dining room and fitted kitchen on the ground floor. The first floor consists of 3 bedrooms and the family bathroom. The exterior boasts a private rear garden, perfect for enjoying the summer months.