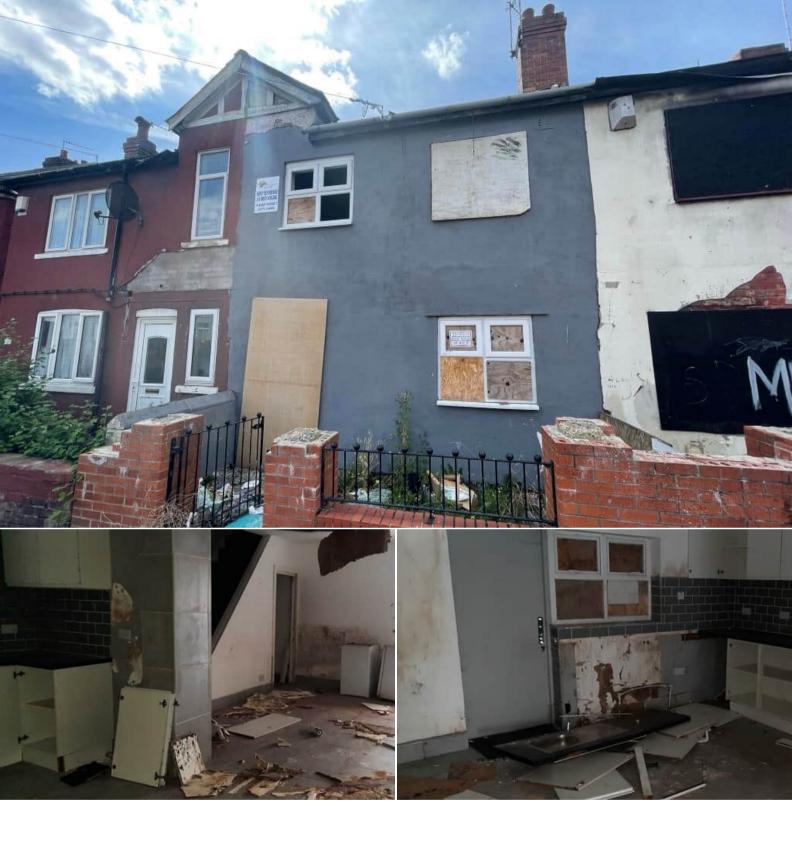

## Princes Crescent Doncaster

Bettermove are proud to present this 3 bedroom terraced house in Doncaster available with no forward chain.

The council tax band is A.

The interior of this property is in need of renovations and comprises a spacious living room, dining room and fitted kitchen on the ground floor. The first floor consists of 3 bedrooms and the family bathroom. The exterior boasts a private rear garden, perfect for enjoying the summer months.