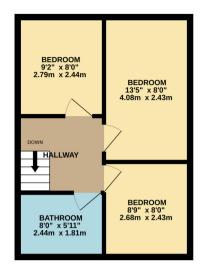

## Princes Crescent Doncaster

Bettermove are proud to present this 3 bedroom terraced house in Doncaster available with no forward chain.

The council tax band is A.

The interior of this property is in need of renovations and comprises a spacious living room, dining room and fitted kitchen on the ground floor. The first floor consists of 3 bedrooms and the family bathroom. The exterior boasts a private rear garden, perfect for enjoying the summer months.

TOTAL FLOOR AREA: 893 sq.tt. (83.0 sq.m.) approx. What every strengt has been made to insure the accuracy of the flooratin contained here, measurements disces, windows, comes and any other times are approximate and to respectively in them for any error, emission or mis-statement. This plan is for fluorative proposes only and should be used as such by any propertive purchase. The services, system and appliances show not been tested and no guarantee as to ther operability or efficiency can be given. Made with Metropic course