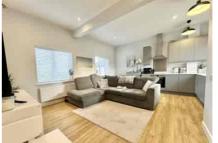

The property has been tastefully decorated throughout and offers two double bedrooms with a spacious open plan living area. There is a contemporary fitted kitchen with a range of integrated appliances as well modern bathroom suite. Further benefits include gas central heating and Upvc double glazing. Outside there is a communal car park with an allocated parking space. There is a 125 year lease from 2017 with a ground rent of £250 P/A and a service charge of circa £2,200 P/A (paid 6 monthly).