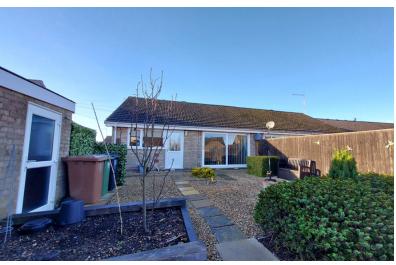

## 11 Glastonbury Close, Eye PE6 7XW

£265,000

\*\*\*LOVELY BUNGALOW LOCATED IN QUIET CUL-DE-SAC SETTING\*\*\* This deceptively spacious semi-detached bungalow is located in a small cul-de-sac in the popular village of Eye, on the outskirts of Peterborough. A Reception Hallway provides access to all of the accommodation which includes Fitted Bathroom, Fitted Breakfast Kitchen, Lounge/Diner with patio doors providing views over the enclosed rear garden and three good sized bedrooms. Outside there is a driveway providing parking for several vehicles and a single garage. To appreciate the location and accommodation on offer, this property really must be viewed. EPC Energy Rating-B / Council Tax Band-B

#### OUTSIDE

There are gardens to the front and rear of the property. The front is laid to gravel bed with boundary hedge. An extensive block paved driveway leads to the side of the property leading to a single garage with gateway providing access to the rear garden. The rear garden is enclosed by timber fencing and is low maintenance being laid to gravel bed with paved paths leading to patio area.

#### SINGLE GARAGE

15' 3" x 7' 8" (4.65m x 2.34m) (approx.) Electric remote controlled roller door, part glazed UPVC personal door accessed from the rear garden, power connected.