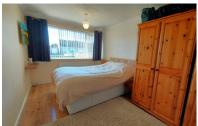

#### **BEDROOM 1**

14' 9" x 8' 7" (4.50m x 2.62m) (approx.) UPVC double glazed window to front, laminate flooring, radiator.

#### **BEDROOM 2**

11' 5"  $\times$  8' 6" (3.48m  $\times$  2.59m) (approx.) Laminate flooring, radiator, UPVC double glazed window to front.

#### **BEDROOM 3**

11' 5"  $\times$  6' 1" (3.48m  $\times$  1.85m) (approx.) Laminate flooring, UPVC double glazed window to front, radiator.