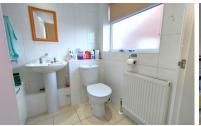

### **BATHROOM**

6' 6" x 5' 6" (1.98m x 1.68m) (approx.) Fitted with a three piece white suite comprising low level WC with dual push button flush, pedestal wash hand basin, panel bath with separate electric shower above and glazed shower screen, fully tiled walls, tiled floor, UPVC double glazed window to side, radiator.