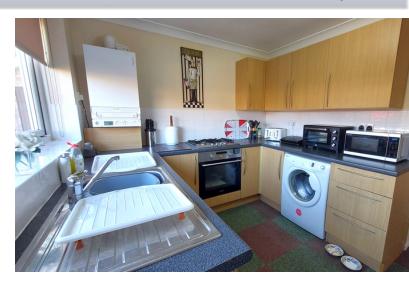

#### **BREAKFAST/KITCHEN**

12' 6" x 14' 3" (3.81m x 4.34m) (approx.) (L-shaped maximum) Fitted with a range of base and wall mounted units, cupboards and drawers below fitted work surface, stainless steel single drainer sink unit with mixer tap, built in four ring gas hob, built in oven, space and plumbing for automatic washing machine, radiator, built-in larder cupboard, further built-in storage cupboard, UPVC double glazed window to rear aspect, part glazed UPVC double glazed door to rear garden.