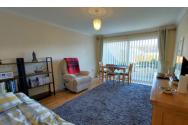

#### LOUNGE/DINER

14' 8" x 11' 5" (4.47m x 3.48m) (approx.) laminate flooring, radiator, TV Point, sliding UPVC double glazed patio doors to rear garden.