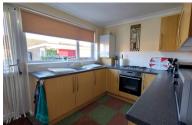

#### **BREAKFAST/KITCHEN**

12' 6" x 14' 3" (3.81m x 4.34m) (approx.) (L-shaped maximum) Fitted with a range of base and wall mounted units, cupboards and drawers below fitted work surface, stainless steel single drainer sink unit with mixer tap, built in four ring gas hob, built in oven, space and plumbing for automatic washing machine, radiator, built-in larder cupboard, further built-in storage cupboard, UPVC double glazed window to rear aspect, part glazed UPVC double glazed door to rear garden.