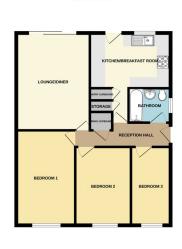

#### **RECEPTION HALL**

Laminate flooring, radiator, access to loft, airing cupboard and doors to accommodation.

#### LOUNGE/DINER

14' 8" x 11' 5" (4.47m x 3.48m) (approx.) laminate flooring, radiator, TV Point, sliding UPVC double glazed patio doors to rear garden.

#### **BREAKFAST/KITCHEN**

12' 6" x 14' 3" (3.81m x 4.34m) (approx.) (L-shaped maximum) Fitted with a range of base and wall mounted units, cupboards and drawers below fitted work surface, stainless steel single drainer sink unit with mixer tap, built in four ring gas hob, built in oven, space and plumbing for automatic washing machine, radiator, built-in larder cupboard, further built-in storage cupboard, UPVC double glazed window to rear aspect, part glazed UPVC double glazed door to rear garden.

#### **BEDROOM 1**

14' 9" x 8' 7" (4.50m x 2.62m) (approx.) UPVC double glazed window to front, laminate flooring, radiator.

#### **BEDROOM 2**

11' 5"  $\times$  8' 6" (3.48m  $\times$  2.59m) (approx.) Laminate flooring, radiator, UPVC double glazed window to front.

#### **BEDROOM 3**

11' 5"  $\times$  6' 1" (3.48m  $\times$  1.85m) (approx.) Laminate flooring, UPVC double glazed window to front, radiator.

### **BATHROOM**

6' 6" x 5' 6" (1.98m x 1.68m) (approx.) Fitted with a three piece white suite comprising low level WC with dual push button flush, pedestal wash hand basin, panel bath with separate electric shower above and glazed shower screen, fully tiled walls, tiled floor, UPVC double glazed window to side, radiator.

#### **AGENT NOTES**

The floorplan is for illustrative purposes only. Fixtures and fittings do not represent the current state of the property. Not to scale and is meant as a guide only.