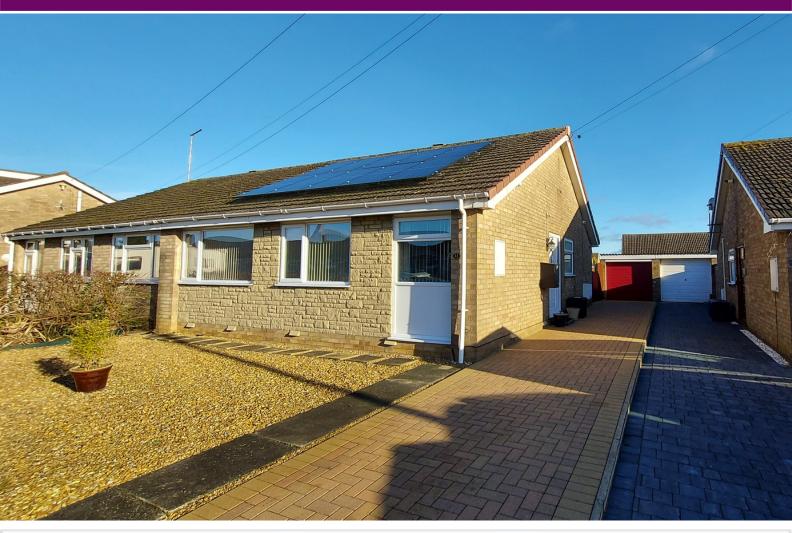

## 11 Glastonbury Close, Eye PE6 7XW

£265,000

\*\*\*LOVELY BUNGALOW LOCATED IN QUIET CUL-DE-SAC SETTING\*\*\* This deceptively spacious semi-detached bungalow is located in a small cul-de-sac in the popular village of Eye, on the outskirts of Peterborough. A Reception Hallway provides access to all of the accommodation which includes Fitted Bathroom, Fitted Breakfast Kitchen, Lounge/Diner with patio doors providing views over the enclosed rear garden and three good sized bedrooms. Outside there is a driveway providing parking for several vehicles and a single garage. To appreciate the location and accommodation on offer, this property really must be viewed. EPC Energy Rating-B / Council Tax Band-B

#### OUTSIDE

There are gardens to the front and rear of the property. The front is laid to gravel bed with boundary hedge. An extensive block paved driveway leads to the side of the property leading to a single garage with gateway providing access to the rear garden. The rear garden is enclosed by timber fencing and is low maintenance being laid to gravel bed with paved paths leading to patio area.

#### **AGENT NOTES**

The vendor has advised us that the property has solar panels with Warma UK, these are owned by the owner. He has advised us that he gets cheaper electric bills, further details are held in branch.