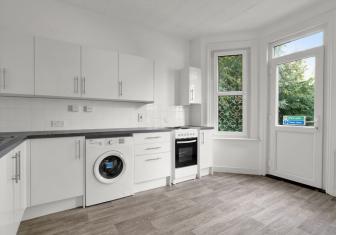

Adjacent is a double bedroom and a kitchen / diner to the back of the property, opening directly onto the large 37 ft. rear garden with mature trees, which is not overlooked by other properties and backs directly onto Lammas Park. Additionally, there is a small store / shed to the side of the property. A modern shower room completes the ground floor.