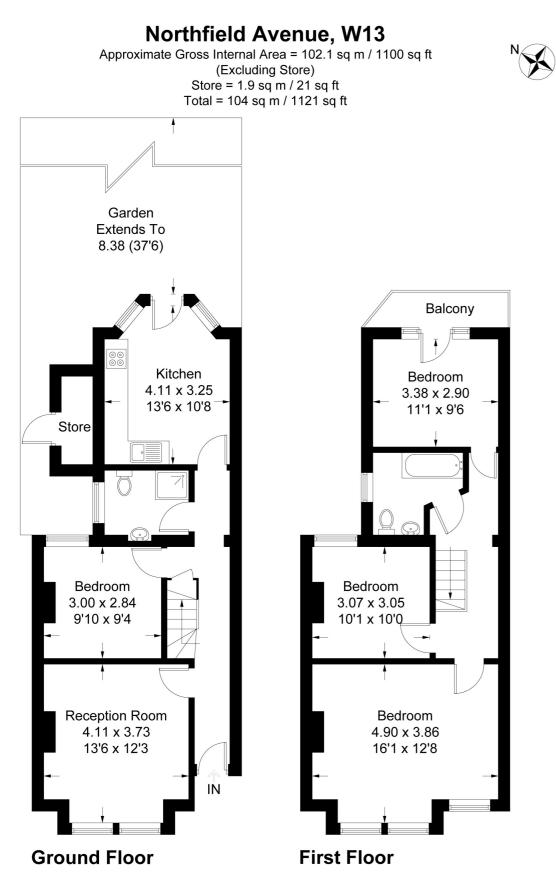

### Northfield Avenue, WI3 £830,000

Arranged over two levels and benefitting from period features such as high ceilings and original fireplaces, the ground floor comprises of a sunny reception to the front.

Adjacent is a double bedroom and a kitchen / diner to the back of the property, opening directly onto the large 37 ft. rear garden with mature trees, which is not overlooked by other properties and backs directly onto Lammas Park. Additionally, there is a small store / shed to the side of the property. A modern shower room completes the ground floor.

Upstairs, to the front there is a spacious master bedroom which is flooded with daylight, and two further double bedrooms, one of which has direct access to a balcony overlooking the rear garden. There is also a three-piece family bathroom with a shower over bath. The house further benefits from PVC windows and double glazing, providing great sound proofing from the main road. There is plenty of potential to extend this property subject to the usual planning permission, making it an ideal home for a growing family.