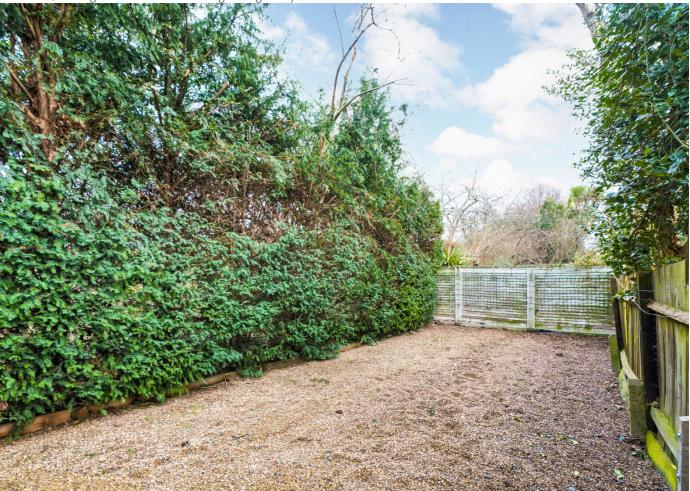

Adjacent is a double bedroom and a kitchen / diner to the back of the property, opening directly onto the large 37 ft. rear garden with mature trees, which is not overlooked by other properties and backs directly onto Lammas Park. Additionally, there is a small store / shed to the side of the property. A modern shower room completes the ground floor.