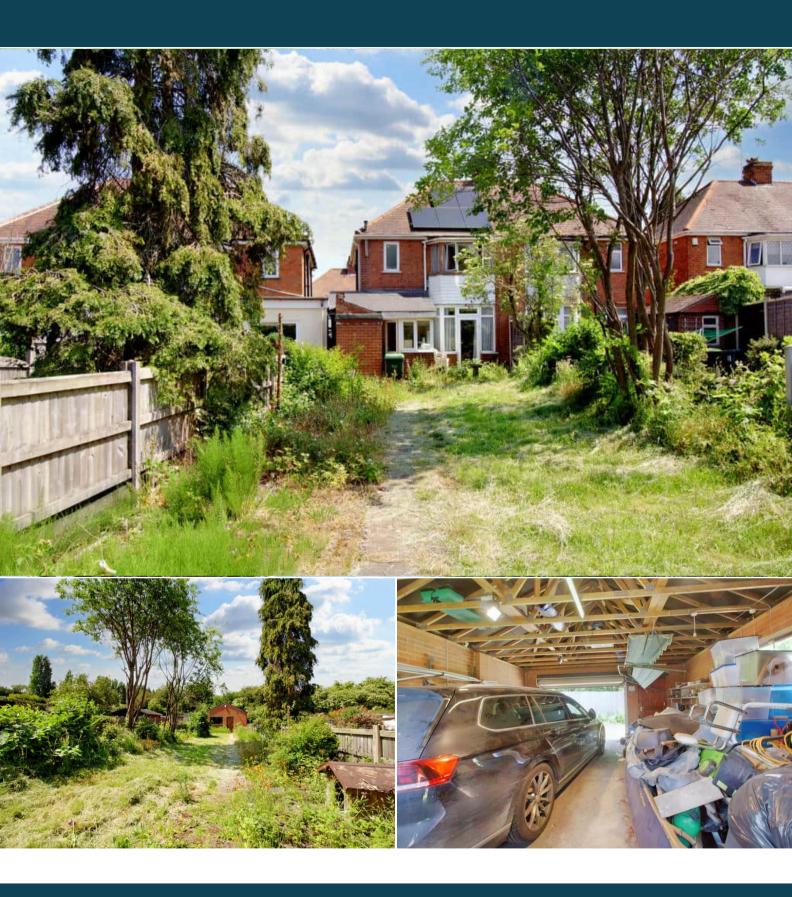

## Grafton Road Oldbury

Bettermove are proud to present this 3 bedroom semi-detached in Oldbury available with no forward chain.

The property benefits from double glazing, gas central heating throughout and has off street parking available via the driveway and detached garage. The council tax band is B.

The interior of this property comprises a spacious living room, dining room and fitted kitchen on the ground floor. The first floor consists of 3 bedrooms and the family bathroom. The exterior boasts a large private rear garden, perfect for enjoying the summer months.