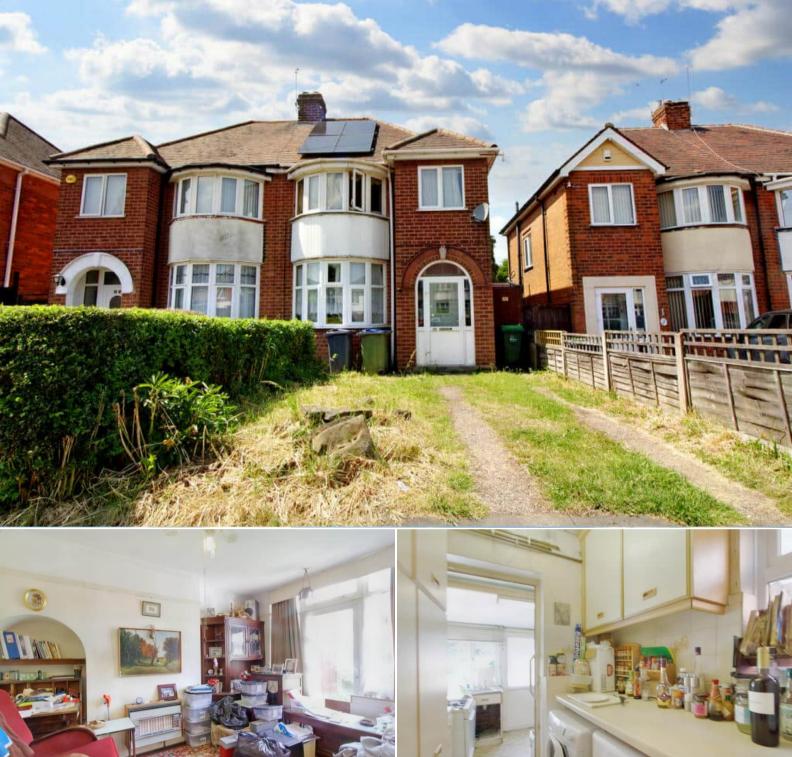

## Grafton Road Oldbury

Bettermove are proud to present this 3 bedroom semi-detached in Oldbury available with no forward chain.

The property benefits from double glazing, gas central heating throughout and has off street parking available via the driveway and detached garage. The council tax band is B.

The interior of this property comprises a spacious living room, dining room and fitted kitchen on the ground floor. The first floor consists of 3 bedrooms and the family bathroom. The exterior boasts a large private rear garden, perfect for enjoying the summer months.

Located in the popular town of Oldbury, the property is close to a range of amenities, including shops, supermarkets, restaurants and pubs. Excellent transport connections can be found from Rowley Regis Train Station, the M5 and many local buses.