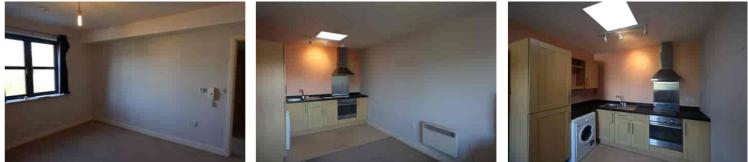

### **Kitchen / Living** Room

Window to the rear. Roll top work surface with wall and base mounted units. Stainless steel sink and drainer.