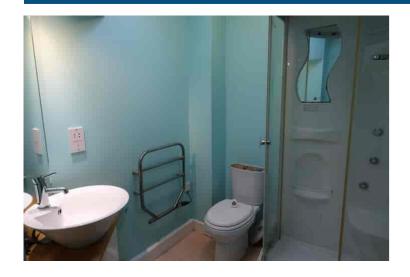

# **Shower Room**

White suite comprising of: WC, wash hand basin and shower cubicle.