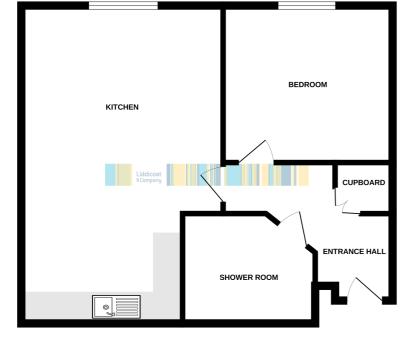

#### Entrance

Airing Cupboard. Doors leading to:

### **Kitchen / Living** Room

Window to the rear. Roll top work surface with wall and base mounted units. Stainless steel sink and drainer.

# **Bedroom**

Window to the rear.

# **Shower Room**

White suite comprising of: WC, wash hand basin and shower cubicle.