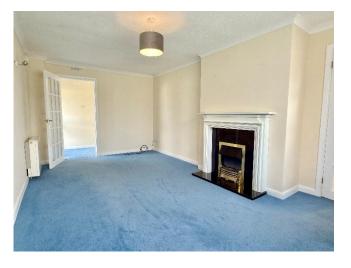

The entrance hall welcomes visitors and to the right leads into the lounge which has the benefit of an attractive fire surround with inset electric fire. A door from the lounge leads into the kitchen/breakfast room which can also be accessed from the hall.

## **Ground Floor**

Lounge 17'5"x9'11" Kitchen 17'9"x8'11"

Bedroom 1 11'11"x9'11" Bedroom 2 9'5"x7'6" Shower Room 6'10"x5'2"