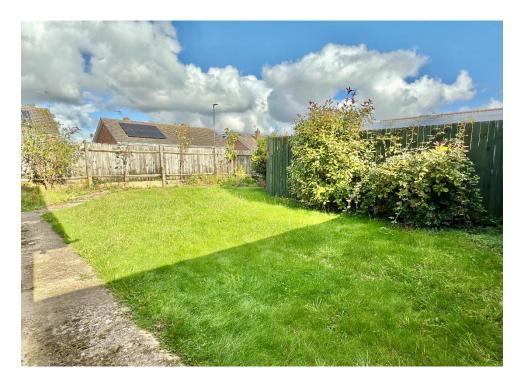

Outside the gardens offer enormous potential predominantly laid to lawn with patio and mature shrubs. Being a corner plot there is front gardens on two sides of the property and a driveway at the rear of the garden provides off road parking and leads through double gates to a double garage which has the benefit of power and light.