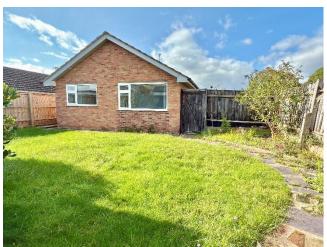

Outside the gardens offer enormous potential predominantly laid to lawn with patio and mature shrubs. Being a corner plot there is front gardens on two sides of the property and a driveway at the rear of the garden provides off road parking and leads through double gates to a double garage which has the benefit of power and light.