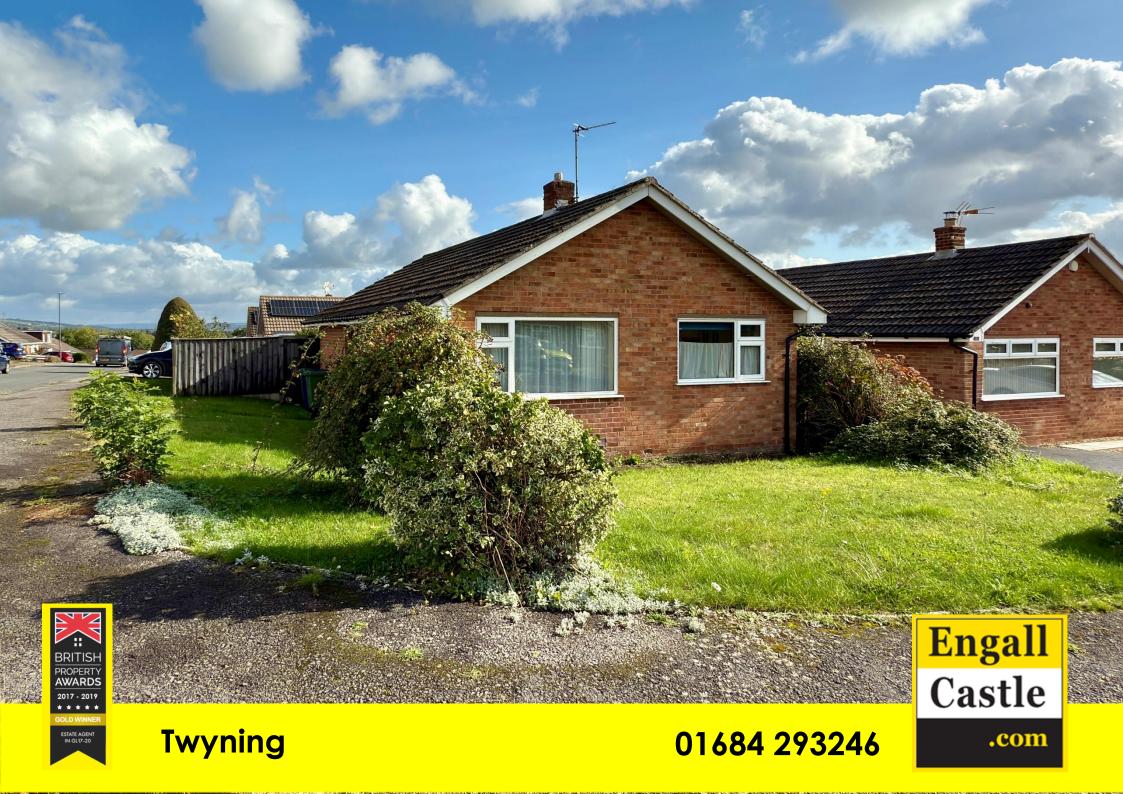

# 36 Hillview Lane, Twyning, GL20 6JN

Available with no onward chain, this detached village bungalow is ready to move straight into.

Sitting proudly in its corner plot, the bungalow offers good flexible accommodation.

Outside the gardens offer enormous potential predominantly laid to lawn with patio and mature shrubs. Being a corner plot there is front gardens on two sides of the property and a driveway at the rear of the garden provides off road parking and leads through double gates to a double garage which has the benefit of power and light.