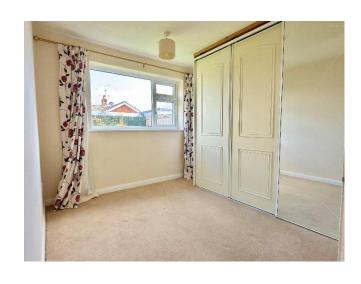

The dual aspect kitchen is fitted with a range of wall and base units with an integrated double electric oven and electric hob. There is a door from the kitchen out to the side garden.

To the left of the hall there are two double bedrooms and a shower room. The shower room is fitted with a shower cubicle, vanity unit with inset wash basin and back to the wall low level wc.

## **Ground Floor**

Lounge 17'5"x9'11" Kitchen 17'9"x8'11"

Bedroom 1 11'11"x9'11" Bedroom 2 9'5"x7'6" Shower Room 6'10"x5'2"