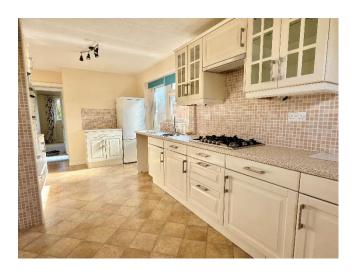

The dual aspect kitchen is fitted with a range of wall and base units with an integrated double electric oven and electric hob. There is a door from the kitchen out to the side garden.

To the left of the hall there are two double bedrooms and a shower room. The shower room is fitted with a shower cubicle, vanity unit with inset wash basin and back to the wall low level wc.

## **Ground Floor**

Lounge 17'5"x9'11" Kitchen 17'9"x8'11"

Bedroom 1 11'11"x9'11" Bedroom 2 9'5"x7'6" Shower Room 6'10"x5'2"