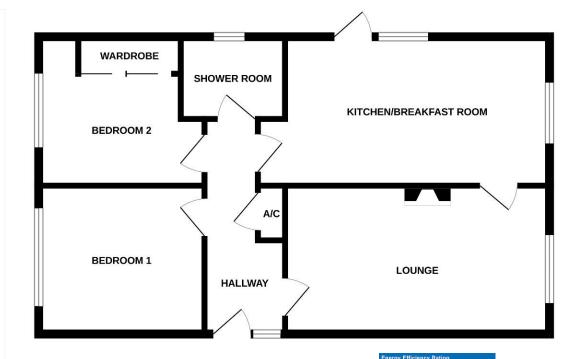

#### **GROUND FLOOR**

## **Ground Floor**

Lounge 17'5"x9'11" Kitchen 17'9"x8'11"

Bedroom 1 11'11"x9'11" Bedroom 2 9'5"x7'6" Shower Room 6'10"x5'2"

#### **Outside**

Double Garage

**Tewkesbury Borough Council Tax Band D** 