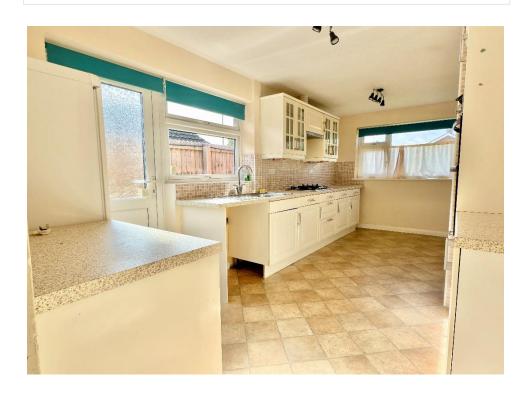

The dual aspect kitchen is fitted with a range of wall and base units with an integrated double electric oven and electric hob. There is a door from the kitchen out to the side garden.

To the left of the hall there are two double bedrooms and a shower room. The shower room is fitted with a shower cubicle, vanity unit with inset wash basin and back to the wall low level wc.