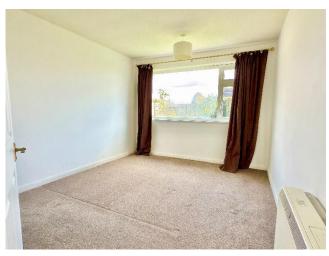

The dual aspect kitchen is fitted with a range of wall and base units with an integrated double electric oven and electric hob. There is a door from the kitchen out to the side garden.

To the left of the hall there are two double bedrooms and a shower room. The shower room is fitted with a shower cubicle, vanity unit with inset wash basin and back to the wall low level wc.

## **Ground Floor**

Lounge 17'5"x9'11" Kitchen 17'9"x8'11"

Bedroom 1 11'11"x9'11" Bedroom 2 9'5"x7'6" Shower Room 6'10"x5'2"