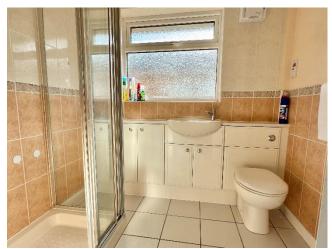

The dual aspect kitchen is fitted with a range of wall and base units with an integrated double electric oven and electric hob. There is a door from the kitchen out to the side garden.

To the left of the hall there are two double bedrooms and a shower room. The shower room is fitted with a shower cubicle, vanity unit with inset wash basin and back to the wall low level wc.