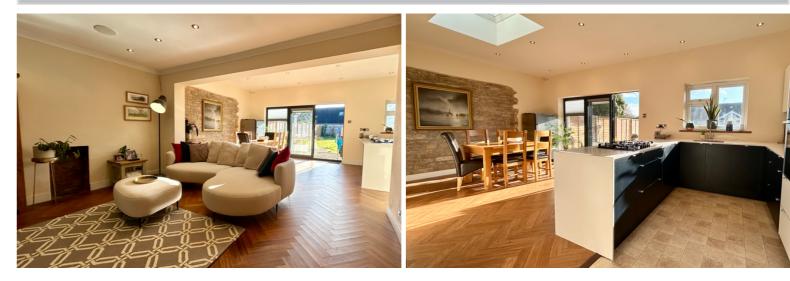

#### LOUNGE

12' 8" into bay x 11' 0" (3.86m x 3.35m) 12' 0" x 14' 06" (3.66m x 4.42m) (approx) (approx) shelving. UPVC double glazed bay window to the front.

#### 'L' SHAPE OPEN PLAN KITCHEN / **DINING ROOM**

22' 0" x 12' 10" (6.71m x 3.91m) (approx) Fitted with a range of eye level and base units with work top over. Oven, hob, under mount stainless steel sink and drainer with mixer tap over. Space for American style fridge / freezer . Parquet flooring with under floor heating, coving to UPVC double glazed window to the rear.

#### LIVING AREA

Laminate flooring, wooden Parquet flooring with under floor heating. Inset spotlights.