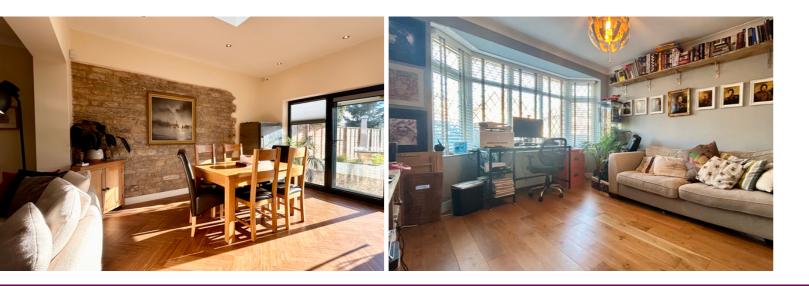

#### 'L' SHAPE OPEN PLAN KITCHEN / **DINING ROOM**

22' 0" x 12' 10" (6.71m x 3.91m) (approx) Fitted with a range of eye level and base units with work top over. Oven, hob, under mount stainless steel sink and drainer with mixer tap over. Space for American style fridge / freezer . Parquet flooring with under floor heating, coving to UPVC double glazed window to the rear.

#### LIVING AREA

Laminate flooring, wooden Parquet flooring with under floor heating. Inset spotlights.

#### LOUNGE

12' 8" into bay x 11' 0" (3.86m x 3.35m) 12' 0" x 14' 06" (3.66m x 4.42m) (approx) (approx) shelving. UPVC double glazed bay window to the front.