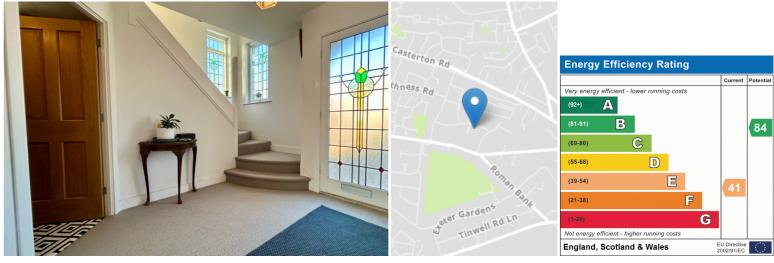

#### **DECORATIVE GLASS PANED DOOR** TO THE FRONT.

# 14 Highlands Way, Stamford, Lincolnshire PE9 2XJ

\*\*\* IDEAL FAMILY HOME \*\*\* This three bedroom detached home is situated in the sought after location of Highlands Way, close to local amenities and schooling. It has been beautifully extended to the rear, creating a stylish open plan feel. There is also a further spacious living room with a bay fronted window. Completing the downstairs accommodation, is a utility room and a WC. Upstairs, there are three bedrooms, with one featuring another bay fronted window, and an immaculate four piece bathroom suite comprising separate bath and shower. This home has many wonderful features, including charming stained glass windows, parquet flooring with underfloor heating, bi-fold doors into the generous south facing garden, and is not to be missed. Call today to arrange your viewing and avoid disappointment. EPC Energy Rating E / Council Tax Band D.