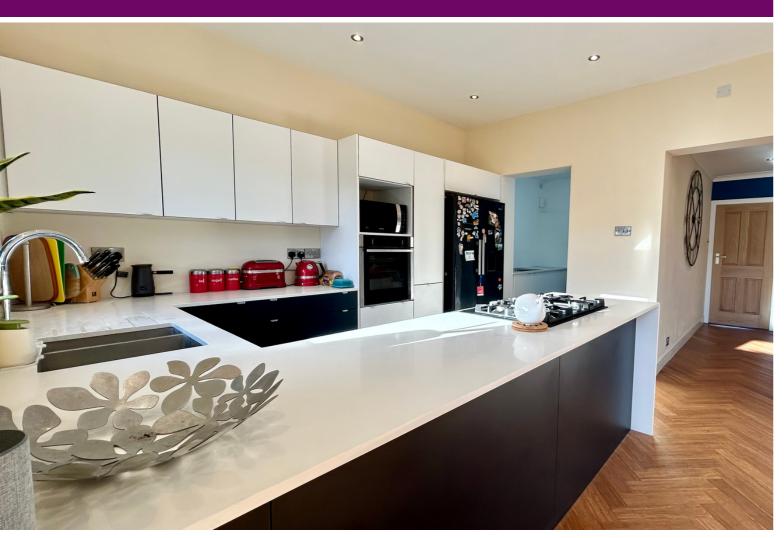

#### 'L' SHAPE OPEN PLAN KITCHEN / **DINING ROOM**

22' 0" x 12' 10" (6.71m x 3.91m) (approx) Fitted with a range of eye level and base units with work top over. Oven, hob, under mount stainless steel sink and drainer with mixer tap over. Space for American style fridge / freezer . Parquet flooring with under floor heating, coving to UPVC double glazed window to the rear.

#### LIVING AREA

Laminate flooring, wooden Parquet flooring with under floor heating. Inset spotlights.