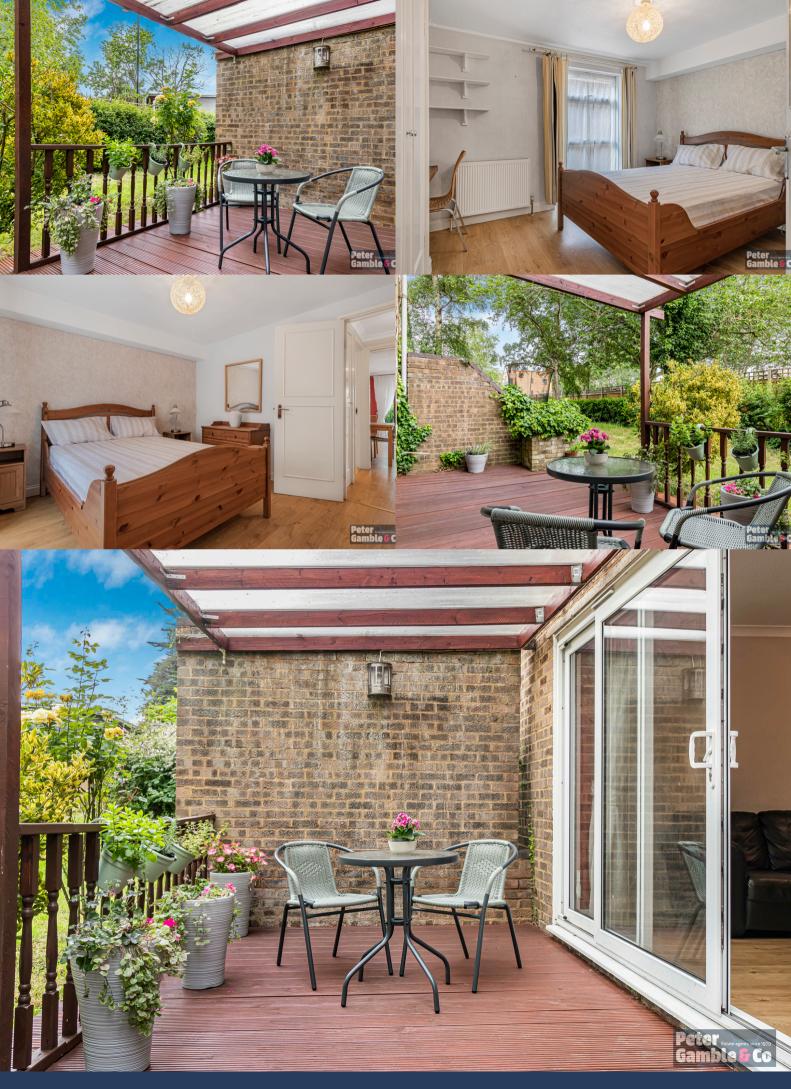

Being ground floor, this particular flat has the benefit of a beautiful private patio garden. With new decking and access to the lawn area, it really is a fantastic addition for this already sought-after property.