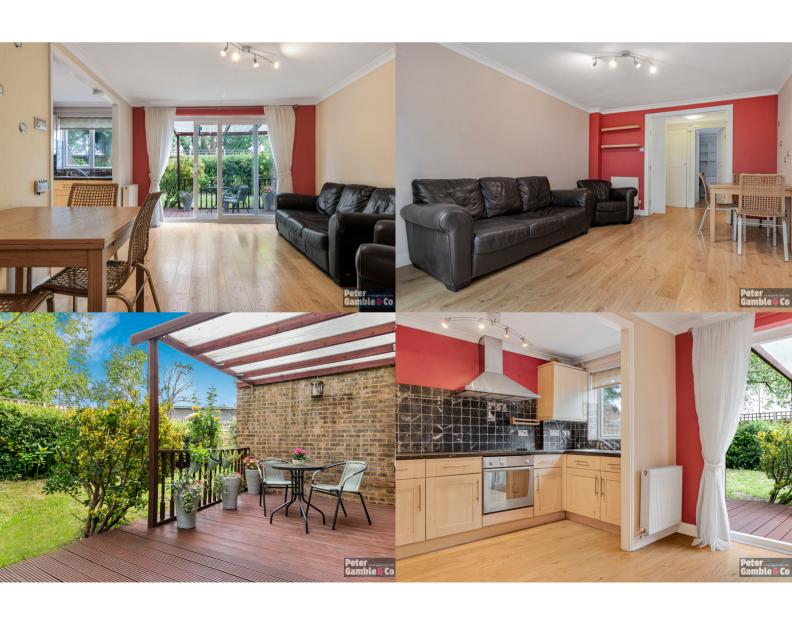

Being ground floor, this particular flat has the benefit of a beautiful private patio garden. With new decking and access to the lawn area, it really is a fantastic addition for this already sought-after property.