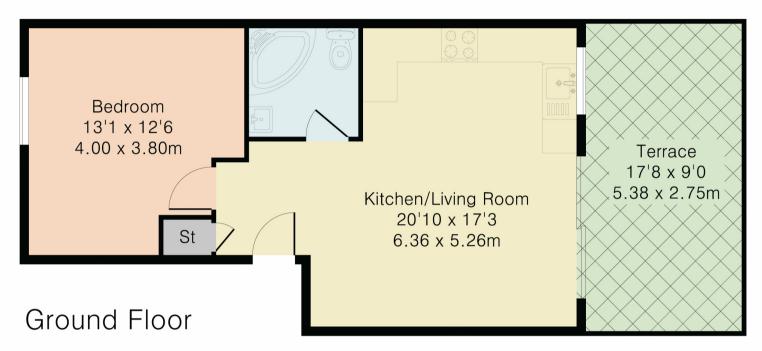

## Approximate Gross Internal Area 480 sq ft - 45 sq m

Although Pink Plan Itd ensures the highest level of accuracy, measurements of doors, windows and rooms are approximate and no responsibility is taken for error, omission or misstatement. These plans are for representation purposes only as defined by RICS code of measuring practise. No guarantee is given on total square footage of the property within this plan. The figure icon is for initial guidance only and should not be relied on as a basis of valuation.