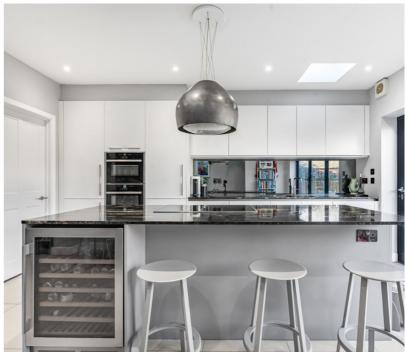

## 3 Bedroom Semi-Detached House - £610,000 Freehold

WELL PRESENTED & EXTENDED THREE BEDROOM SEMI-DETACHED PROPERTY SITUATED ALONG THIS MUCH SOUGHT AFTER NOTHROUGH ROAD IDEALLY LOCATED FOR STAINES TOWN CENTRE & MAINLINE TRAIN STATION, LOCAL SHOPS & SCHOOLS. The property benefits from a spacious kitchen/diner/family room with bi-folding doors to rear garden, utility room, generous lounge, downstairs W.C/shower room, three well-proportioned bedrooms, white bathroom suite, large secluded rear garden and off-street parking. Viewings Highly Recommended!

## **Key Features**

MUCH SOUGHT AFTER NO-THROUGH ROAD
EASY ACCESS TO STAINES TOWN CENTRE & MAINLINE TRAIN STATION
CLOSE TO LOCAL SHOPS & SCHOOLS
EXTENDED
LUXURY KITCHEN/DINER/FAMILY ROOM

Total Area: 108.8 m² ... 1171 ft²
All measurements are approximate and for display purposes only