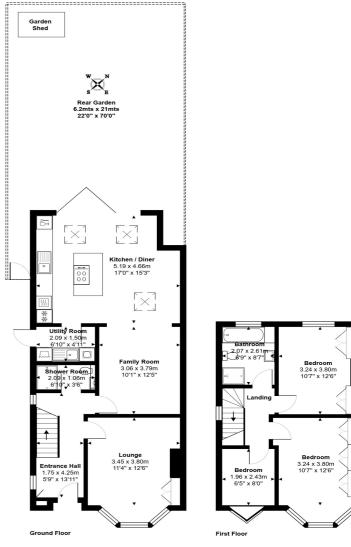

## **Key Features**

MUCH SOUGHT AFTER NO-THROUGH ROAD
EASY ACCESS TO STAINES TOWN CENTRE & MAINLINE TRAIN STATION
CLOSE TO LOCAL SHOPS & SCHOOLS
EXTENDED
LUXURY KITCHEN/DINER/FAMILY ROOM

Total Area: 108.8 m² ... 1171 ft²
All measurements are approximate and for display purposes only