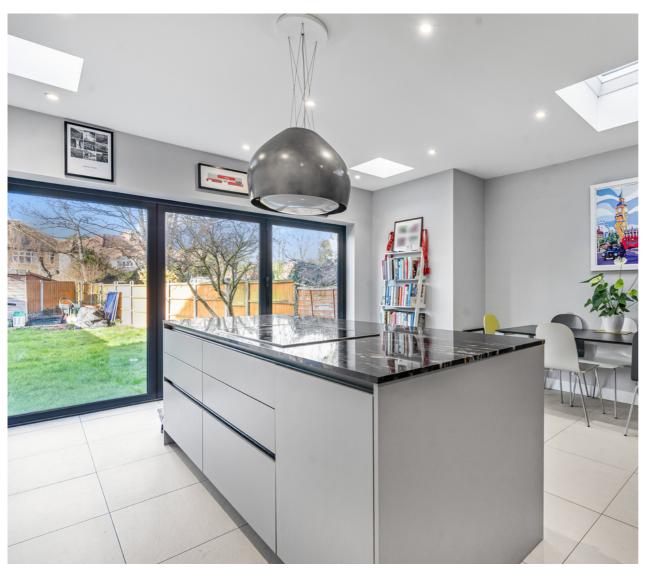

## 3 Bedroom Semi-Detached House - £610,000 Freehold

WELL PRESENTED & EXTENDED THREE BEDROOM SEMI-DETACHED PROPERTY SITUATED ALONG THIS MUCH SOUGHT AFTER NOTHROUGH ROAD IDEALLY LOCATED FOR STAINES TOWN CENTRE & MAINLINE TRAIN STATION, LOCAL SHOPS & SCHOOLS. The property benefits from a spacious kitchen/diner/family room with bi-folding doors to rear garden, utility room, generous lounge, downstairs W.C/shower room, three well-proportioned bedrooms, white bathroom suite, large secluded rear garden and off-street parking. Viewings Highly Recommended!

## **Key Features**

MUCH SOUGHT AFTER NO-THROUGH ROAD
EASY ACCESS TO STAINES TOWN CENTRE & MAINLINE TRAIN STATION
CLOSE TO LOCAL SHOPS & SCHOOLS
EXTENDED
LUXURY KITCHEN/DINER/FAMILY ROOM

Total Area: 108.8 m² ... 1171 ft²
All measurements are approximate and for display purposes only