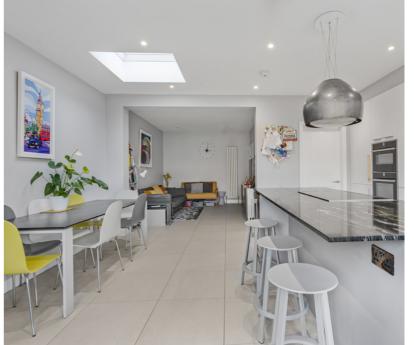

## 3 Bedroom Semi-Detached House - £610,000 Freehold

WELL PRESENTED & EXTENDED THREE BEDROOM SEMI-DETACHED PROPERTY SITUATED ALONG THIS MUCH SOUGHT AFTER NOTHROUGH ROAD IDEALLY LOCATED FOR STAINES TOWN CENTRE & MAINLINE TRAIN STATION, LOCAL SHOPS & SCHOOLS. The property benefits from a spacious kitchen/diner/family room with bi-folding doors to rear garden, utility room, generous lounge, downstairs W.C/shower room, three well-proportioned bedrooms, white bathroom suite, large secluded rear garden and off-street parking. Viewings Highly Recommended!

## **Key Features**

MUCH SOUGHT AFTER NO-THROUGH ROAD
EASY ACCESS TO STAINES TOWN CENTRE & MAINLINE TRAIN STATION
CLOSE TO LOCAL SHOPS & SCHOOLS
EXTENDED
LUXURY KITCHEN/DINER/FAMILY ROOM

Total Area: 108.8 m² ... 1171 ft²
All measurements are approximate and for display purposes only