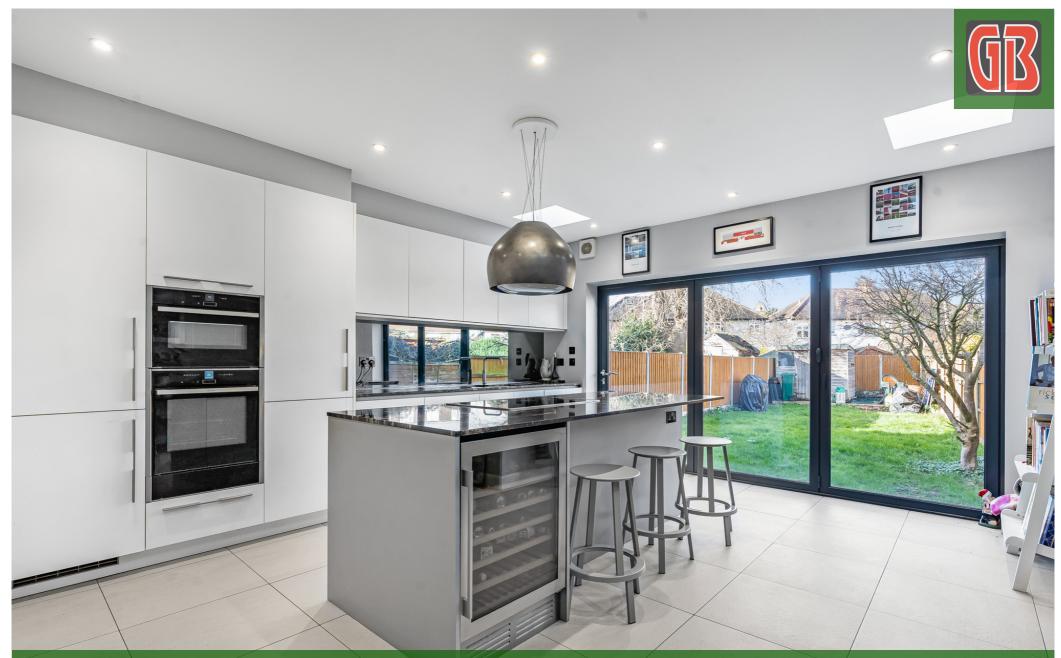

## 3 Bedroom Semi-Detached House - £610,000 Freehold

WELL PRESENTED & EXTENDED THREE BEDROOM SEMI-DETACHED PROPERTY SITUATED ALONG THIS MUCH SOUGHT AFTER NOTHROUGH ROAD IDEALLY LOCATED FOR STAINES TOWN CENTRE & MAINLINE TRAIN STATION, LOCAL SHOPS & SCHOOLS. The property benefits from a spacious kitchen/diner/family room with bi-folding doors to rear garden, utility room, generous lounge, downstairs W.C/shower room, three well-proportioned bedrooms, white bathroom suite, large secluded rear garden and off-street parking. Viewings Highly Recommended!

## **Key Features**

MUCH SOUGHT AFTER NO-THROUGH ROAD
EASY ACCESS TO STAINES TOWN CENTRE & MAINLINE TRAIN STATION
CLOSE TO LOCAL SHOPS & SCHOOLS
EXTENDED
LUXURY KITCHEN/DINER/FAMILY ROOM

Total Area: 108.8 m² ... 1171 ft²
All measurements are approximate and for display purposes only