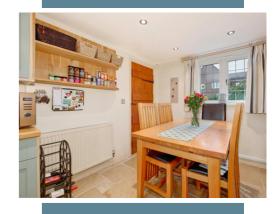

Jasmine Cottage is set in an exclusive development of prestigious homes, being former estate buildings that offers both charm and grandeur. The 2 double bedroom home beautifully combines original features with modern luxury fittings creating an atmosphere of sophistication and comfort. With light-filled, airy spaces, it is a perfect sanctuary for those who appreciate quality living in a serene setting with the living room leading out to the walled courtyard garden. While the kitchen/dining room makes preparation, entertaining a much more sociable affair and very much the heart of this home. The two double bedrooms are complemented by a large shower room. The block-paved parking for 2-3 cars is a great feature for convenience and practicality. The property enjoys an enviable location, just a short stroll from Herstmonceux castle, where visitors can admire a blend of history and architecture all framed by the stunning countryside that offers endless opportunities for exploration. Whether you prefer a leisurely walk or a peaceful drink at the award winning local pub which is only 200 metres away, this location invites relaxation and enjoyment. A home truly not to be missed...

## Room Sizes

Entrance Hall

Cloakroom

Kitchen/Dining Room - 16' 4" x 8' 10"

Living Room - 17' 6" x 12' 3"

First Floor

Bedroom 1 - 16' 0" x 9' 0"

Bedroom 2 - 10' 8" x 8' 10"