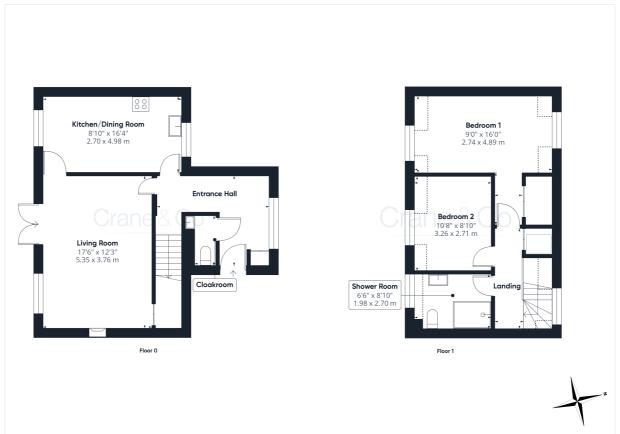

## Room Sizes

Entrance Hall

Cloakroom

Kitchen/Dining Room - 16' 4" x 8' 10"

Living Room - 17' 6" x 12' 3"

First Floor

Bedroom 1 - 16' 0" x 9' 0"

Bedroom 2 - 10' 8" x 8' 10"

Shower Room

Outside:

Front Garden

Rear Garden

Parking

Jasmine Cottage, The White Friars, Boreham Street, East Sussex **BN27 4RR** 

Freehold

Jasmine Cottage, The White Friars, Boreham Street, East Sussex BN27 4RR