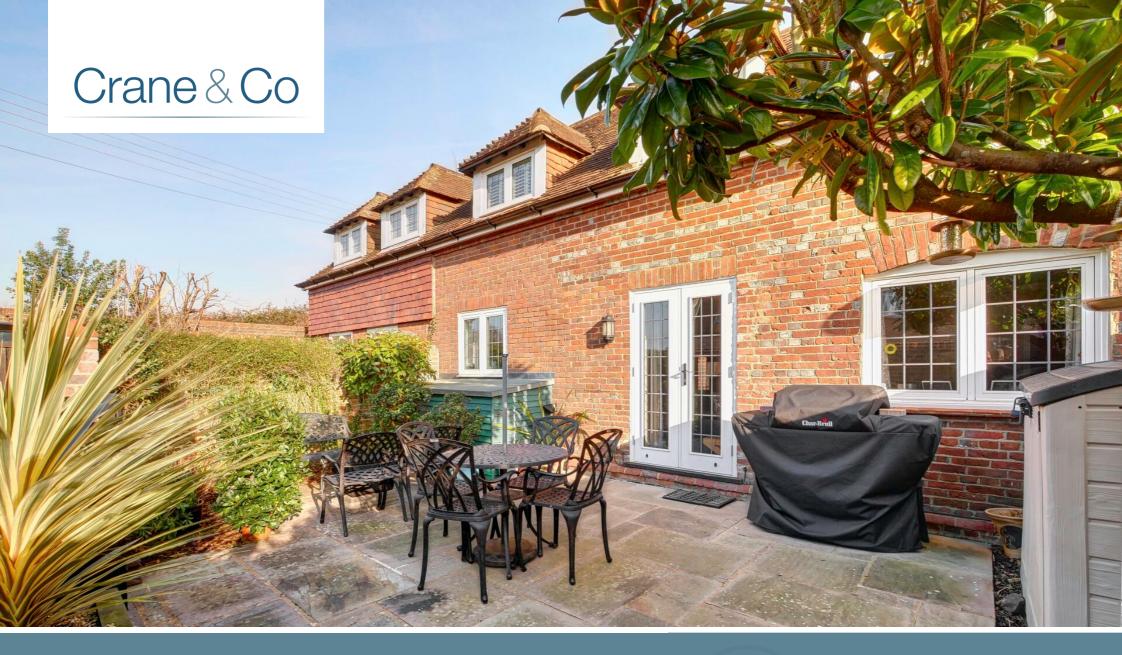

Jasmine Cottage is set in an exclusive development of prestigious homes, being former estate buildings that offers both charm and grandeur. The 2 double bedroom home beautifully combines original features with modern luxury fittings creating an atmosphere of sophistication and comfort. With light-filled, airy spaces, it is a perfect sanctuary for those who appreciate quality living in a serene setting with the living room leading out to the walled courtyard garden. While the kitchen/dining room makes preparation, entertaining a much more sociable affair and very much the heart of this home. The two double bedrooms are complemented by a large shower room. The block-paved parking for 2-3 cars is a great feature for convenience and practicality. The property enjoys an enviable location, just a short stroll from Herstmonceux castle, where visitors can admire a blend of history and architecture all framed by the stunning countryside that offers endless opportunities for exploration. Whether you prefer a leisurely walk or a peaceful drink at the award winning local pub which is only 200 metres away, this location invites relaxation and enjoyment. A home truly not to be missed...