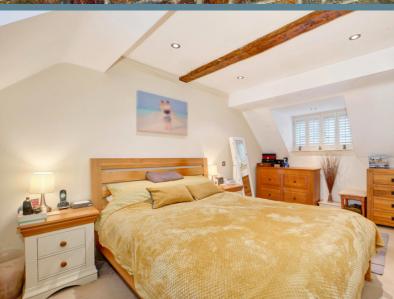

## Room Sizes

Entrance Hall

Cloakroom

Kitchen/Dining Room - 16' 4" x 8' 10"

Living Room - 17' 6" x 12' 3"

First Floor

Bedroom 1 - 16' 0" x 9' 0"

Bedroom 2 - 10' 8" x 8' 10"