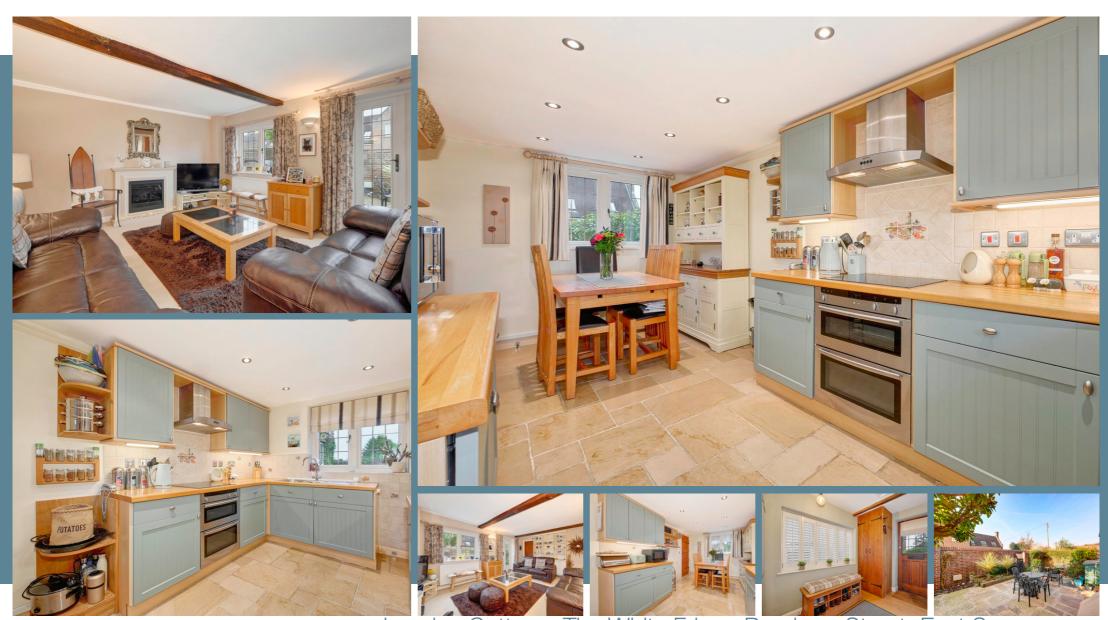

Jasmine Cottage is set in an exclusive development of prestigious homes, being former estate buildings that offers both charm and grandeur. The 2 double bedroom home beautifully combines original features with modern luxury fittings creating an atmosphere of sophistication and comfort. With light-filled, airy spaces, it is a perfect sanctuary for those who appreciate quality living in a serene setting with the living room leading out to the walled courtyard garden. While the kitchen/dining room makes preparation, entertaining a much more sociable affair and very much the heart of this home. The two double bedrooms are complemented by a large shower room. The block-paved parking for 2-3 cars is a great feature for convenience and practicality. The property enjoys an enviable location, just a short stroll from Herstmonceux castle, where visitors can admire a blend of history and architecture all framed by the stunning countryside that offers endless opportunities for exploration. Whether you prefer a leisurely walk or a peaceful drink at the award winning local pub which is only 200 metres away, this location invites relaxation and enjoyment. A home truly not to be missed...