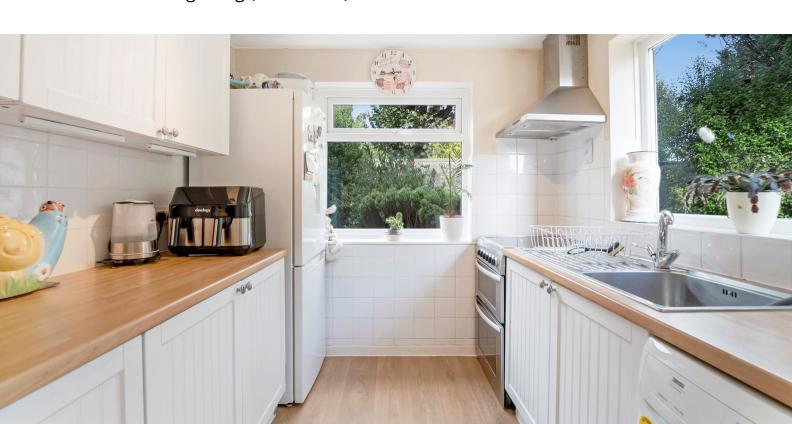

#### Kitchen:

2.68m x 2.38m (8' 10" x 7' 10") Sink unit, floor and wall units, 2 double glazed windows, plumbing for washing machine, extractor hood