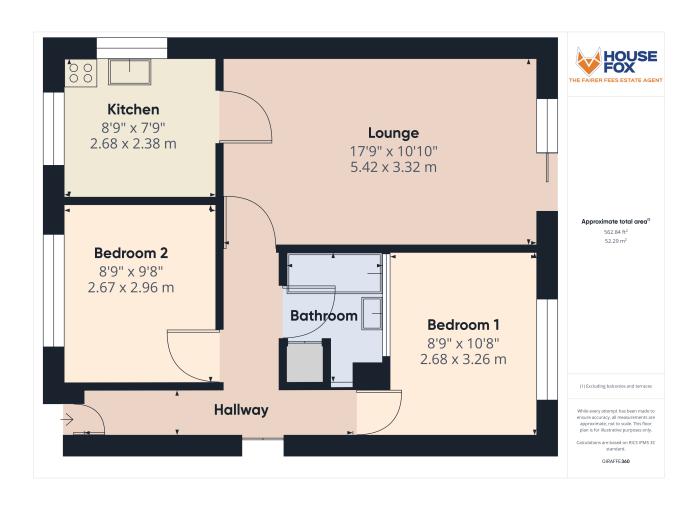

# Own private entrance to the front of the building:

Door to the hallway

# Hallway:

Storage cupboard, heater

# Lounge:

5.42m x 3.32m (17' 9" x 10' 11") Heater, fire surround, door to the kitchen, sliding double glazed door to the outside area

#### Kitchen:

2.68m x 2.38m (8' 10" x 7' 10") Sink unit, floor and wall units, 2 double glazed windows, plumbing for washing machine, extractor hood

#### **Bedroom 1:**

3.26m x 2.68m (10' 8" x 8' 10") Double glazed window

#### **Bedroom 2:**

2.96m x 2.67m (9' 9" x 8' 9") Radiator, double glazed window

#### **Bathroom:**

Bath with shower over, shower screen, wash hand basin, cupboard with hot water tank, WC